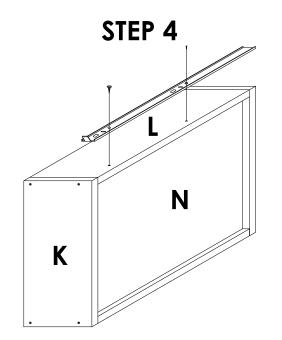

#### **STEP 1**

Connect panels L & M to panel K using Screw 4.0 X 40mm/50mm in the pre-drilled pilot holes as shown. The top edges should be flush with each other. Also, the right and left edges of panel K should be flush with the outside faces of panels M & L. Ensure that the screw is perpendicular to the surface being drilled for a clean and strong joint.