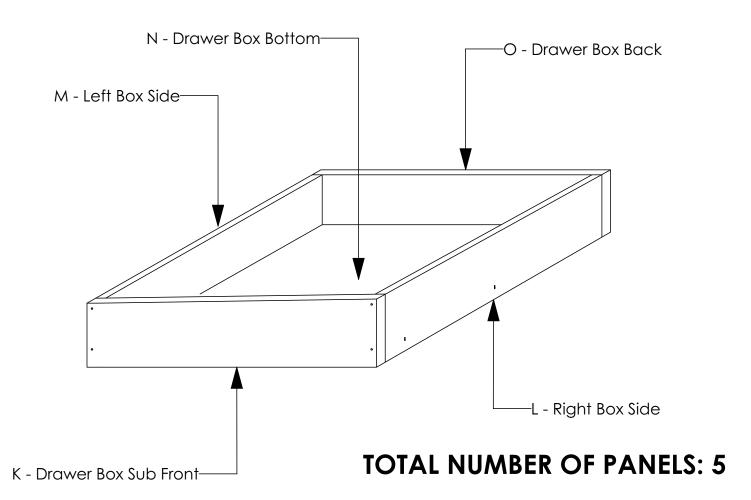

# EDGLINE SCREWLOC FLATPAX KITCHEN RANGE ASSEMBLY GUIDE DRAWER BOX HEIGHT 1

## **GENERAL INSTRUCTIONS**

- 1. Confirm that all panels (5) are in the package before assembling.
- 2. Check the white sticker on each panel for the labelling (K, L, M, N & O).
- 3. Ensure that the panels are laid on a non-abrasive surface when assembling.
- 4. Countersink the holes on the Sub-front (Panel K) and Back (Panel O) before inserting the screws.

#### **STEP 1**

Connect panels L & M to panel K using Screw 4.0 X 40mm/50mm in the pre-drilled pilot holes as shown. The top edges should be flush with each other. Also, the right and left edges of panel K should be flush with the outside faces of panels M & L. Ensure that the screw is perpendicular to the surface being drilled for a clean and strong joint.

Slide 3mm panel (N) through the groove on panels L & M and into the groove on panel K, with the finished side facing down.

Connect panel O to panels L & M using Screw 4.0 X 40mm/50mm in the pre-drilled pilot holes as shown. The top edges should be flush with each other. Also, the right and left edges of panel O should be flush with the outside faces of panels M & L.. Ensure that the screw is perpendicular to the surface being drilled for a clean and strong joint.