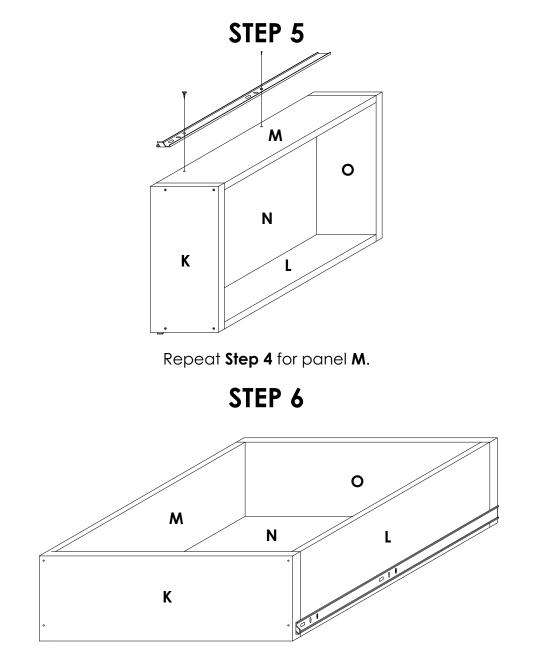

Slide 3mm panel (N) through the groove on panels L & M and into the groove on panel K, with the finished side facing down.

Connect panel O to panels L & M using Screw 4.0 X 40mm/50mm in the pre-drilled pilot holes as shown. The top edges should be flush with each other. Also, the right and left edges of panel O should be flush with the outside faces of panels M & L.. Ensure that the screw is perpendicular to the surface being drilled for a clean and strong joint.

Separate the Full Extension Slide 45mm X 500mm and connect the piece shown (runner) on panel L using Screw 3.5 X 16mm. Use the pilot holes provided to set the runner position. Add a minimum of one more screw when done. Ensure that the orientation of the drawer box and runner is as shown.