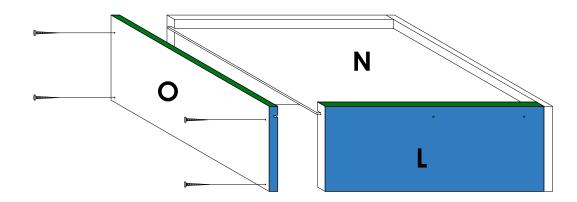

Slide 3mm panel (N) through the groove on panels L & M and into the groove on panel K, with the finished side facing down.

Connect panel O to panels L & M using Screw 4.0 X 40mm/50mm in the pre-drilled pilot holes as shown. The top edges should be flush with each other. Also, the right and left edges of panel O should be flush with the outside faces of panels M & L.. Ensure that the screw is perpendicular to the surface being drilled for a clean and strong joint.