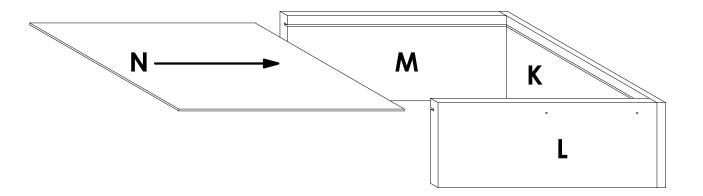

#### **STEP 1**

Connect panels L & M to panel K using Screw 4.0 X 40mm/50mm in the pre-drilled pilot holes as shown. The top edges should be flush with each other. Also, the right and left edges of panel K should be flush with the outside faces of panels M & L. Ensure that the screw is perpendicular to the surface being drilled for a clean and strong joint.