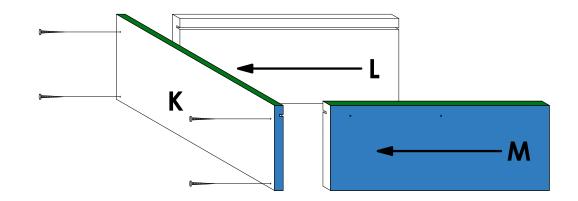

#### **STEP 1**

Connect panels L & M to panel K using Screw 4.0 X 40mm/50mm in the pre-drilled pilot holes as shown. The top edges should be flush with each other. Also, the right and left edges of panel K should be flush with the outside faces of panels M & L. Ensure that the screw is perpendicular to the surface being drilled for a clean and strong joint.