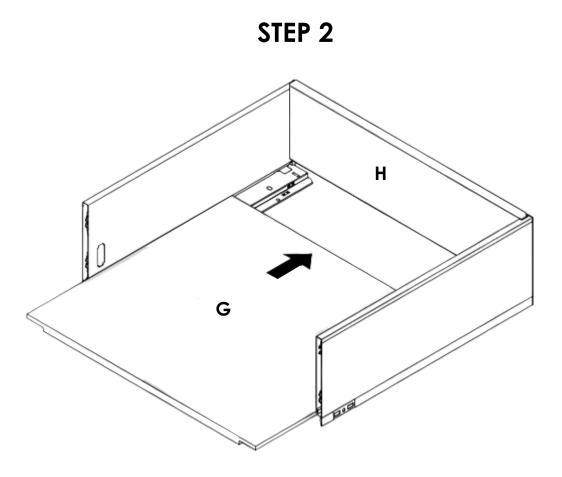

# STEP 3

Slide in panel  ${\bf G}$  into the Legrabox Drawer Sides Until it hits panel  ${\bf H}$ .

Using **Screw 3.5 x 16mm**, secure panel  ${\bf G}$  in the shown positions.