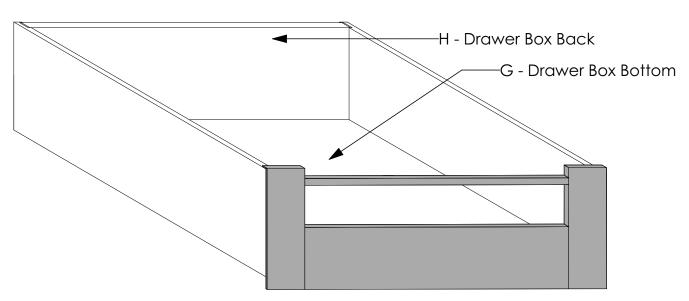

# QUICKLOC FLATPAX KITCHEN RANGE ASSEMBLY GUIDE LEGRABOX INNER DRAWER BOX HEIGHT 2