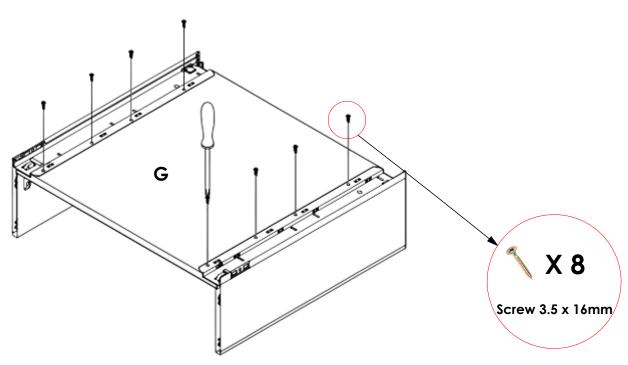

# STEP 3

Slide in panel  ${\bf G}$  into the Legrabox Drawer Sides Until it hits panel  ${\bf H}$ .

Using **Screw 3.5 x 16mm**, secure panel  ${\bf G}$  in the shown positions.