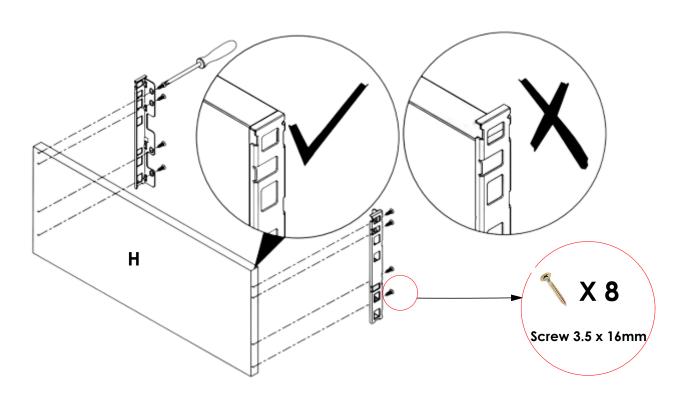

# STEP 1

Place the Back Fixing Brackets in the shown positions on Panel H.

Slide in panel  ${\bf G}$  into the Antaro Drawer Sides Until it hits panel  ${\bf H}$ .