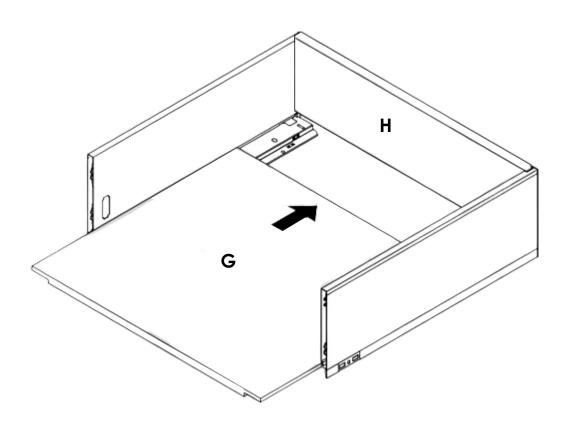

# STEP 1

Place the Back Fixing Brackets in the shown positions on Panel H.

Slide in panel  ${\bf G}$  into the Antaro Drawer Sides Until it hits panel  ${\bf H}$ .

# STEP 3

Slide in panel  ${\bf G}$  into the Legrabox Drawer Sides Until it hits panel  ${\bf H}$ .

Using **Screw 3.5 x 16mm**, secure panel  ${\bf G}$  in the shown positions.