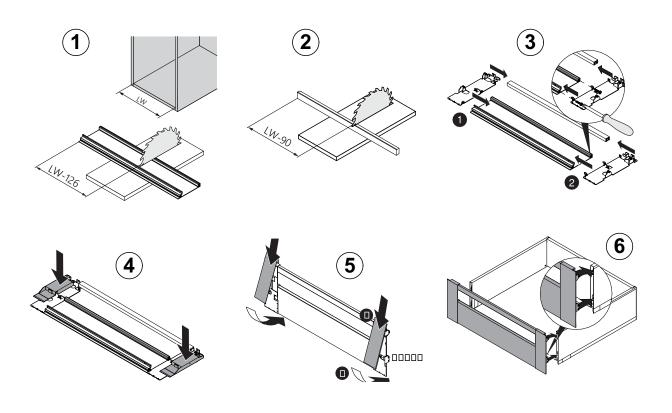

# STEP 5

Follow step by step to fix the front section and cross gallery for inner draw as illustrated below.