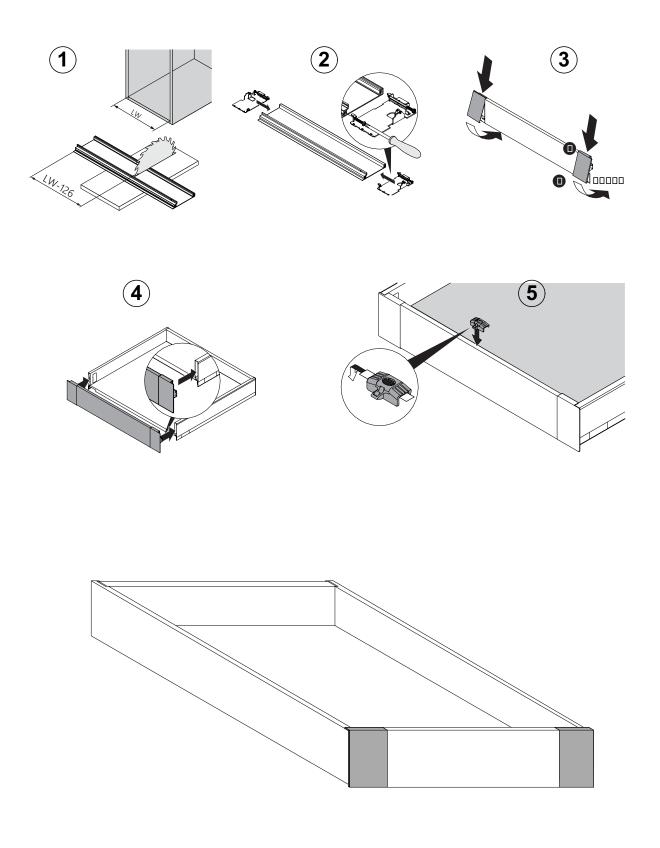

## STEP 3

Follow step by step to fix the front section and cross gallery for inner draw as illustrated below.