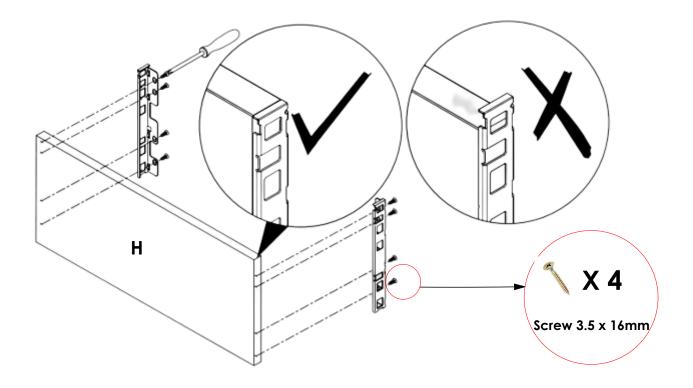

## **STEP 1**

Place the Back Fixing Brackets in the shown positions on Panel H.

Connect the Legrabox Drawer Sides with panel H as shown. Do this by snapping the Back Fixing plates into the protrusions at the back of the Drawer Sides.