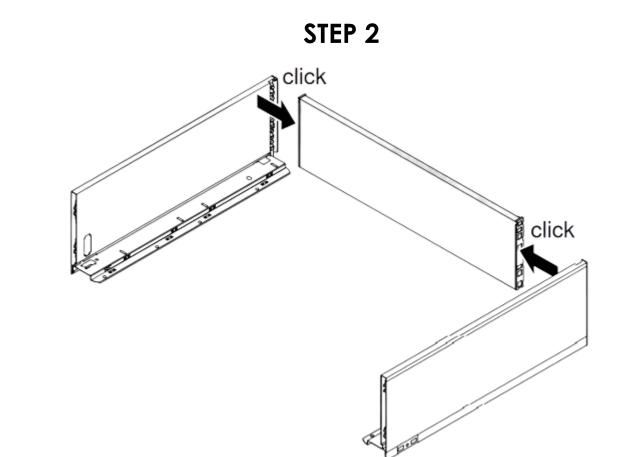

## **STEP 1**

Place the Back Fixing Brackets in the shown positions on Panel H.

Connect the Legrabox Drawer Sides with panel H as shown. Do this by snapping the Back Fixing plates into the protrusions at the back of the Drawer Sides.