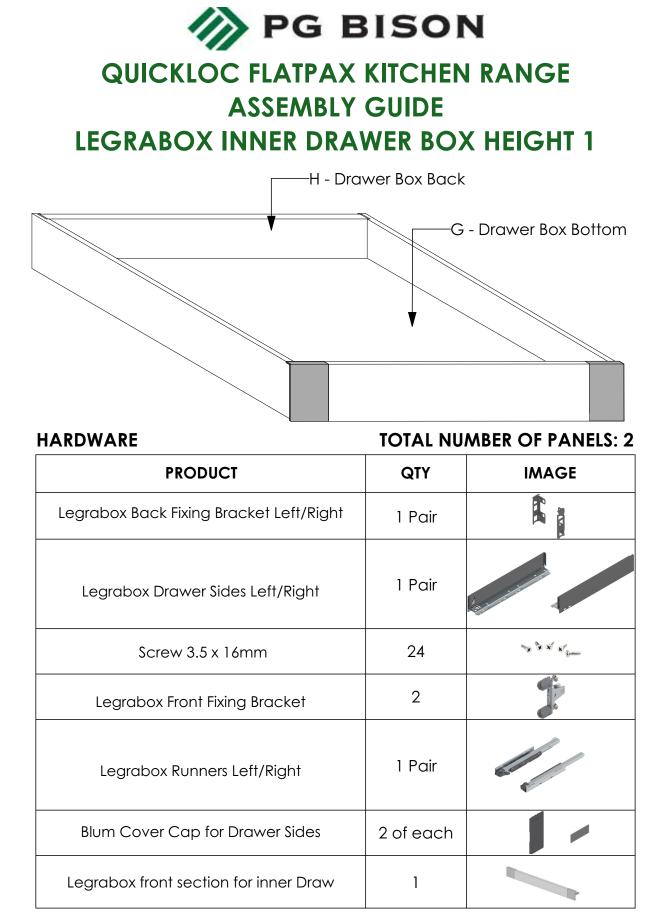

## **GENERAL INSTRUCTIONS**

1. Confirm that all panels (2) and hardware are in the package before assembling.

 Check the white sticker on each panel for the labelling (G & H).

 Ensure that the panels are laid on a non-abrasive surface when assembling.