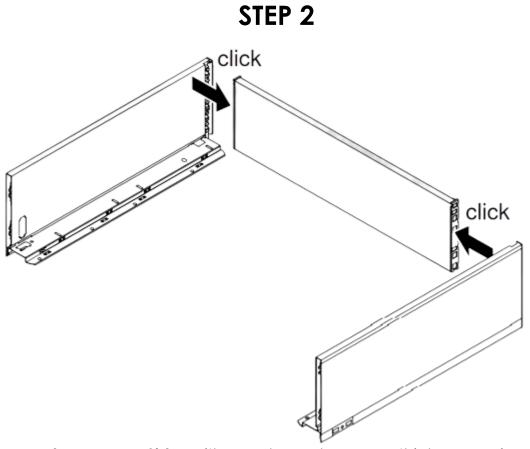

### STEP 1

Place the Back Fixing Brackets in the shown positions on Panel H.

Connect the **Legrabox Drawer Sides** with panel **H** as shown. Do this by snapping the **Back Fixing** plates into the protrusions at the back of the **Drawer Sides**.