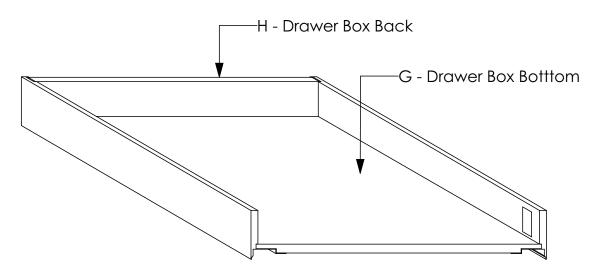

# QUICKLOC FLATPAX KITCHEN RANGE ASSEMBLY GUIDE LEGRABOX DRAWER BOX HEIGHT 1



#### **HARDWARE**

#### **TOTAL NUMBER OF PANELS: 2**

| PRODUCT                                 | QTY       | IMAGE       |
|-----------------------------------------|-----------|-------------|
| Legrabox Back Fixing Bracket Left/Right | 1 Pair    | A COMM      |
| Legrabox Drawer Sides Left/Right        | 1 Pair    |             |
| Screw 3.5 x 16mm                        | 24        | ** * */ */* |
| Legrabox Front Fixing Bracket           | 2         |             |
| Legrabox Runners Left/Right             | 1 Pair    |             |
| Blum Cover Cap for Drawer Sides         | 2 of each |             |

#### **TOOLS REQUIRED**

#### **GENERAL INSTRUCTIONS**



### STEP 1



Place the Back Fixing Brackets in the shown positions on Panel H.



Connect the **Legrabox Drawer Sides** wit