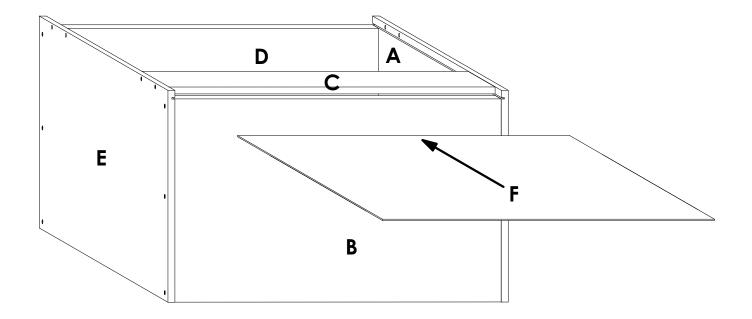

### TOTAL NUMBER OF PANELS: 7

| PRODUCT                              | QTY | IMAGE                                                                                                                                                                                                                                                                                                                                                                                                                                                                                                                                                                                                                                                                                                                                                                                                                                                                                                                                                                                                                                                                                                                                                                                                                                                                                                                                                                                                                                                                                                                                                                                                                                                                                                                                                                                                                                                                                                                                                                                                                                                                                                                          |
|--------------------------------------|-----|--------------------------------------------------------------------------------------------------------------------------------------------------------------------------------------------------------------------------------------------------------------------------------------------------------------------------------------------------------------------------------------------------------------------------------------------------------------------------------------------------------------------------------------------------------------------------------------------------------------------------------------------------------------------------------------------------------------------------------------------------------------------------------------------------------------------------------------------------------------------------------------------------------------------------------------------------------------------------------------------------------------------------------------------------------------------------------------------------------------------------------------------------------------------------------------------------------------------------------------------------------------------------------------------------------------------------------------------------------------------------------------------------------------------------------------------------------------------------------------------------------------------------------------------------------------------------------------------------------------------------------------------------------------------------------------------------------------------------------------------------------------------------------------------------------------------------------------------------------------------------------------------------------------------------------------------------------------------------------------------------------------------------------------------------------------------------------------------------------------------------------|
| Screw 4.0 x 50mm                     | 20  | Branna                                                                                                                                                                                                                                                                                                                                                                                                                                                                                                                                                                                                                                                                                                                                                                                                                                                                                                                                                                                                                                                                                                                                                                                                                                                                                                                                                                                                                                                                                                                                                                                                                                                                                                                                                                                                                                                                                                                                                                                                                                                                                                                         |
| Screw 3.5 x 16mm                     | 10  | * Jan                                                                                                                                                                                                                                                                                                                                                                                                                                                                                                                                                                                                                                                                                                                                                                                                                                                                                                                                                                                                                                                                                                                                                                                                                                                                                                                                                                                                                                                                                                                                                                                                                                                                                                                                                                                                                                                                                                                                                                                                                                                                                                                          |
| Lift pneumatic lid stay              | 2   | and the second s |
| Screw Nail in Anchor 8 x 80mm Yellow | 4   | 1                                                                                                                                                                                                                                                                                                                                                                                                                                                                                                                                                                                                                                                                                                                                                                                                                                                                                                                                                                                                                                                                                                                                                                                                                                                                                                                                                                                                                                                                                                                                                                                                                                                                                                                                                                                                                                                                                                                                                                                                                                                                                                                              |

## **GENERAL INSTRUCTIONS**

- 1. Confirm that all panels (7) are in the package before assembling.
- Check the white sticker on each panel for the labelling (A, B, C, D, E & F).
- 3. Ensure that the panels are laid on a non-abrasive surface when assembling.
- 4. Countersink the holes on the side panels before inserting the screws.