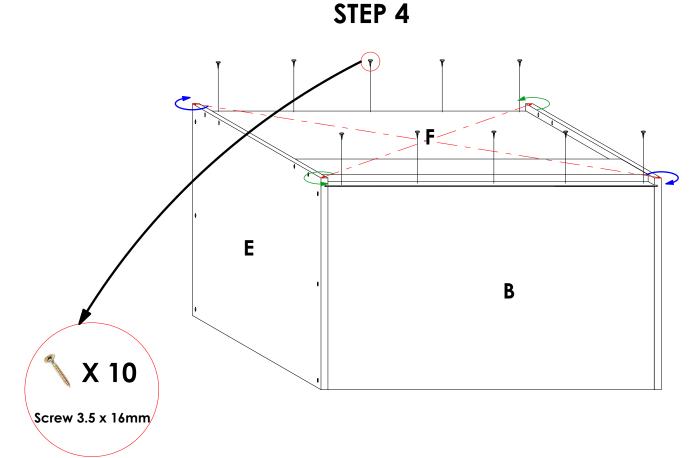

### **STEP 3**

Slide the 3mm panel (F) into the groove on panels A & E with the finished side facing down.

First, **check the diagonal** of the cabinet by measuring the two distances indicated by the red, broken lines. They should be equal. If not, twist the cabinet accordingly in the diagonal corners as shown until an equal value is achieved. After, secure panel **F** to panels **B & D** as shown using **Screw 3.5 X 16mm**.