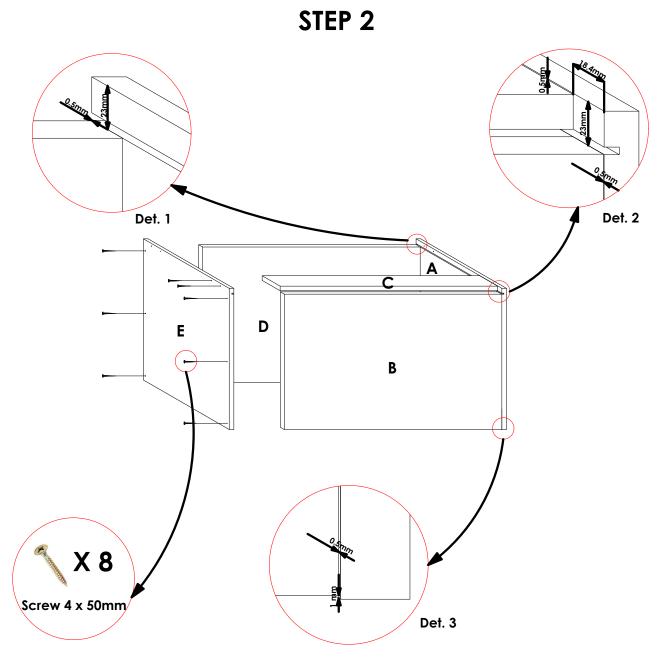

Connect panel **E** to panels **B**, **C** & **D** using **Screw 4.0 X 50mm** in the pre-drilled pilot holes as shown. Ensure that the **symmetry** between panel **E** and panel **A** is maintained. Refer to **Det 1 - 3**.