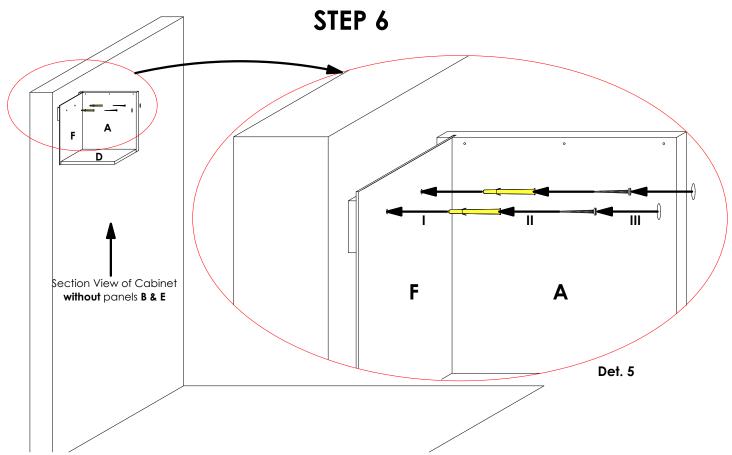

b) Lower the cabinet and using an 8mm drill bit, drill 80mm deep holes on the wall, through the marked points.

c) Separate the **yellow plug** from the nail in anchor.

d) Raise the cabinet and using a **rubber mallet**, gently knock in the plug through panels **F & C** and into the **wall** (See **Det. 5**).

e) Screw the **nail in anchor** into the **yellow plug** ensuring that the **screw head** is **flush** with the surface of panel **F** (See **Det. 5**).

f) Stick the Screw Caps onto the screw heads to conceal them (See Det. 5).