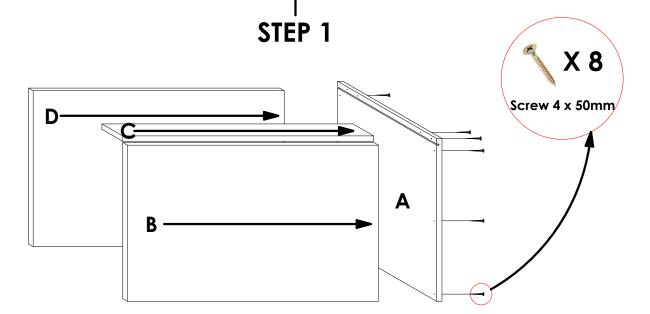

5. Ensure that the screw is perpendicular to the surface being drilled for a clean and strong joint.

**TOOLS REQUIRED** 

8mm Drill Bit

Connect panels **B**, **C** & **D** to panel **A** using **Screw 4.0 X 50mm** in the pre-drilled pilot holes as shown. Refer to **Det 1 - 3 below** before fastening the screws.