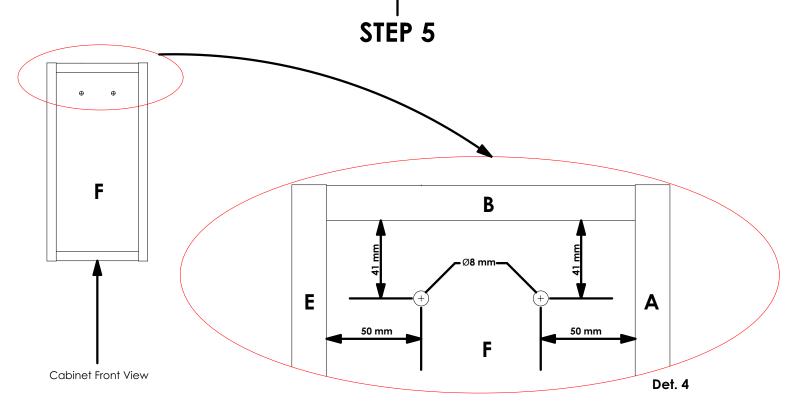

Using an 8mm Drill Bit, gently drill two holes through panels F & C in the positions shown in Det. 4. Countersink the holes such that the Screw Head will be flush with the surface of panel F.

a) Raise the cabinet on the wall up to the desired level. Mark the drill points on the wall through the holes drilled in **Step 5** ensuring that the cabinet is both **upright** and **level**.