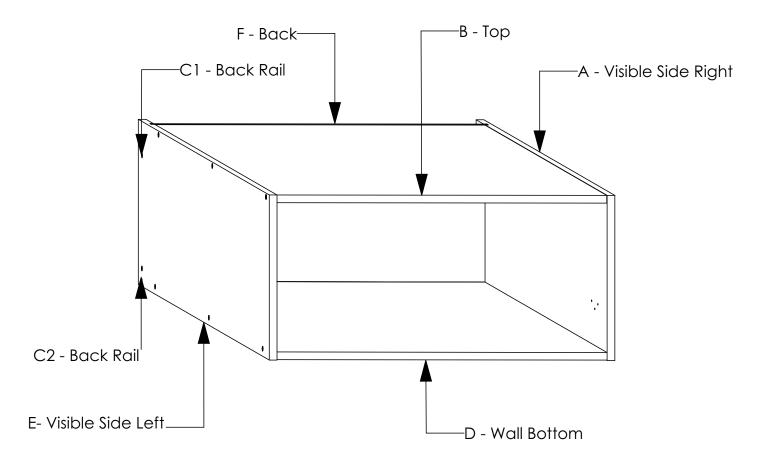

## **GENERAL INSTRUCTIONS**

- 1. Confirm that all panels (7) are in the package before assembling.
- Check the white sticker on each panel for the labelling (A, B, C, D, E & F).
- 3. Ensure that the panels are laid on a non-abrasive surface when assembling.
- 4. Countersink the holes on the side panels before inserting the screws.

5. Ensure that the screw is perpendicular to the surface being drilled for a clean and strong joint.

**TOOLS REQUIRED** 

8mm Drill Bit

Connect panels **B**, **C** & **D** to panel **A** using **Screw 4.0 X 50mm** in the pre-drilled pilot holes as shown. Refer to **Det 1 - 3 below** before fastening the screws.

Connect panel **E** to panels **B**, **C** & **D** using **Screw 4.0 X 50mm** in the pre-drilled pilot holes as shown. Ensure that the **symmetry** between panel **E** and panel **A** is maintained. Refer to **Det 1 - 3**.