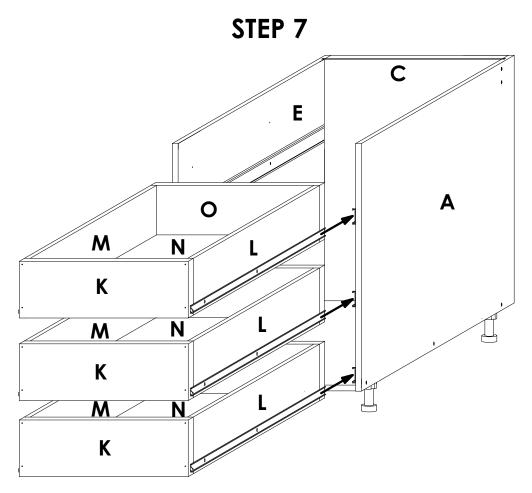

#### STEP 7

Fix the cantenaria profile as shown below. Step 1; Insert the end cap flush with the profile. (View Det.5). Step 2; Use the screw provided to securely fasten the end dowel to the profile and onto the panel A and panel E. (View Det.6). Step 3; Fix the cantenaria profile to the top using