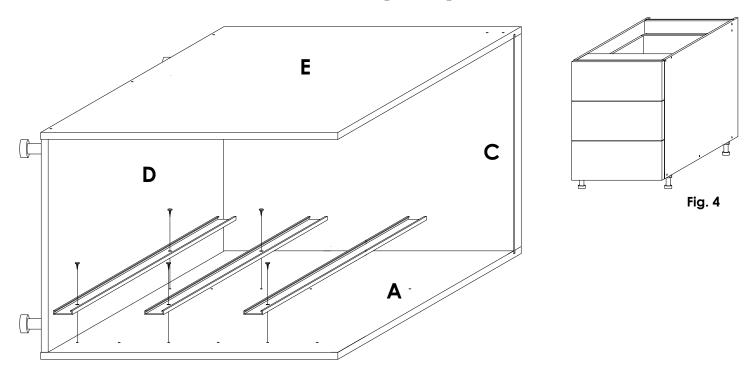

Connect the rails on panel A as shown using **Screw 3.5mm x 16mm** in the predrilled pilot holes. Do the same, in similar positions, on panel E. **Only Height 1 Drawer boxes (6)** go into this cabinet.