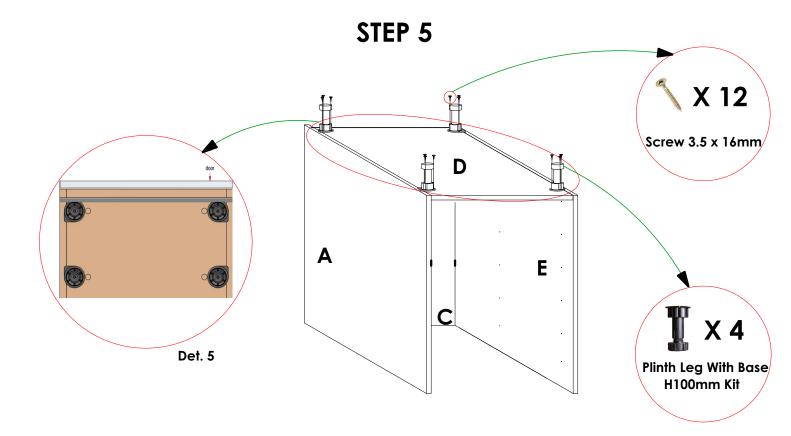

Flip the cabinet up-side down as shown. Place the four units of **Leg Adjustable Base 100mm** in the shown positions, aligning with the pre-drilled pilot holes on panel **D**. Ensure that the orientation is as shown in **Det. 5**. Using **Screw 3.5 X 16mm**, secure the legs onto panel **D**.