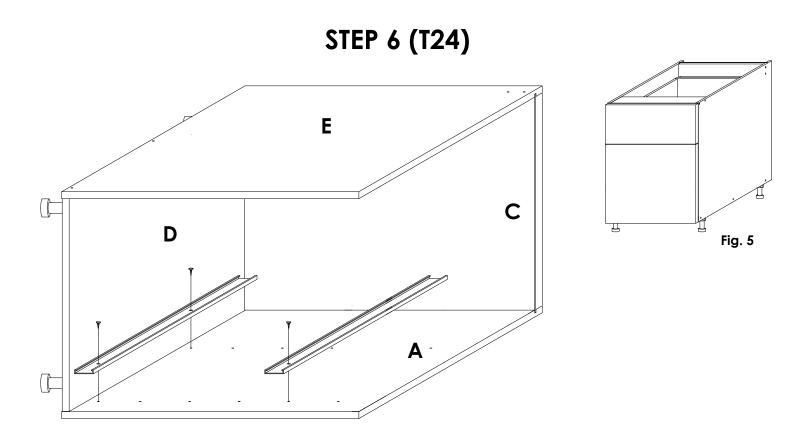

### STEP 6 (T222)

Connect the rails on panel A as shown using **Screw 3.5mm x 16mm** in the predrilled pilot holes. Do the same, in similar positions, on panel E. **Only Height 2 Drawer boxes (3)** go into this cabinet.