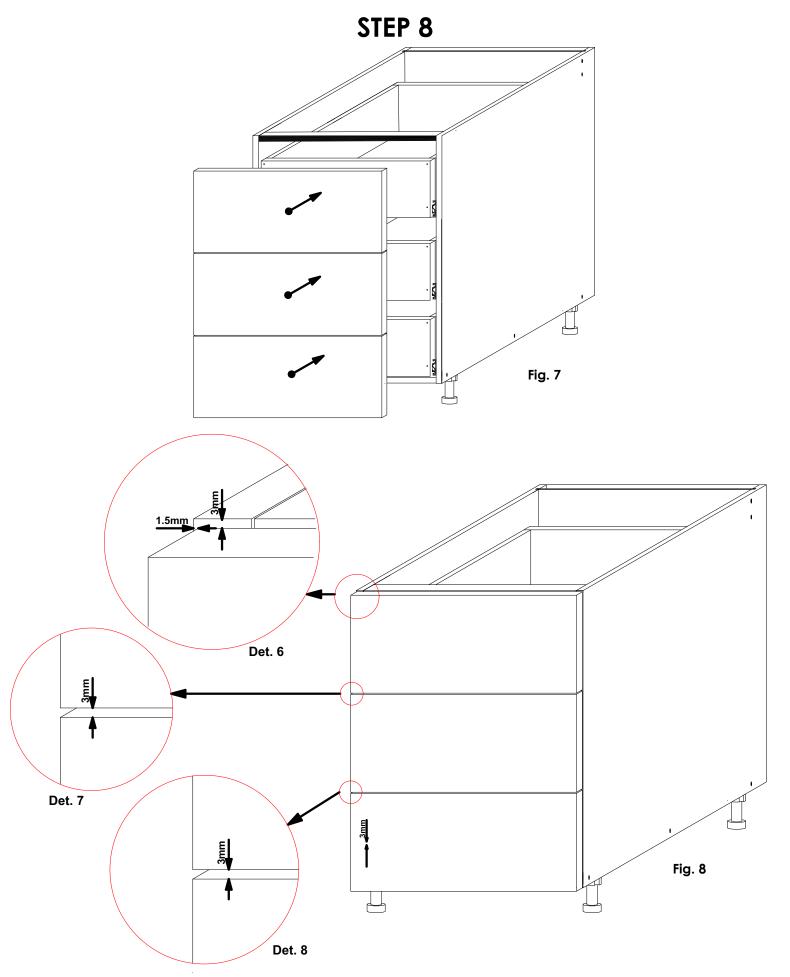

First, confirm that the sizes of the drawer fronts correspond with the Drawer Configuration chosen for your Base Cabinet Draw. Then, connect the drawer fronts to panel K using Screw 4.0 x 30mm as shown in Fig. 7. Refer to Det. 6 - 8 for the correct clearances. The vertical space between drawer fronts should be 3mm. There should be a 1.5mm space between the left & right edges of the drawer fronts and the outer faces of panels A & E. This applies for all the drawer configurations available. Fig. 8 shows a T222 drawer configuration.