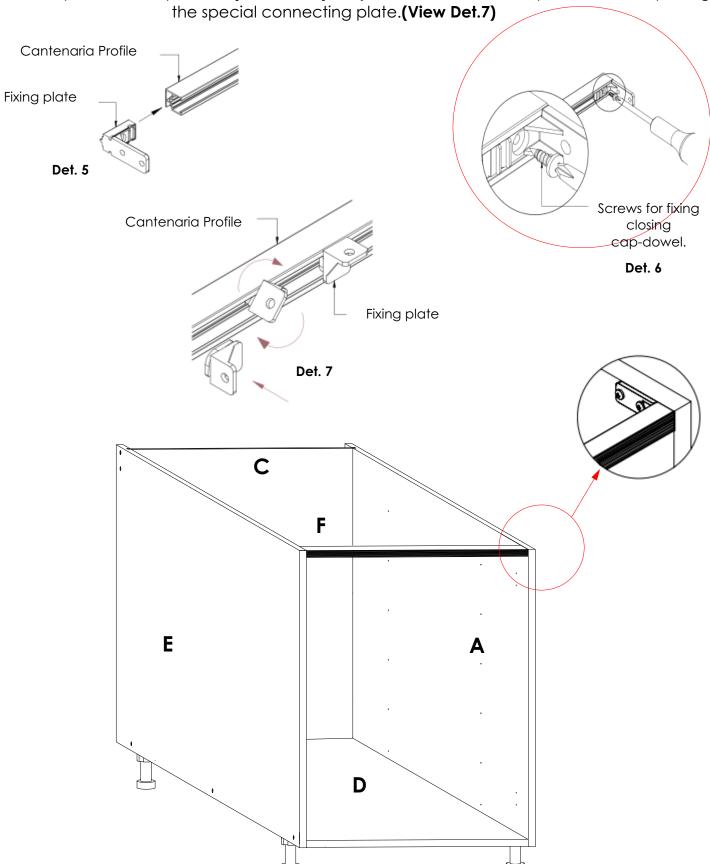

Flip the cabinet up-side down as shown. Place the four units of **Leg Adjustable Base 100mm** in the shown positions, aligning with the pre-drilled pilot holes on panel **D**. Ensure that the orientation is as shown in **Det. 5**. Using **Screw 3.5 X 16mm**, secure the legs onto panel **D**.

#### STEP 7

Fix the cantenaria profile as shown below. Step 1; Insert the end cap flush with the profile. (View Det.5). Step 2; Use the screw provided to securely fasten the end dowel to the profile and onto the panel A and panel E. (View Det.6). Step 3; Fix the cantenaria profile to the top using