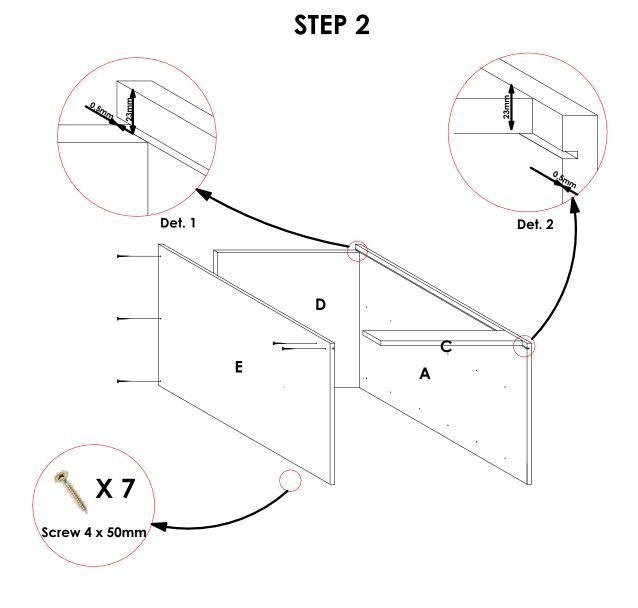

#### **TOOLS REQUIRED**

Connect panels **B**, **C** & **D** to panel **A** using **Screw 4.0 X 50mm** in the pre-drilled pilot holes as shown. Refer to **Det 1 - 3 below** before fastening the screws.

Connect panel **E** to panels **B**, **C** & **D** using **Screw 4.0 X 50mm** in the pre-drilled pilot holes as shown. Ensure that the **symmetry** between panel **E** and panel **A** is maintained. Refer to **Det 1 - 2**.