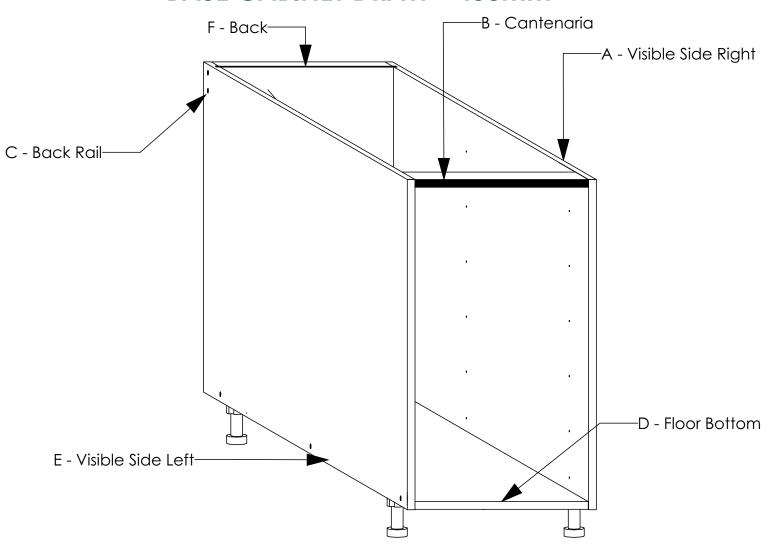

#### **GENERAL INSTRUCTIONS**

- 1. Confirm that all panels (6) are in the package before assembling.
- 2. Check the white sticker on each panel for the labelling (A, B, C, D, E & F).
- 3. Ensure that the panels are laid on a non-abrasive surface when assembling.
- 4. Countersink the holes on the side panels before inserting the screws.
- 5. Ensure that the screw is perpendicular to the surface being drilled for a clean and strong joint.

#### **TOOLS REQUIRED**

Connect panels **B**, **C** & **D** to panel **A** using **Screw 4.0 X 50mm** in the pre-drilled pilot holes as shown. Refer to **Det 1 - 3 below** before fastening the screws.

Connect panel **E** to panels **B**, **C** & **D** using **Screw 4.0 X 50mm** in the pre-drilled pilot holes as shown. Ensure that the **symmetry** between panel **E** and panel **A** is maintained. Refer to **Det 1 - 2**.