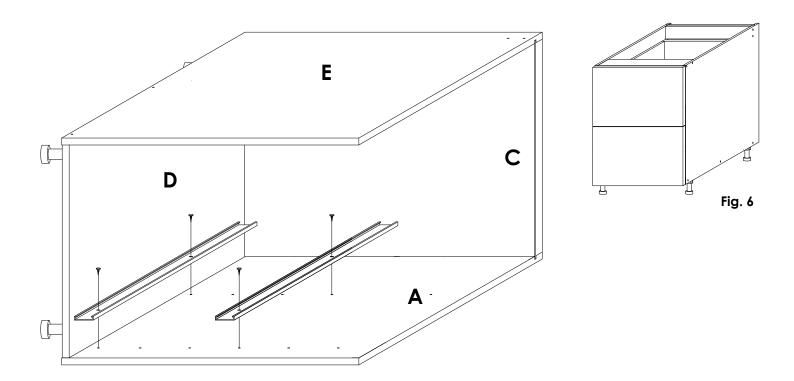

Connect the rails on panel **A** as shown using **Screw 3.5mm x 16mm** in the predrilled pilot holes. Do the same, in similar positions, on panel **E. One Height 2** and **one Height 3** Drawer boxes go into this cabinet.