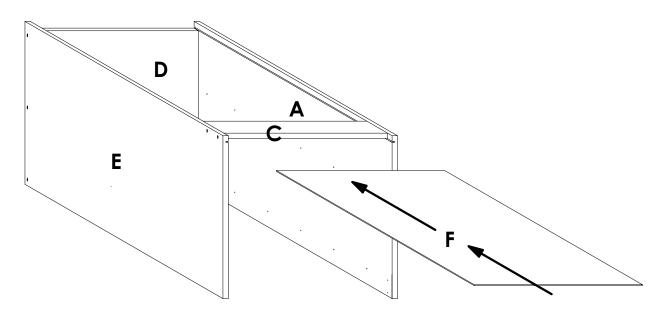

#### STEP 3

Slide 3mm panel **H** into the groove on panels **A & E** with the finished side facing inside the cabinet.

First, **check the diagonal** of the cabinet by measuring the two distances indicated by the red, broken lines. They should be equal. If not, twist the cabinet accordingly in the diagonal corners as shown until an equal value is achieved. After, secure panel **F & H** to panels **C & D** respectively as shown using **Screw 3.5 X 16mm**.