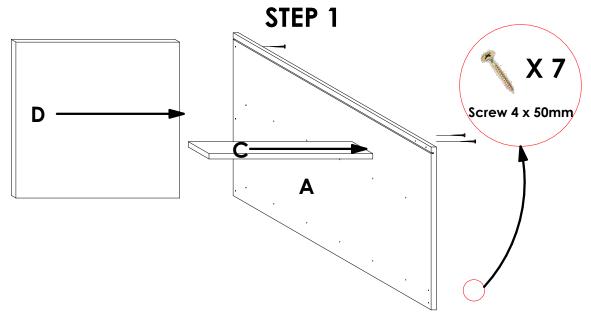

#### **TOOLS REQUIRED**

Connect panels **B**, **C** & **D** to panel **A** using **Screw 4.0 X 50mm** in the pre-drilled pilot holes as shown. Refer to **Det 1 - 3 below** before fastening the screws.

Connect panel **E** to panels **B**, **C** & **D** using **Screw 4.0 X 50mm** in the pre-drilled pilot holes as shown. Ensure that the **symmetry** between panel **E** and panel **A** is maintained. Refer to **Det 1 - 2**.