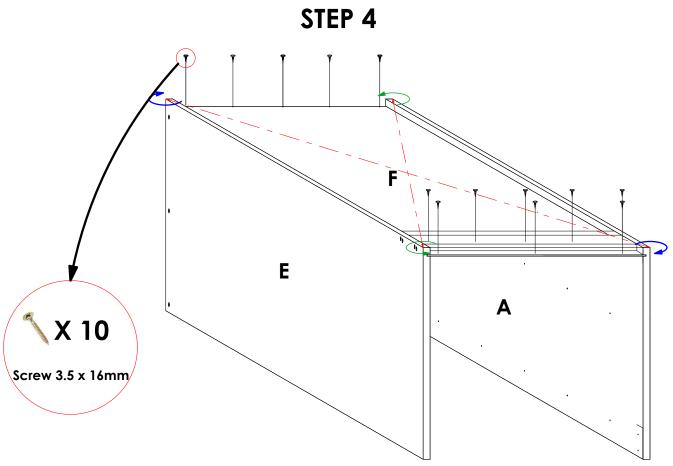

#### STEP 3

Slide 3mm panel **H** into the groove on panels **A & E** with the finished side facing inside the cabinet.

First, **check the diagonal** of the cabinet by measuring the two distances indicated by the red, broken lines. They should be equal. If not, twist the cabinet accordingly in the diagonal corners as shown until an equal value is achieved. After, secure panel **F & H** to panels **C & D** respectively as shown using **Screw 3.5 X 16mm**.