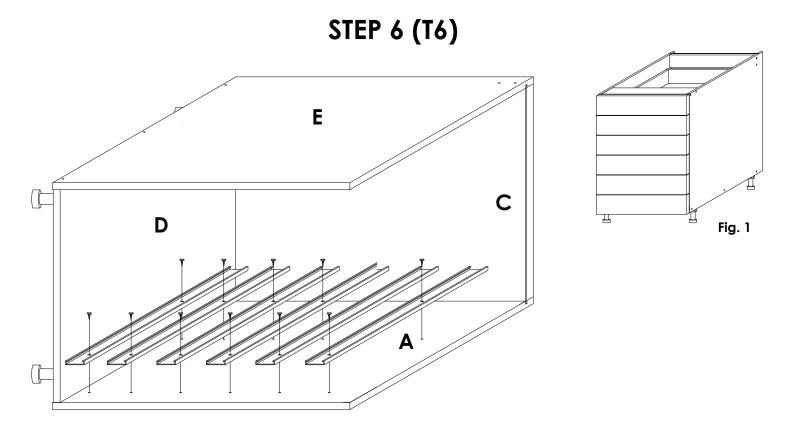

Connect the rails on panel A as shown using **Screw 3.5mm x 16mm** in the predrilled pilot holes. Do the same, in similar positions, on panel E. **Only Height 1 Drawer boxes (6)** go into this cabinet.