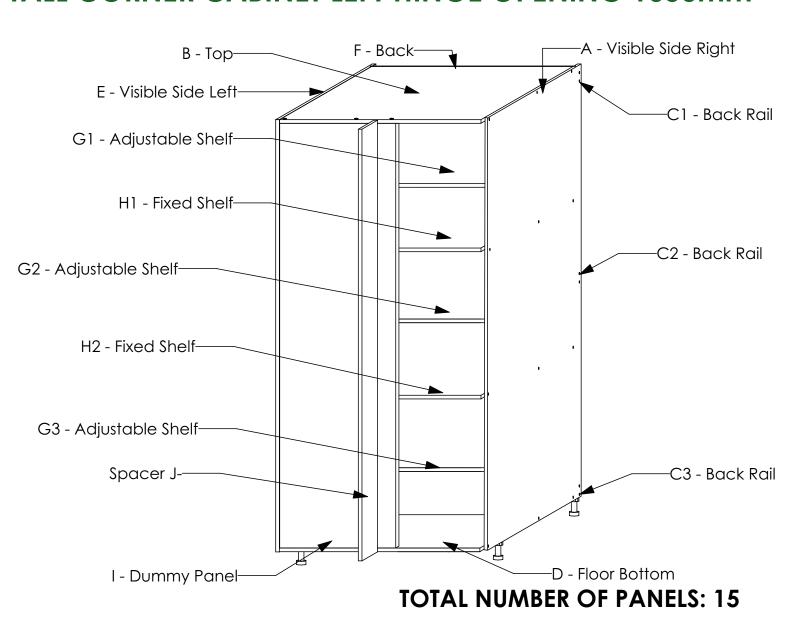

# EDGLINE SCREWLOC FLATPAX KITCHEN RANGE ASSEMBLY GUIDE TALL CORNER CABINET LEFT HINGE OPENING 1050mm

#### **GENERAL INSTRUCTIONS**

- 1. Confirm that all panels (15) are in the package before assembling.
- 2. Check the white sticker on each panel for the labelling (A, B, C1, C2, C3, D, E, F, G1, G2, G3, H1, H2,I & J).
- 3. Ensure that the panels are laid on a non-abrasive surface when assembling.
- 4. Countersink the holes on the side panels before inserting the screws.
- 5. Ensure that the screw is perpendicular to the surface being drilled for a clean and strong joint.

#### STEP 1

Connect panels B, C1, H, C2, C3 & D to panel A using Screw 4.0 X 50mm in the pre-drilled pilot holes as shown. Refer to Det 1 - 4 below before fastening the screws.

Det. 4

PG BISON

Connect panel **E** to panels **B**, **C1**, **H**, **C2**, **C3** & **D** using **Screw 4.0 X 50mm** in the pre-drilled pilot holes as shown. Ensure that the **symmetry** between panel **E** and panel **A** is maintained. Refer to **Det 1 - 4**.

#### STEP 3

Slide the 3mm panel (F) into the groove on panels A & E with the finished side facing down.

First, **check the diagonal** of the cabinet by measuring the two distances indicated by the red, broken lines. They should be equal. If not, twist the cabinet accordingly in the diagonal corners as shown until an equal value is achieved. After, secure panel **F** to panels **B & D** as shown using **Screw**3.5 X 16mm.

Flip the cabinet up-side down as shown. Place the four units of **Leg Adjustable Base 100mm** in the shown positions, aligning with the pre-drilled pilot holes on panel **D**. Ensure that the orientation is as shown in **Det. 5**. Using **Screw 3.5 X 16mm**, secure the legs onto panel **D**.

Flip the cabinet upright down as shown and confirm that the legs are secured firmly.

#### STEP 7

Insert the **Shelf Studs** in the shown positions.

PG BISON

Slide in panels **G1**, **G2** & **G3** as shown, such that it sits on the four shelf studs. The level of the shelf is adjustable by shifting the position of the shelf studs as shown in **Det**. **7**. See **Door Installation Guide** for further instructions.

Connect panel J to panel I using Screw 4.0 X 50mm in the pre-drilled pilot holes as shown.

Connect panel I to panels B and D using Screw 4.0 X 50mm in the pre-drilled pilot holes as shown.