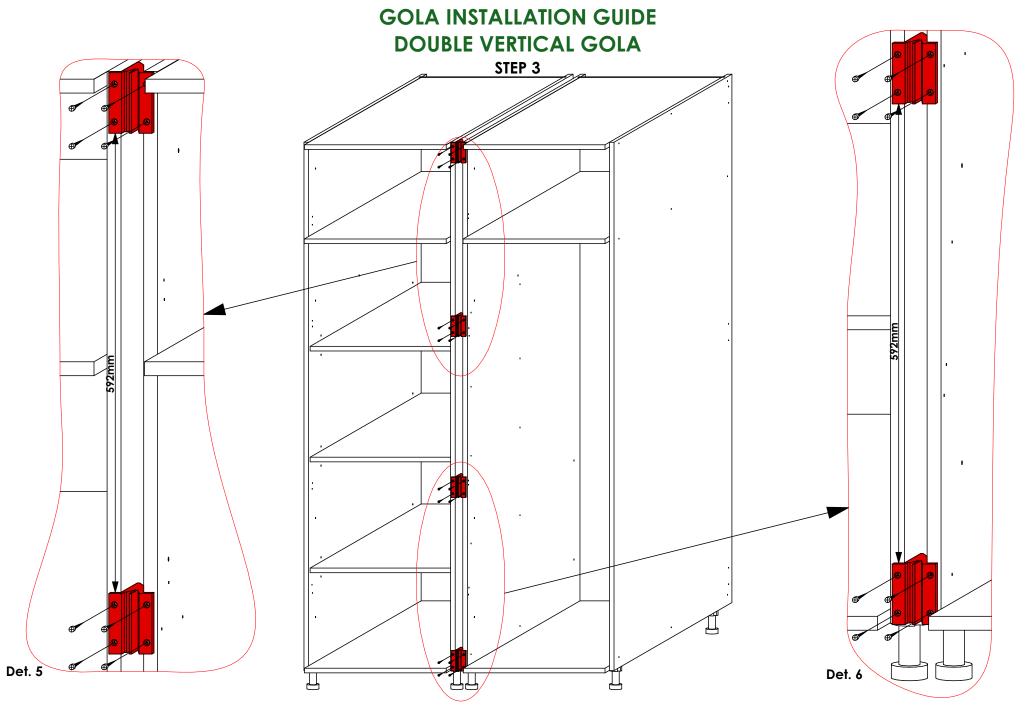

l of the shelf is adjustable by shifting the position of the shelf studs as shown in **Det**. **7**. See **Door Installation Guide** for further instructions.



Connect panel J to panel I using Screw 4.0 X 50mm in the pre-drilled pilot holes as shown.



Connect panel I to panels B and D using Screw 4.0 X 50mm in the pre-drilled pilot holes as shown.



# SWING TRAY LEFT OPENING ASSEMBLY GUIDE



#### **HARDWARE**



STEP 3: Installation of straight swing rod.



STEP 4: Installation of curved swing rod.



#### STEP 5: Tube installation.



**STEP 6: Basket Installation** 



# **DOUBLE VERTICAL GOLA** STEP 1 Det. 1 Det. 2

**GOLA INSTALLATION GUIDE** 





## **DOUBLE VERTICAL GOLA** STEP 2 Det. 3 WALL SECTION WALL SECTION Det. 4 **PLAN VIEW PLAN VIEW**

**GOLA INSTALLATION GUIDE** 









## GOLA INSTALLATION GUIDE DOUBLE VERTICAL GOLA

STEP 4 Fig. 1



Det. 7

### GOLA INSTALLATION GUIDE SINGLE VERTICAL GOLA







## **GOLA INSTALLATION GUIDE** SINGLE VERTICAL GOLA STEP 2 773mm Det. 3 773mm Det. 4 Det. 5 Det. 6





#### GOLA INSTALLATION GUIDE SINGLE VERTICAL GOLA STEP 3















## GOLA INSTALLATION GUIDE SINGLE VERTICAL GOLA