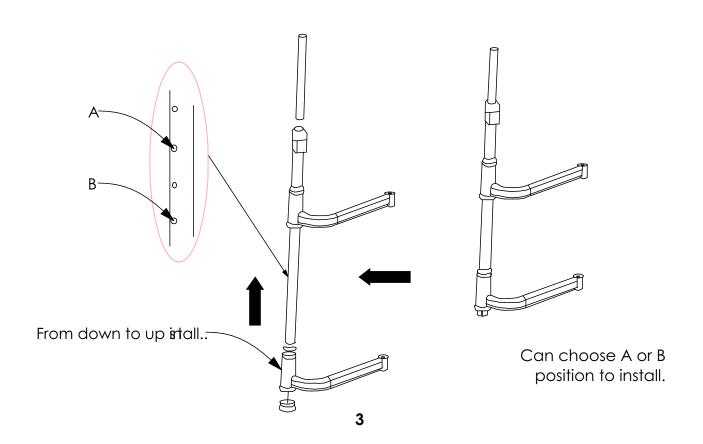

#### **HARDWARE**

STEP 3: Installation of straight swing rod.

STEP 4: Installation of curved swing rod.