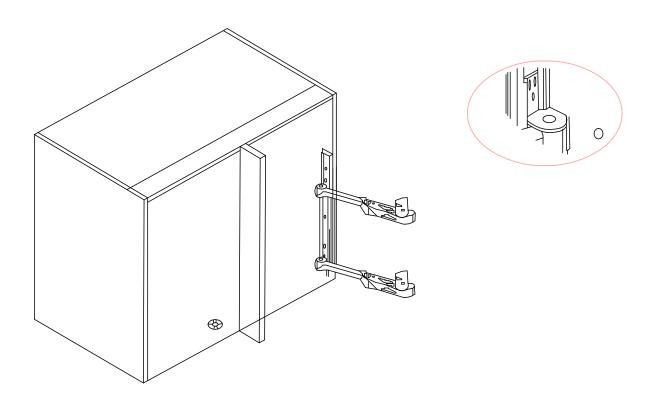

# SWING TRAY LEFT OPENING ASSEMBLY GUIDE

#### **HARDWARE**

STEP 3: Installation of straight swing rod.

STEP 4: Installation of curved swing rod.