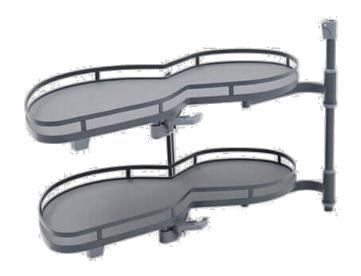

# SWING TRAY LEFT OPENING ASSEMBLY GUIDE

#### **HARDWARE**

STEP 3: Installation of straight swing rod.

STEP 4: Installation of curved swing rod.

#### STEP 5: Tube installation.

**STEP 6: Basket Installation** 