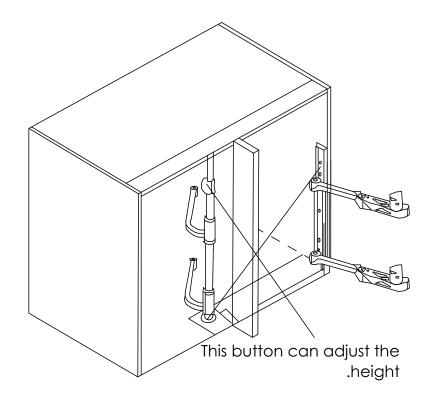

net upright down as shown and confirm that the legs are secured firmly.

#### STEP 7



Insert the **Shelf Studs** in the shown positions.



PG BISON

Slide in panels **G1**, **G2** & **G3** as shown, such that it sits on the four shelf studs. The level of the shelf is adjustable by shifting the position of the shelf studs as shown in **Det**. **7**. See **Door Installation Guide** for further instructions.



Connect panel J to panel I using Screw 4.0 X 50mm in the pre-drilled pilot holes as shown.



Connect panel I to panels B and D using Screw 4.0 X 50mm in the pre-drilled pilot holes as shown.



# SWING TRAY LEFT OPENING ASSEMBLY GUIDE



#### **HARDWARE**



STEP 3: Installation of straight swing rod.



STEP 4: Installation of curved swing rod.



#### STEP 5: Tube installation.



**STEP 6: Basket Installation** 



# **DOUBLE VERTICAL GOLA** STEP 1 Det. 1 Det. 2

**GOLA INSTALLATION GUIDE** 





## **DOUBLE VERTICAL GOLA** STEP 2 Det. 3 WALL SECTION WALL SECTION Det. 4 **PLAN VIEW PLAN VIEW**

**GOLA INSTALLATION GUIDE** 









## GOLA INSTALLATION GUIDE DOUBLE VERTICAL GOLA

STEP 4 Fig. 1



Det. 7

### GOLA INSTALLATION GUIDE SINGLE VERTICAL GOLA







## **GOLA INSTALLATION GUIDE** SINGLE VERTICAL GOLA STEP 2 773mm Det. 3 773mm Det. 4 Det. 5 Det. 6





#### GOLA INSTALLATION GUIDE SINGLE VERTICAL GOLA STEP 3















## GOLA INSTALLATION GUIDE SINGLE VERTICAL GOLA