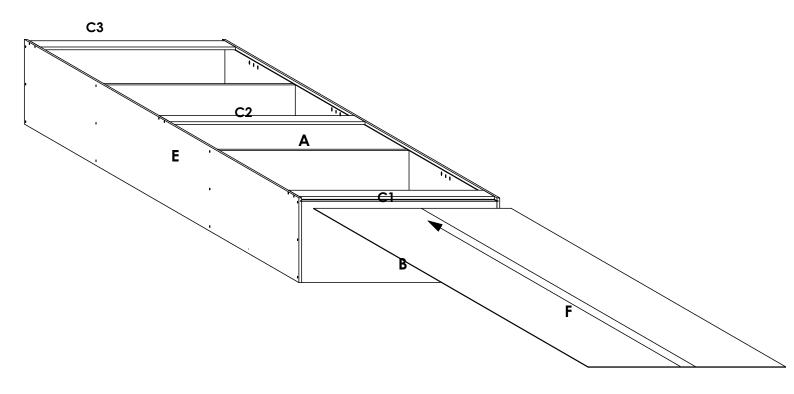

#### STEP 3

Slide the 3mm panel (F) into the groove on panels A & E with the finished side facing down.

First, **check the diagonal** of the cabinet by measuring the two distances indicated by the red, broken lines. They should be equal. If not, twist the cabinet accordingly in the diagonal corners as shown until an equal value is achieved. After, secure panel **F** to panels **B & D** as shown using **Screw**3.5 X 16mm.