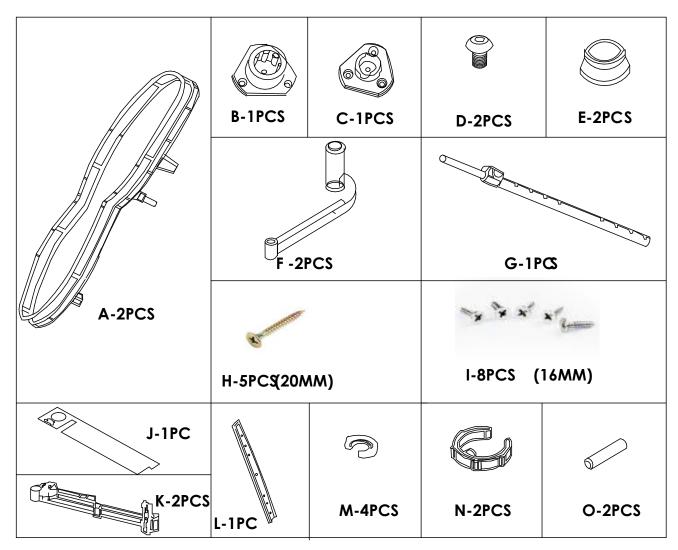

#### **HARDWARE**

| PRODUCT                         | QTY | IMAGE    |
|---------------------------------|-----|----------|
| Screw 4.0 x 50mm                | 45  | <b>O</b> |
| Screw 3.5 x 16mm                | 25  | K MARK   |
| Plinth Leg With Base H100mm Kit | 5   |          |
| Shelf Studs                     | 12  |          |