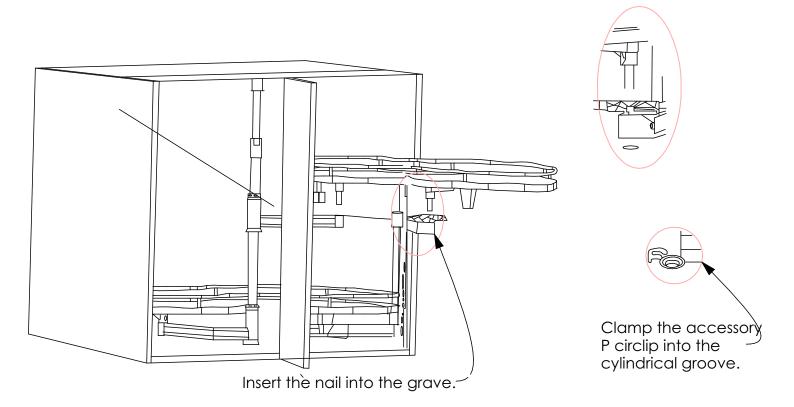

m that the legs are secured firmly.

#### STEP 7



Insert the **Shelf Studs** in the shown positions.



PG BISON

Slide in panels **G1**, **G2** & **G3** as shown, such that it sits on the four shelf studs. The level of the shelf is adjustable by shifting the position of the shelf studs as shown in **Det**. **7**. See **Door Installation Guide** for further instructions.



Connect panel J to panel I using Screw 4.0 X 50mm in the pre-drilled pilot holes as shown.



Connect panel I to panels B and D using Screw 4.0 X 50mm in the pre-drilled pilot holes as shown.



# SWING TRAY LEFT OPENING ASSEMBLY GUIDE



#### **HARDWARE**



STEP 3: Installation of straight swing rod.



STEP 4: Installation of curved swing rod.



#### STEP 5: Tube installation.



**STEP 6: Basket Installation** 



# **DOUBLE VERTICAL GOLA** STEP 1 Det. 1 Det. 2

**GOLA INSTALLATION GUIDE** 





## **DOUBLE VERTICAL GOLA** STEP 2 Det. 3 WALL SECTION WALL SECTION Det. 4 **PLAN VIEW PLAN VIEW**

**GOLA INSTALLATION GUIDE** 









## GOLA INSTALLATION GUIDE DOUBLE VERTICAL GOLA

STEP 4 Fig. 1



Det. 7

### GOLA INSTALLATION GUIDE SINGLE VERTICAL GOLA







## **GOLA INSTALLATION GUIDE** SINGLE VERTICAL GOLA STEP 2 773mm Det. 3 773mm Det. 4 Det. 5 Det. 6





#### GOLA INSTALLATION GUIDE SINGLE VERTICAL GOLA STEP 3















## GOLA INSTALLATION GUIDE SINGLE VERTICAL GOLA