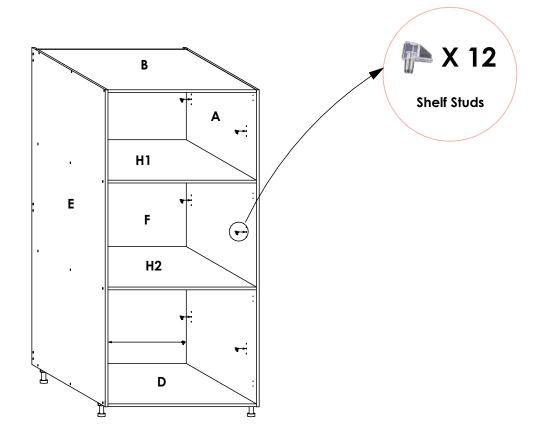

#### STEP 7

Insert the **Shelf Studs** in the shown positions.

PG BISON

Slide in panels **G1**, **G2** & **G3** as shown, such that it sits on the four shelf studs. The level of the shelf is adjustable by shifting the position of the shelf studs as shown in **Det**. **7**. See **Door Installation Guide** for further instructions.