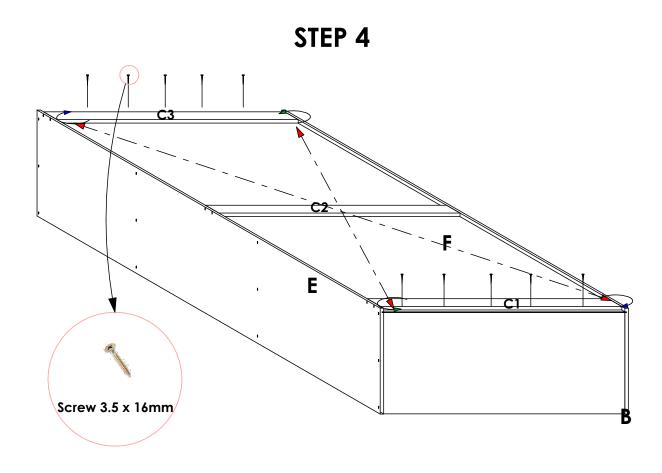

#### STEP 3

Slide the 3mm panel (F) into the groove on panels A & E with the finished side facing down.

First, **check the diagonal** of the cabinet by measuring the two distances indicated by the red, broken lines. They should be equal. If not, twist the cabinet accordingly in the diagonal corners as shown until an equal value is achieved. After, secure panel **F** to panels **B & D** as shown using **Screw**3.5 X 16mm.