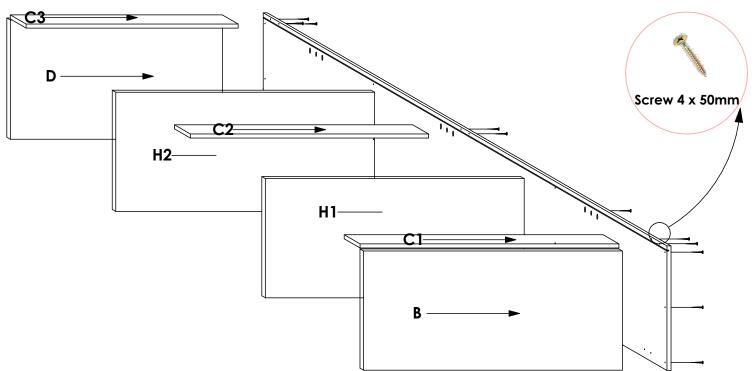

#### STEP 1

Connect panels B, C1, H, C2, C3 & D to panel A using Screw 4.0 X 50mm in the pre-drilled pilot holes as shown. Refer to Det 1 - 4 below before fastening the screws.

Det. 4

PG BISON

Connect panel **E** to panels **B**, **C1**, **H**, **C2**, **C3** & **D** using **Screw 4.0 X 50mm** in the pre-drilled pilot holes as shown. Ensure that the **symmetry** between panel **E** and panel **A** is maintained. Refer to **Det 1 - 4**.