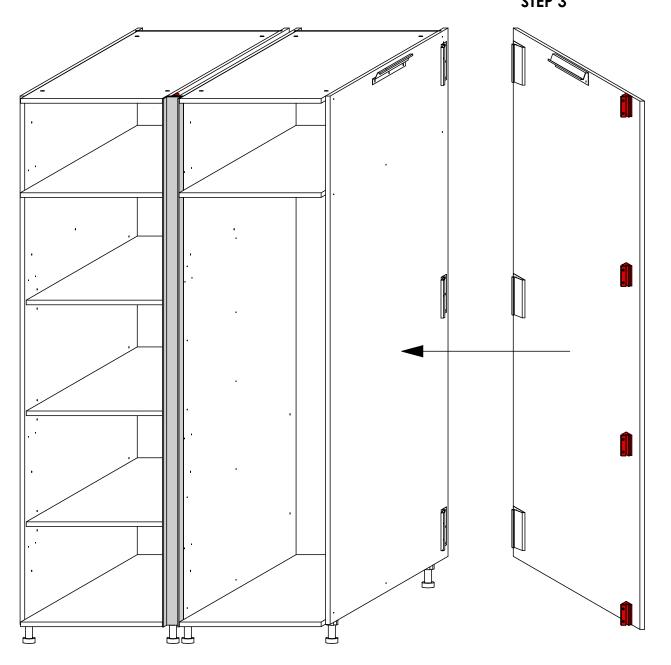

rew 4.0 X 50mm in the pre-drilled pilot holes as shown.



# SWING TRAY LEFT OPENING ASSEMBLY GUIDE



#### **HARDWARE**



STEP 3: Installation of straight swing rod.



STEP 4: Installation of curved swing rod.



#### STEP 5: Tube installation.



**STEP 6: Basket Installation** 



# **DOUBLE VERTICAL GOLA** STEP 1 Det. 1 Det. 2

**GOLA INSTALLATION GUIDE** 





## **DOUBLE VERTICAL GOLA** STEP 2 Det. 3 WALL SECTION WALL SECTION Det. 4 **PLAN VIEW PLAN VIEW**

**GOLA INSTALLATION GUIDE** 









## GOLA INSTALLATION GUIDE DOUBLE VERTICAL GOLA

STEP 4 Fig. 1



Det. 7

### GOLA INSTALLATION GUIDE SINGLE VERTICAL GOLA







## **GOLA INSTALLATION GUIDE** SINGLE VERTICAL GOLA STEP 2 773mm Det. 3 773mm Det. 4 Det. 5 Det. 6





#### GOLA INSTALLATION GUIDE SINGLE VERTICAL GOLA STEP 3















## GOLA INSTALLATION GUIDE SINGLE VERTICAL GOLA