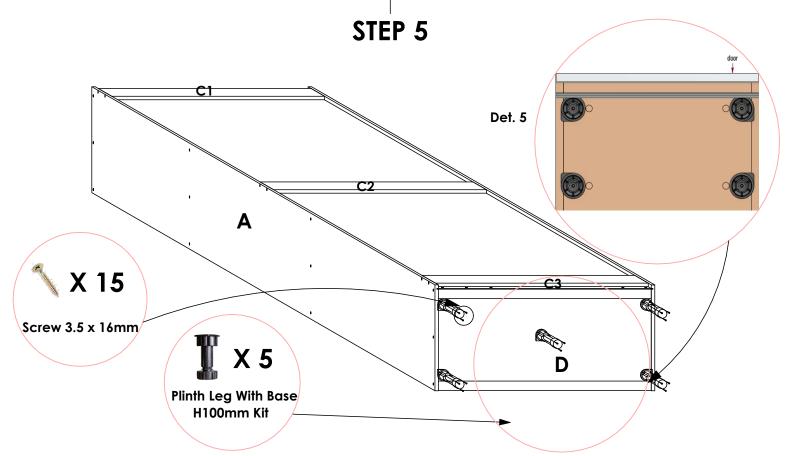

Flip the cabinet up-side down as shown. Place the four units of **Leg Adjustable Base 100mm** in the shown positions, aligning with the pre-drilled pilot holes on panel **D**. Ensure that the orientation is as shown in **Det. 5**. Using **Screw 3.5 X 16mm**, secure the legs onto panel **D**.

Flip the cabinet upright down as shown and confirm that the legs are secured firmly.