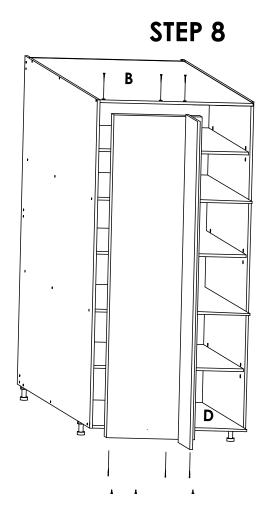

#### STEP 7

Insert the **Shelf Studs** in the shown positions.

PG BISON

Slide in panels **G1**, **G2** & **G3** as shown, such that it sits on the four shelf studs. The level of the shelf is adjustable by shifting the position of the shelf studs as shown in **Det**. **7**. See **Door Installation Guide** for further instructions.

Connect panel J to panel I using Screw 4.0 X 50mm in the pre-drilled pilot holes as shown.

Connect panel I to panels B and D using Screw 4.0 X 50mm in the pre-drilled pilot holes as shown.