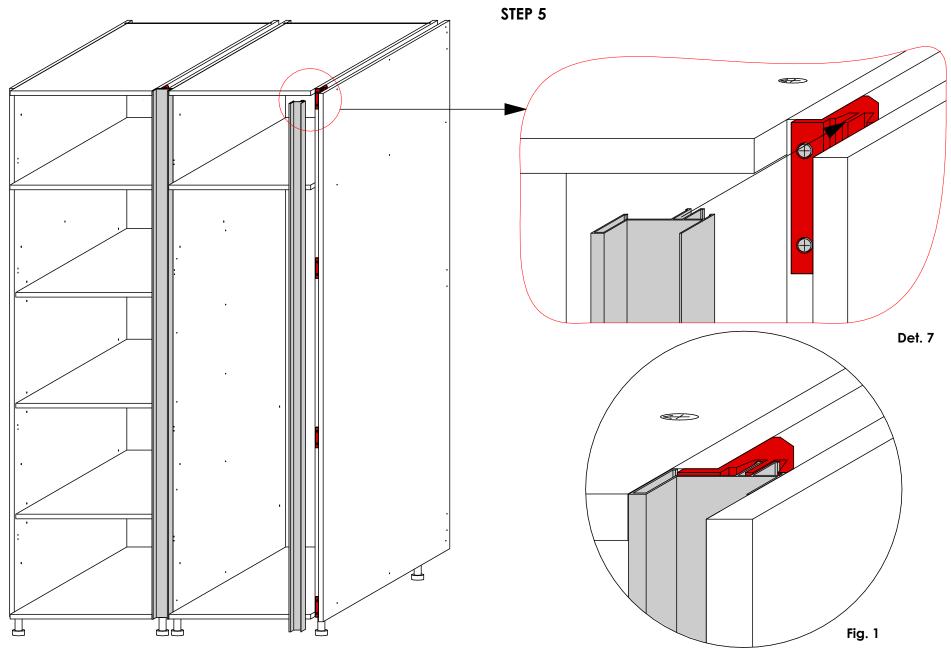

ING TRAY LEFT OPENING ASSEMBLY GUIDE



#### **HARDWARE**



STEP 3: Installation of straight swing rod.



STEP 4: Installation of curved swing rod.



#### STEP 5: Tube installation.



**STEP 6: Basket Installation** 



# **DOUBLE VERTICAL GOLA** STEP 1 Det. 1 Det. 2

**GOLA INSTALLATION GUIDE** 





## **DOUBLE VERTICAL GOLA** STEP 2 Det. 3 WALL SECTION WALL SECTION Det. 4 **PLAN VIEW PLAN VIEW**

**GOLA INSTALLATION GUIDE** 









## GOLA INSTALLATION GUIDE DOUBLE VERTICAL GOLA

STEP 4 Fig. 1



Det. 7

### GOLA INSTALLATION GUIDE SINGLE VERTICAL GOLA







## **GOLA INSTALLATION GUIDE** SINGLE VERTICAL GOLA STEP 2 773mm Det. 3 773mm Det. 4 Det. 5 Det. 6





#### GOLA INSTALLATION GUIDE SINGLE VERTICAL GOLA STEP 3















## GOLA INSTALLATION GUIDE SINGLE VERTICAL GOLA