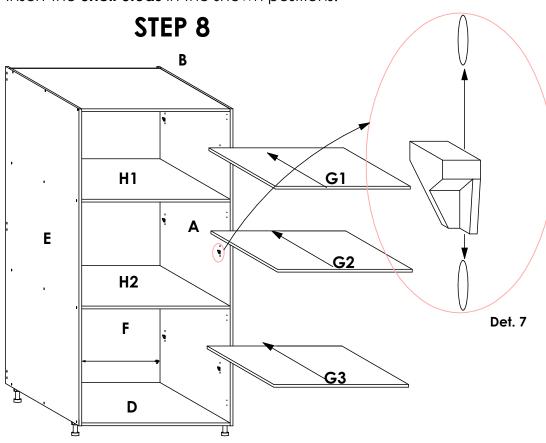

#### STEP 7

Insert the **Shelf Studs** in the shown positions.

PG BISON

Slide in panels **G1**, **G2** & **G3** as shown, such that it sits on the four shelf studs. The level of the shelf is adjustable by shifting the position of the shelf studs as shown in **Det**. **7**. See **Door Installation Guide** for further instructions.