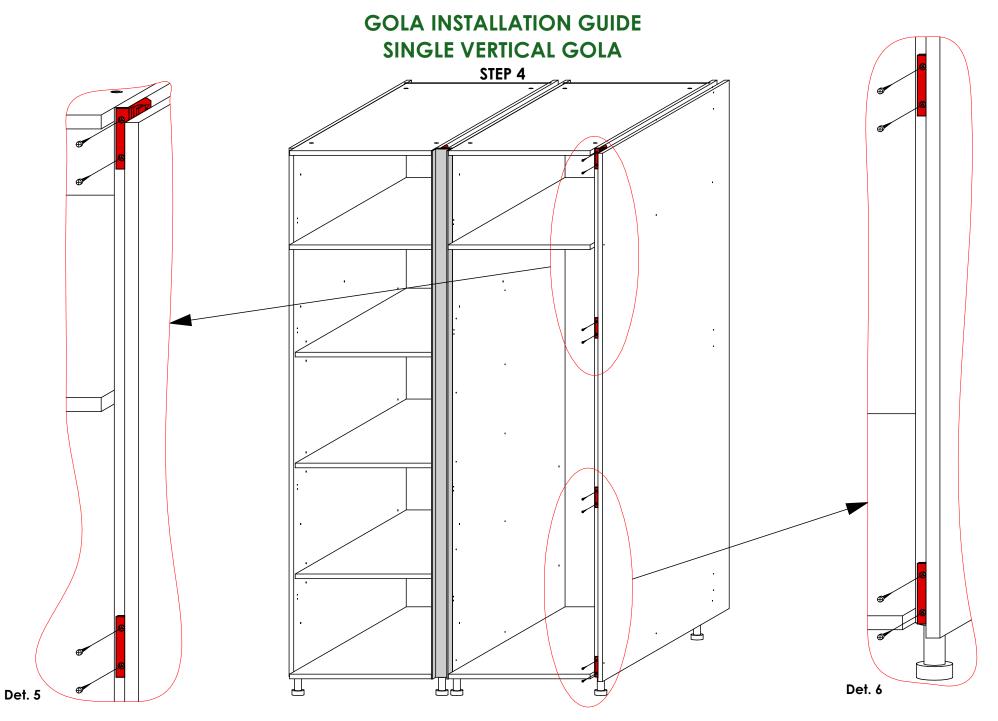

### GOLA INSTALLATION GUIDE SINGLE VERTICAL GOLA

## **GOLA INSTALLATION GUIDE** SINGLE VERTICAL GOLA STEP 2 773mm Det. 3 773mm Det. 4 Det. 5 Det. 6