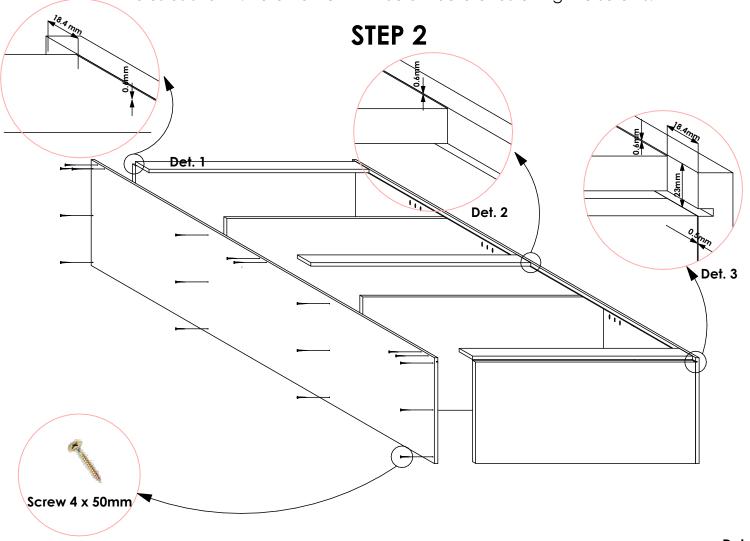

#### STEP 1

Connect panels B, C1, H, C2, C3 & D to panel A using Screw 4.0 X 50mm in the pre-drilled pilot holes as shown. Refer to Det 1 - 4 below before fastening the screws.

Det. 4

PG BISON

Connect panel **E** to panels **B**, **C1**, **H**, **C2**, **C3** & **D** using **Screw 4.0 X 50mm** in the pre-drilled pilot holes as shown. Ensure that the **symmetry** between panel **E** and panel **A** is maintained. Refer to **Det 1 - 4**.