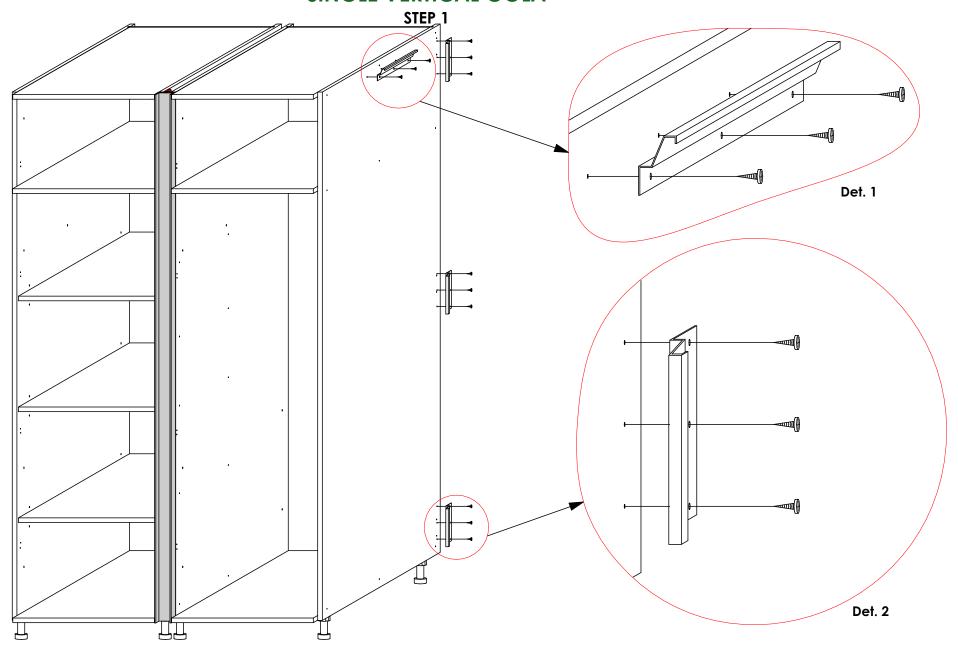

** for further instructions.



Connect panel J to panel I using Screw 4.0 X 50mm in the pre-drilled pilot holes as shown.



Connect panel I to panels B and D using Screw 4.0 X 50mm in the pre-drilled pilot holes as shown.



# SWING TRAY LEFT OPENING ASSEMBLY GUIDE



#### **HARDWARE**



STEP 3: Installation of straight swing rod.



STEP 4: Installation of curved swing rod.



#### STEP 5: Tube installation.



**STEP 6: Basket Installation** 



# **DOUBLE VERTICAL GOLA** STEP 1 Det. 1 Det. 2

**GOLA INSTALLATION GUIDE** 





## **DOUBLE VERTICAL GOLA** STEP 2 Det. 3 WALL SECTION WALL SECTION Det. 4 **PLAN VIEW PLAN VIEW**

**GOLA INSTALLATION GUIDE** 









## GOLA INSTALLATION GUIDE DOUBLE VERTICAL GOLA

STEP 4 Fig. 1



Det. 7

### GOLA INSTALLATION GUIDE SINGLE VERTICAL GOLA







## **GOLA INSTALLATION GUIDE** SINGLE VERTICAL GOLA STEP 2 773mm Det. 3 773mm Det. 4 Det. 5 Det. 6





#### GOLA INSTALLATION GUIDE SINGLE VERTICAL GOLA STEP 3















## GOLA INSTALLATION GUIDE SINGLE VERTICAL GOLA