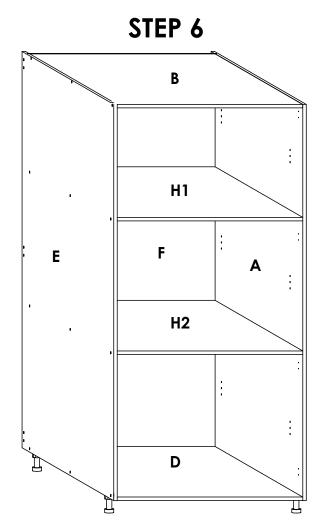

Connect panel J to panel I using Screw 4.0 X 50mm in the pre-drilled pilot holes as shown.

Connect panel I to panels B and D using Screw 4.0 X 50mm in the pre-drilled pilot holes as shown.