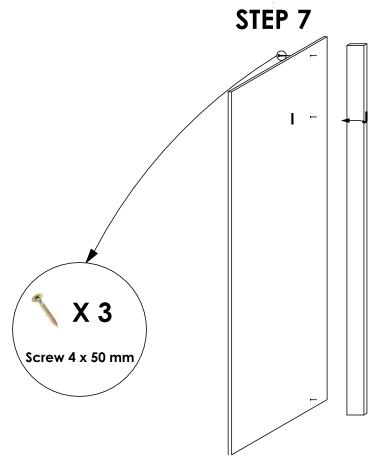

#### STEP 7

Insert the **Shelf Studs** in the shown positions.

PG BISON

Slide in panels **G1**, **G2** & **G3** as shown, such that it sits on the four shelf studs. The level of the shelf is adjustable by shifting the position of the shelf studs as shown in **Det**. **7**. See **Door Installation Guide** for further instructions.