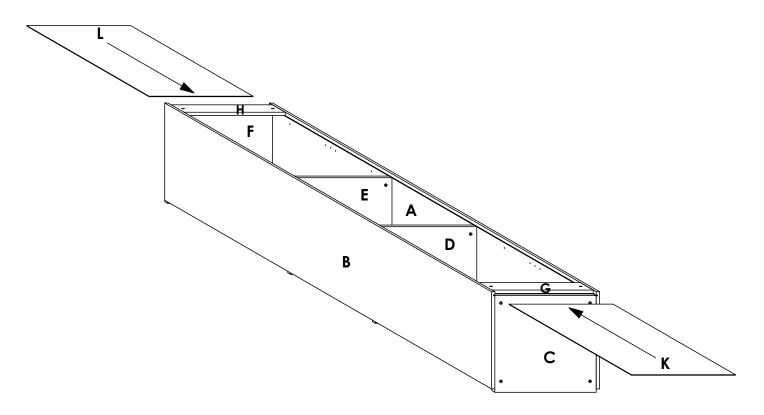

#### STEP 3

Slide the 3mm panels (L & M) into the grooves on panels A & B with the finished side facing down. Refer to the holes and/or grooves on the diagram to determine the panel orientation.

First, **check the diagonal** of the cabinet by measuring the two distances indicated by the broken lines. They should be equal. If not, twist the cabinet accordingly in the diagonal corners as shown until an equal value is achieved. After, secure panel **K** to panels **C & D** and, panel **L** to panels **E & F** as shown using **Screw 3.5 X 16mm**.