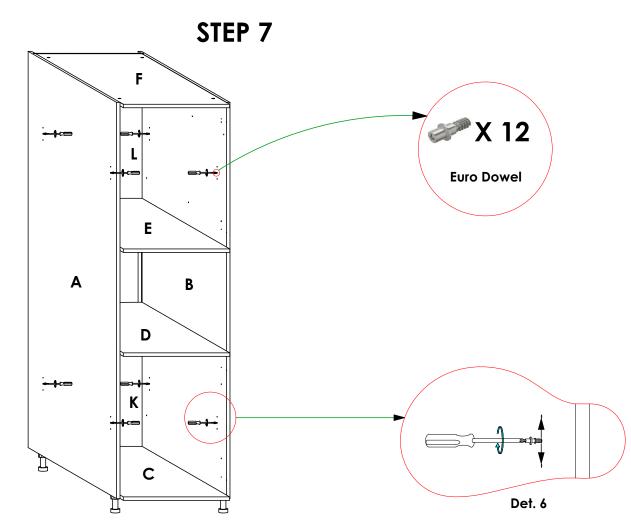

Flip the cabinet upright, place it in the desired position and adjust its height by rotating the base of the legs as shown to level.

Screw in the **Euro Dowels** in the shown positions. Their positions can be adjusted as shown in **Det. 6** to change the level of the shelves or to slant the shelves.