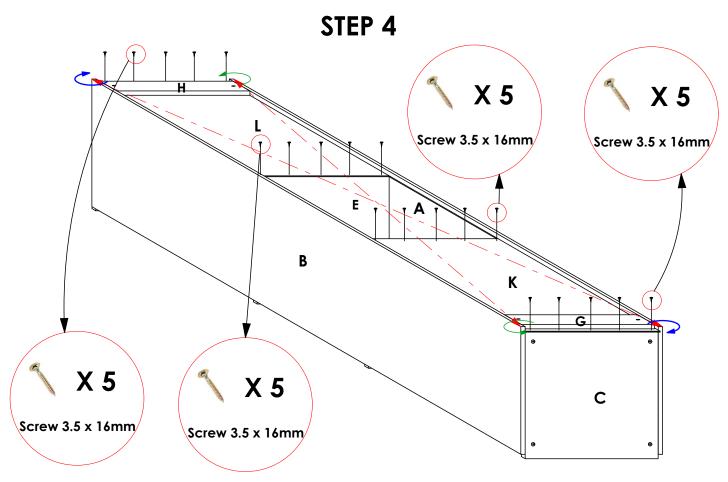

#### STEP 3

Slide the 3mm panels (L & M) into the grooves on panels A & B with the finished side facing down. Refer to the holes and/or grooves on the diagram to determine the panel orientation.

First, **check the diagonal** of the cabinet by measuring the two distances indicated by the broken lines. They should be equal. If not, twist the cabinet accordingly in the diagonal corners as shown until an equal value is achieved. After, secure panel **K** to panels **C & D** and, panel **L** to panels **E & F** as shown using **Screw 3.5 X 16mm**.