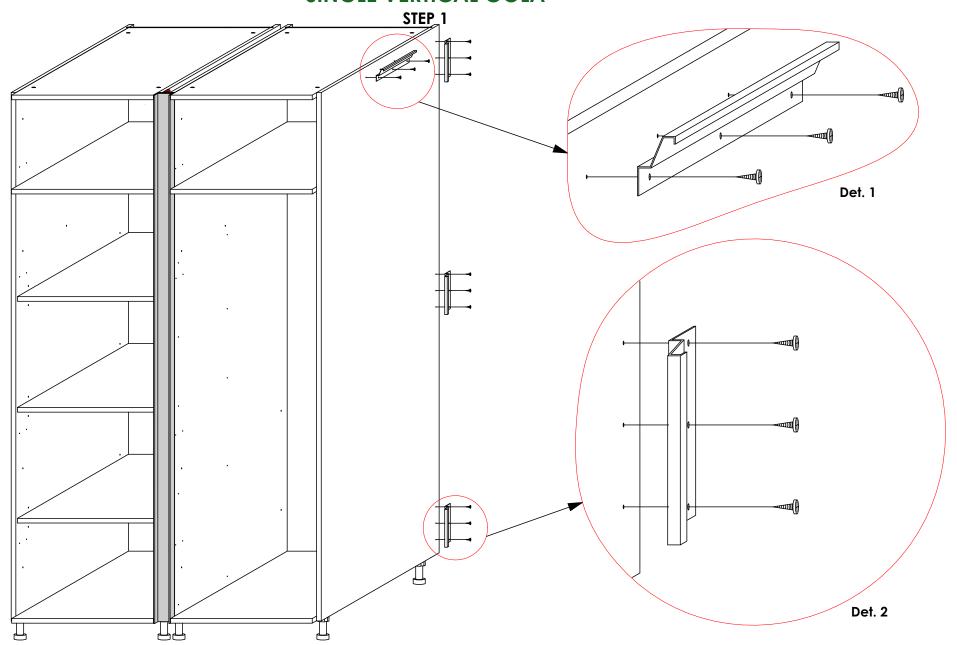

to slant the shelves.



Insert the **shelf supports** in the shown positions on panels **I & J**. Confirm that the orientation is as shown in **Det. 7** and **Det. 8**.



- 1. Slide in the shelves (Panels I & J) above the euro dowels as shown. Slide them in until they touch the back.
- 2. Press down the shelves lightly such that the euro dowels snap into the shelf supports. See Fig. 1.

See the Door Installation guide for further instructions.



# **DOUBLE VERTICAL GOLA** STEP 1 Det. 1 Det. 2

**GOLA INSTALLATION GUIDE** 





# **DOUBLE VERTICAL GOLA** STEP 2 Det. 3 WALL SECTION WALL SECTION Det. 4 **PLAN VIEW PLAN VIEW**

**GOLA INSTALLATION GUIDE** 









#### **GOLA INSTALLATION GUIDE DOUBLE VERTICAL GOLA**

STEP 4







Fig. 1

### GOLA INSTALLATION GUIDE SINGLE VERTICAL GOLA







## **GOLA INSTALLATION GUIDE** SINGLE VERTICAL GOLA STEP 2 773mm Det. 3 773mm Det. 4 Det. 5 Det. 6





## GOLA INSTALLATION GUIDE SINGLE VERTICAL GOLA















## GOLA INSTALLATION GUIDE SINGLE VERTICAL GOLA