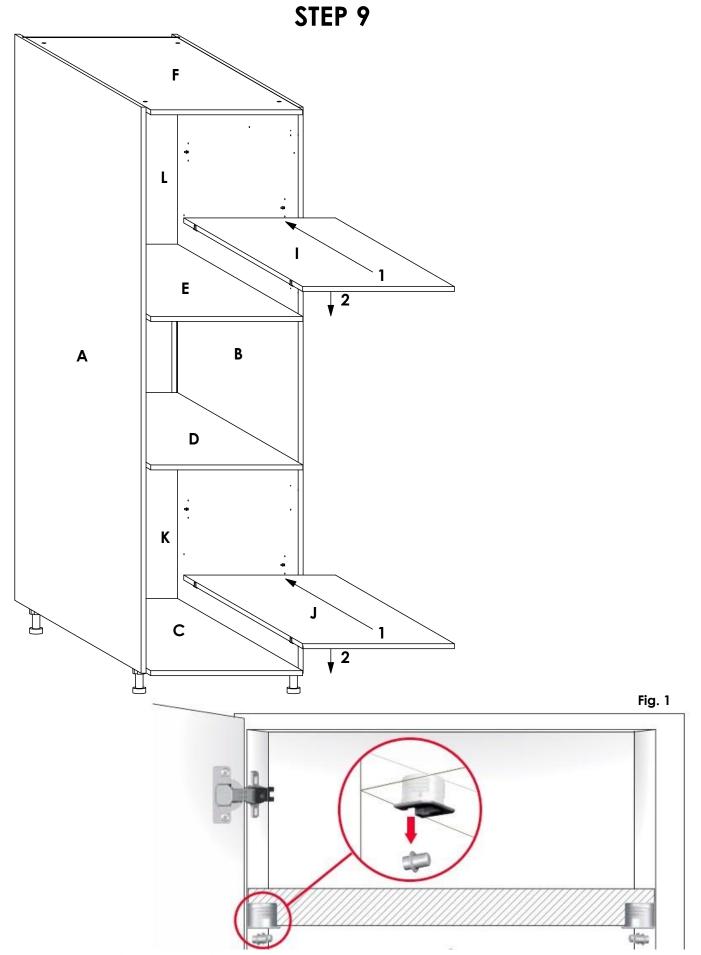

Flip the cabinet upright, place it in the desired position and adjust its height by rotating the base of the legs as shown to level.

Screw in the **Euro Dowels** in the shown positions. Their positions can be adjusted as shown in **Det. 6** to change the level of the shelves or to slant the shelves.

Insert the **shelf supports** in the shown positions on panels **I & J**. Confirm that the orientation is as shown in **Det. 7** and **Det. 8**.

- 1. Slide in the shelves (Panels I & J) above the euro dowels as shown. Slide them in until they touch the back.
- 2. Press down the shelves lightly such that the euro dowels snap into the shelf supports. See Fig. 1.