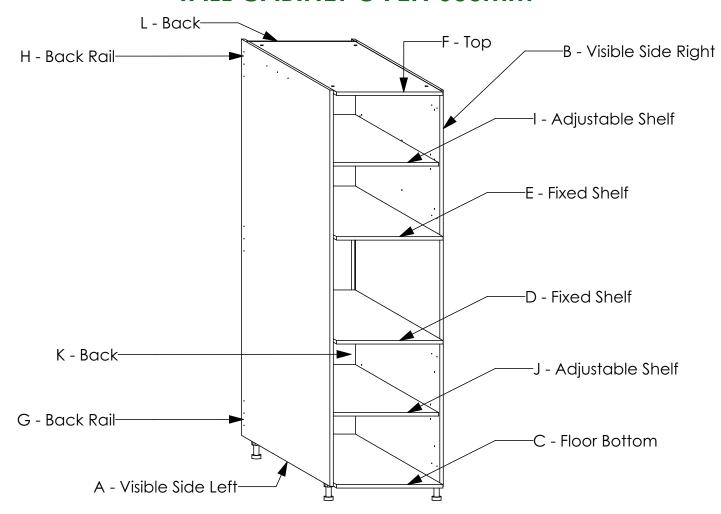

# ALULINE QUICKLOC FLATPAX KITCHEN RANGE ASSEMBLY GUIDE TALL CABINET OVEN 600mm

#### **TOTAL NUMBER OF PANELS: 12**

#### **GENERAL INSTRUCTIONS**

- 1. Confirm that all panels (6) are in the package before assembling.
- 2. Check the white sticker on each panel for the labelling (A, B, C, D, E, F, G, H, I, J, & K).
- 3. Ensure that the panels are laid on a non-abrasive surface when assembling.
- 4. Note that all panel connections are done using the system described below.