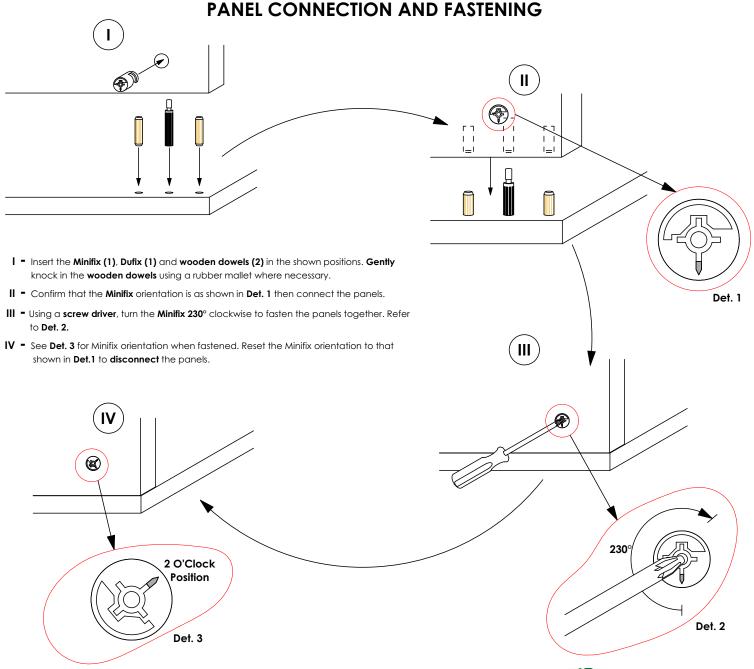

#### **GENERAL INSTRUCTIONS**

- 1. Confirm that all panels (6) are in the package before assembling.
- 2. Check the white sticker on each panel for the labelling (A, B, C, D, E, F, G, H, I, J, & K).
- 3. Ensure that the panels are laid on a non-abrasive surface when assembling.
- 4. Note that all panel connections are done using the system described below.