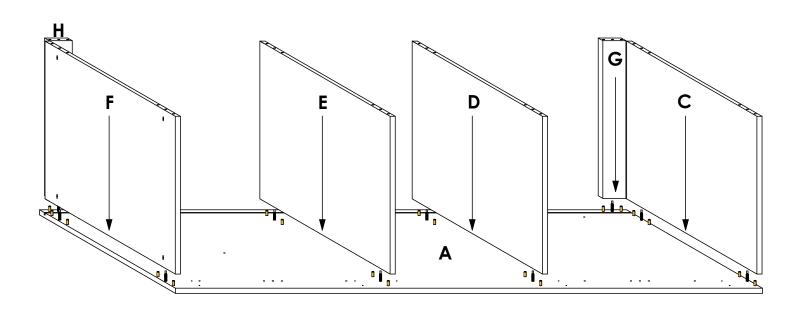

#### STEP 1

Connect panels **C,D, E, F, G & H** to panel **A** as shown. Refer to the holes and/or grooves on the diagram to determine the panel orientation.

#### STEP 2

Connect panel **B** to panels **C,D, E, F, G & H** as shown. Refer to the holes and/or grooves on the diagram to determine the panel orientation.