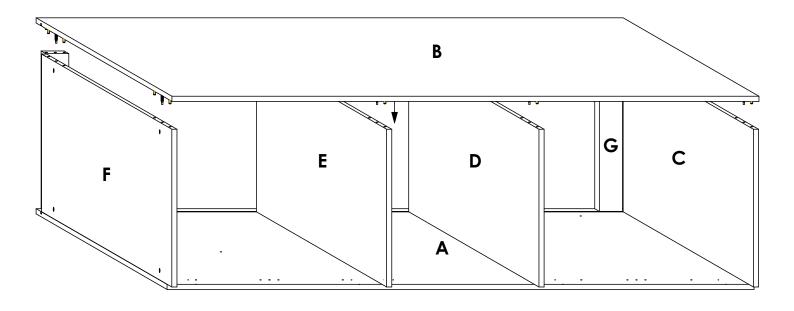

#### STEP 1

Connect panels **C,D, E, F, G & H** to panel **A** as shown. Refer to the holes and/or grooves on the diagram to determine the panel orientation.

#### STEP 2

Connect panel **B** to panels **C,D, E, F, G & H** as shown. Refer to the holes and/or grooves on the diagram to determine the panel orientation.