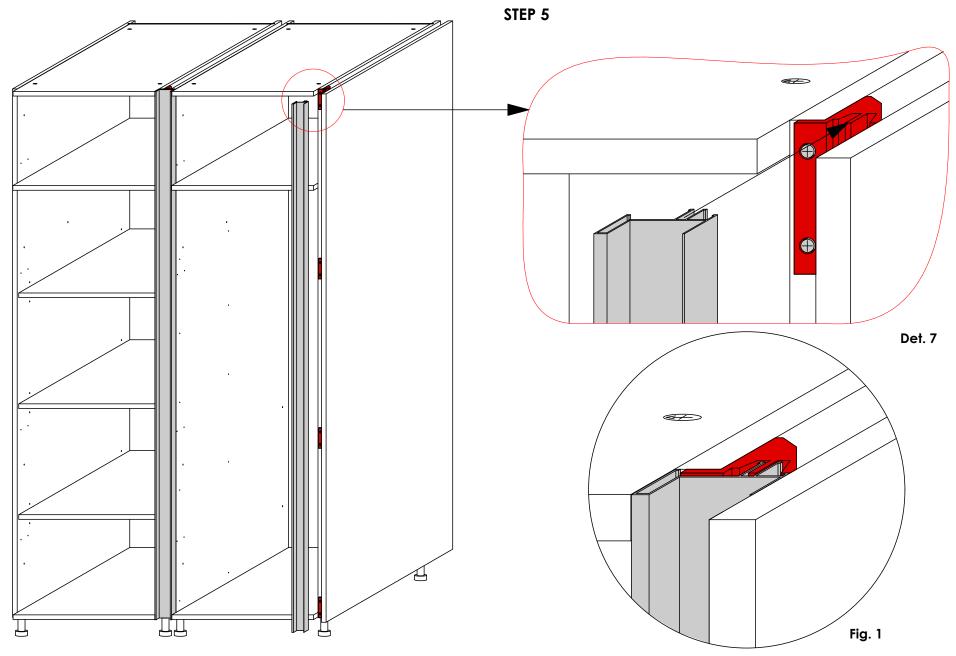

Insert the **shelf supports** in the shown positions on panels **I & J**. Confirm that the orientation is as shown in **Det. 7** and **Det. 8**.

- 1. Slide in the shelves (Panels I & J) above the euro dowels as shown. Slide them in until they touch the back.
- 2. Press down the shelves lightly such that the euro dowels snap into the shelf supports. See Fig. 1.