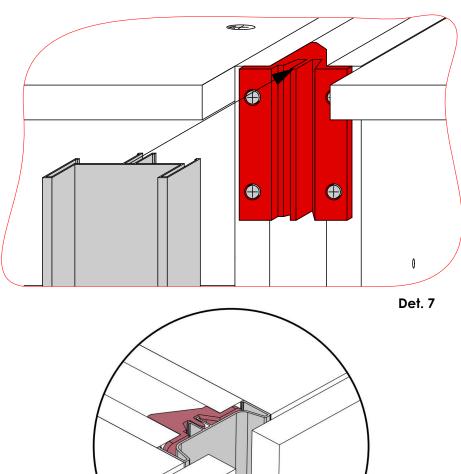

as shown in **Det. 6** to change the level of the shelves or to slant the shelves.



Insert the **shelf supports** in the shown positions on panels **I & J**. Confirm that the orientation is as shown in **Det. 7** and **Det. 8**.



- 1. Slide in the shelves (Panels I & J) above the euro dowels as shown. Slide them in until they touch the back.
- 2. Press down the shelves lightly such that the euro dowels snap into the shelf supports. See Fig. 1.

See the Door Installation guide for further instructions.



# **DOUBLE VERTICAL GOLA** STEP 1 Det. 1 Det. 2

**GOLA INSTALLATION GUIDE** 





# **DOUBLE VERTICAL GOLA** STEP 2 Det. 3 WALL SECTION WALL SECTION Det. 4 **PLAN VIEW PLAN VIEW**

**GOLA INSTALLATION GUIDE** 









#### **GOLA INSTALLATION GUIDE DOUBLE VERTICAL GOLA**

STEP 4







Fig. 1

### GOLA INSTALLATION GUIDE SINGLE VERTICAL GOLA







## **GOLA INSTALLATION GUIDE** SINGLE VERTICAL GOLA STEP 2 773mm Det. 3 773mm Det. 4 Det. 5 Det. 6





## GOLA INSTALLATION GUIDE SINGLE VERTICAL GOLA















## GOLA INSTALLATION GUIDE SINGLE VERTICAL GOLA