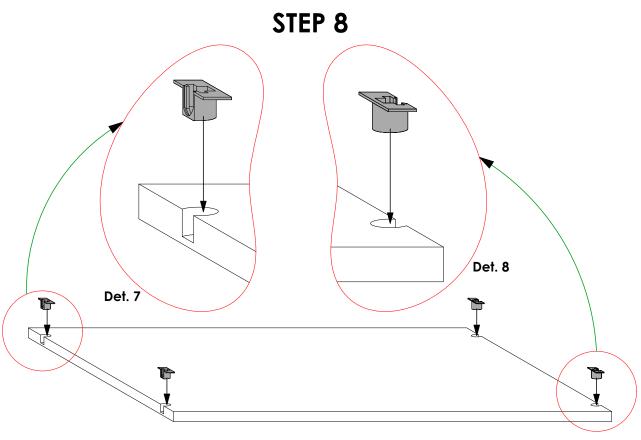

Insert the **shelf supports** in the shown positions on panels **I & J**. Confirm that the orientation is as shown in **Det. 7** and **Det. 8**.

- 1. Slide in the shelves (Panels I & J) above the euro dowels as shown. Slide them in until they touch the back.
- 2. Press down the shelves lightly such that the euro dowels snap into the shelf supports. See Fig. 1.