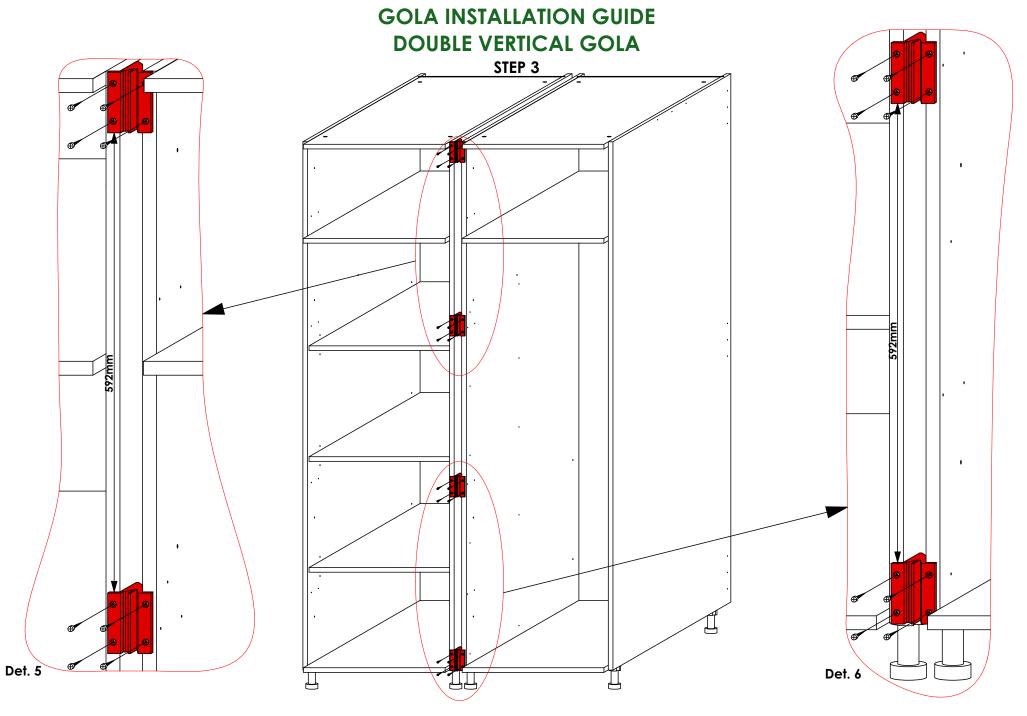

**Euro Dowels** in the shown positions. Their positions can be adjusted as shown in **Det. 6** to change the level of the shelves or to slant the shelves.



Insert the **shelf supports** in the shown positions on panels **I & J**. Confirm that the orientation is as shown in **Det. 7** and **Det. 8**.



- 1. Slide in the shelves (Panels I & J) above the euro dowels as shown. Slide them in until they touch the back.
- 2. Press down the shelves lightly such that the euro dowels snap into the shelf supports. See Fig. 1.

See the Door Installation guide for further instructions.



# **DOUBLE VERTICAL GOLA** STEP 1 Det. 1 Det. 2

**GOLA INSTALLATION GUIDE** 





# **DOUBLE VERTICAL GOLA** STEP 2 Det. 3 WALL SECTION WALL SECTION Det. 4 **PLAN VIEW PLAN VIEW**

**GOLA INSTALLATION GUIDE** 









#### **GOLA INSTALLATION GUIDE DOUBLE VERTICAL GOLA**

STEP 4







Fig. 1

### GOLA INSTALLATION GUIDE SINGLE VERTICAL GOLA







## **GOLA INSTALLATION GUIDE** SINGLE VERTICAL GOLA STEP 2 773mm Det. 3 773mm Det. 4 Det. 5 Det. 6





## GOLA INSTALLATION GUIDE SINGLE VERTICAL GOLA















## GOLA INSTALLATION GUIDE SINGLE VERTICAL GOLA