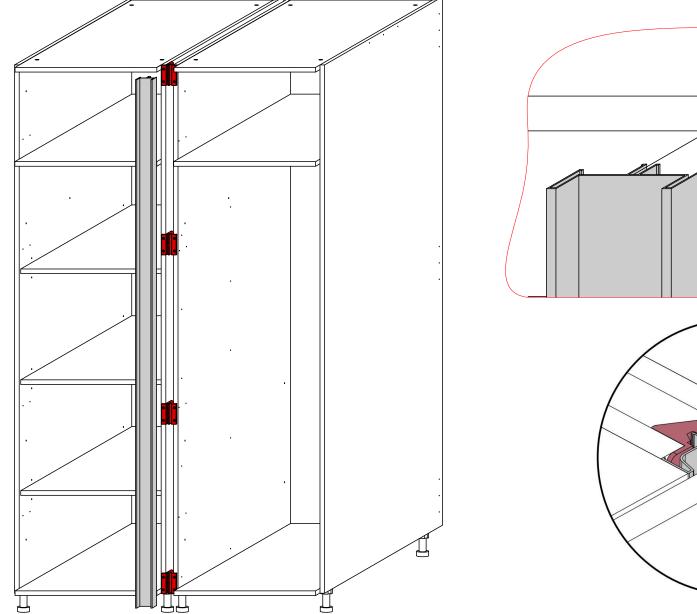

ed as shown in **Det. 6** to change the level of the shelves or to slant the shelves.



Insert the **shelf supports** in the shown positions on panels **I & J**. Confirm that the orientation is as shown in **Det. 7** and **Det. 8**.



- 1. Slide in the shelves (Panels I & J) above the euro dowels as shown. Slide them in until they touch the back.
- 2. Press down the shelves lightly such that the euro dowels snap into the shelf supports. See Fig. 1.

See the Door Installation guide for further instructions.



# **DOUBLE VERTICAL GOLA** STEP 1 Det. 1 Det. 2

**GOLA INSTALLATION GUIDE** 





# **DOUBLE VERTICAL GOLA** STEP 2 Det. 3 WALL SECTION WALL SECTION Det. 4 **PLAN VIEW PLAN VIEW**

**GOLA INSTALLATION GUIDE** 









#### **GOLA INSTALLATION GUIDE DOUBLE VERTICAL GOLA**

STEP 4







Fig. 1

### GOLA INSTALLATION GUIDE SINGLE VERTICAL GOLA







## **GOLA INSTALLATION GUIDE** SINGLE VERTICAL GOLA STEP 2 773mm Det. 3 773mm Det. 4 Det. 5 Det. 6





## GOLA INSTALLATION GUIDE SINGLE VERTICAL GOLA















## GOLA INSTALLATION GUIDE SINGLE VERTICAL GOLA