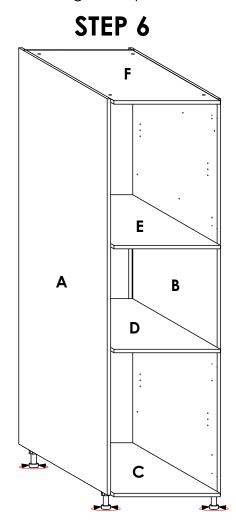

#### STEP 3

Slide the 3mm panels (L & M) into the grooves on panels A & B with the finished side facing down. Refer to the holes and/or grooves on the diagram to determine the panel orientation.

First, **check the diagonal** of the cabinet by measuring the two distances indicated by the broken lines. They should be equal. If not, twist the cabinet accordingly in the diagonal corners as shown until an equal value is achieved. After, secure panel **K** to panels **C & D** and, panel **L** to panels **E & F** as shown using **Screw 3.5 X 16mm**.