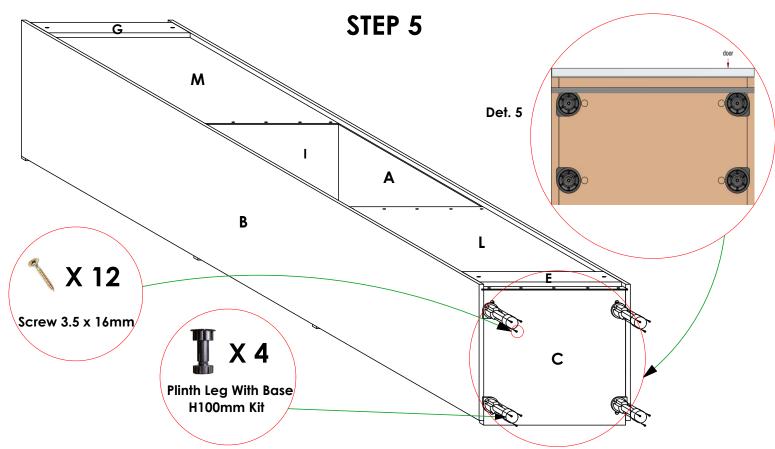

PG BISON

Place the four units of **Plinth Leg With Base** in the shown positions, aligning with the pre-drilled pilot holes on panel **C**. Ensure that the orientation is as shown in **Det. 5**. Using **Screw 3.5 X 16mm**, secure the legs onto panel **C**.