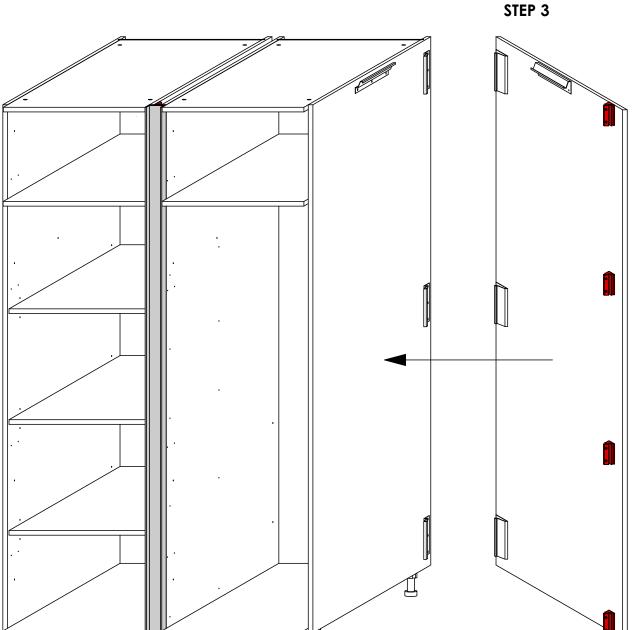

t. 8**.



- 1. Slide in the shelves (Panels I, J & K) above the euro dowels as shown. Slide them in until they touch the back.
- 2. Press down the shelves lightly such that the euro dowels snap into the shelf supports. See Fig. 1.

See the Door Installation guide for further instructions.



# **DOUBLE VERTICAL GOLA** STEP 1 Det. 1 Det. 2

**GOLA INSTALLATION GUIDE** 





# **DOUBLE VERTICAL GOLA** STEP 2 Det. 3 WALL SECTION WALL SECTION Det. 4 **PLAN VIEW PLAN VIEW**

**GOLA INSTALLATION GUIDE** 









#### **GOLA INSTALLATION GUIDE DOUBLE VERTICAL GOLA**

STEP 4







Fig. 1

### GOLA INSTALLATION GUIDE SINGLE VERTICAL GOLA







## **GOLA INSTALLATION GUIDE** SINGLE VERTICAL GOLA STEP 2 773mm Det. 3 773mm Det. 4 Det. 5 Det. 6





## GOLA INSTALLATION GUIDE SINGLE VERTICAL GOLA















## GOLA INSTALLATION GUIDE SINGLE VERTICAL GOLA