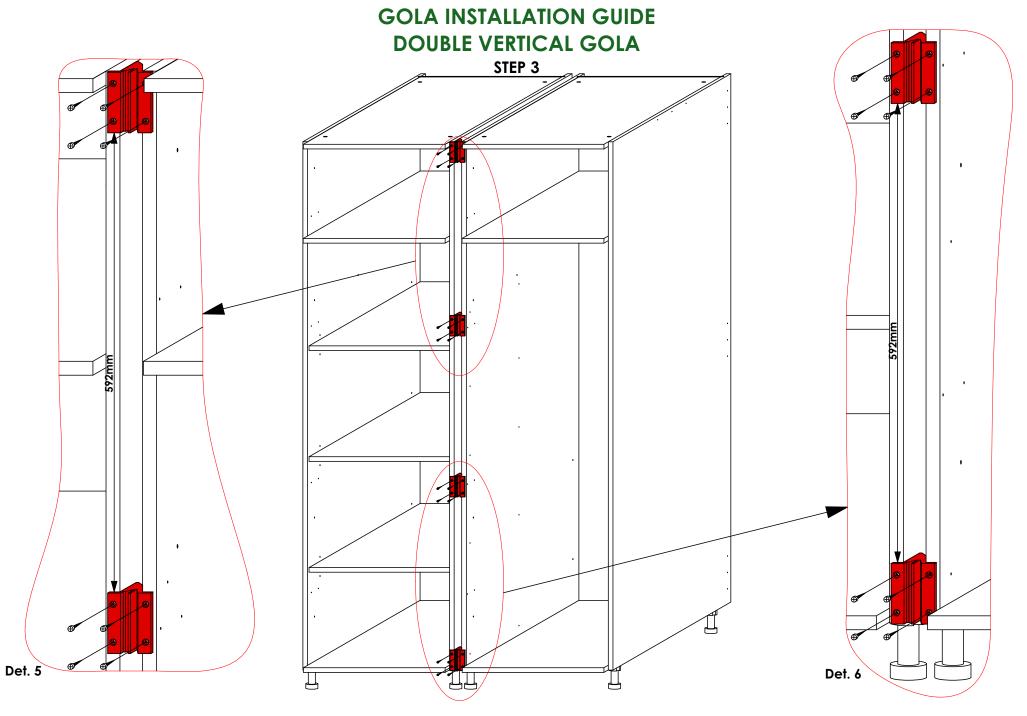

Place the four units of **Plinth Leg With Base** in the shown positions, aligning with the pre-drilled pilot holes on panel **C**. Ensure that the orientation is as shown in **Det. 5**. Using **Screw 3.5 X 16mm**, secure the legs onto panel **C**.

Flip the cabinet upright, place it in the desired position and adjust its height by rotating the base of the legs as shown to level.

Screw in the **Euro Dowels** in the shown positions. Their positions can be adjusted as shown in **Det. 6** to change the level of the shelves or to slant the shelves.