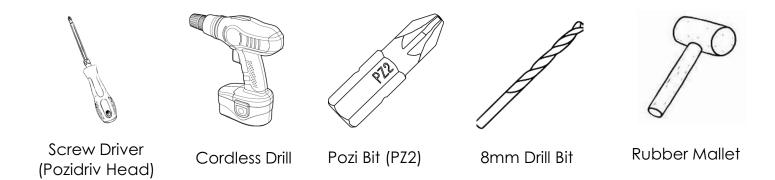

# ALULINE QUICKLOC FLATPAX KITCHEN RANGE ASSEMBLY GUIDE TALL CABINET 600mm



#### **TOTAL NUMBER OF PANELS: 12**

#### **HARDWARE**

| PRODUCT                         | QTY | IMAGE |
|---------------------------------|-----|-------|
| Sys5 Quickfit TL2 Dowel 8 x 34  | 18  |       |
| Sys5 Cam 3000 15 x 14 mm        | 18  | 3     |
| Wooden Dowel Titus 8 x 30 mm    | 36  |       |
| Screw 3.5 x 16mm                | 22  | * 353 |
| Plinth Leg With Base H100mm Kit | 4   |       |
| Cabinet Connecting Screw Kit    | 8   |       |
| Shelf Support Flipper 14mm Kit  | 12  |       |

#### **TOOLS REQUIRED**



#### **GENERAL INSTRUCTIONS**

- 1. Confirm that all panels (12) are in the package before assembling.
- 2. Check the white sticker on each panel for the labelling (A, B, C, D, E, F, G, H, I, J, K & L).
- 3. Ensure that the panels are laid on a non-abrasive surface when assembling.
- 4. Note that all panel connections are done using the system described below.



#### PILOT HOLES GUIDE FOR SIDE PANELS

**Dowel-Dufix-Dowel holes for** panel connection 0 0 0 0 0 0 **Dowel-Dufix-Dowel** holes for panel **Cabinet connection** connection holes for Cabinet **Connecting Screws. Hinge Plate Holes Cabinet connection** holes for Cabinet ٥ **Connecting Screws. Dowel-Dufix-Dowel** 0 0 0 0 0 0 holes for panel connection **Cabinet connection** holes for Cabinet ۰ **Connecting Screws. Hinge Plate Holes