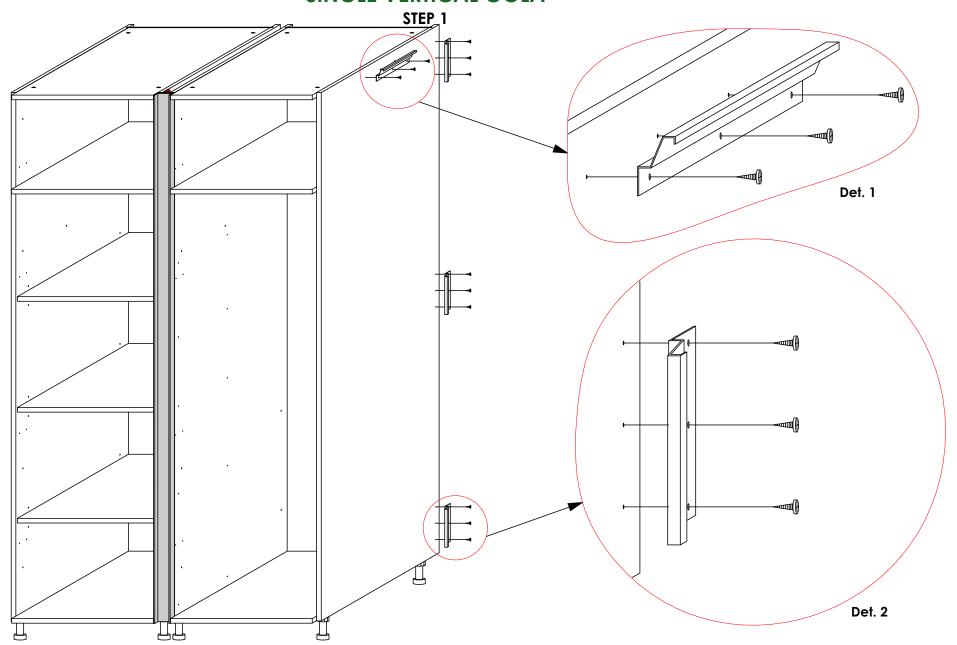

he shelves.



Insert the **shelf supports** in the shown positions on panels **I**, **J & K**. Confirm that the orientation is as shown in **Det. 7** and **Det. 8**.



- 1. Slide in the shelves (Panels I, J & K) above the euro dowels as shown. Slide them in until they touch the back.
- 2. Press down the shelves lightly such that the euro dowels snap into the shelf supports. See Fig. 1.

See the Door Installation guide for further instructions.



# **DOUBLE VERTICAL GOLA** STEP 1 Det. 1 Det. 2

**GOLA INSTALLATION GUIDE** 





# **DOUBLE VERTICAL GOLA** STEP 2 Det. 3 WALL SECTION WALL SECTION Det. 4 **PLAN VIEW PLAN VIEW**

**GOLA INSTALLATION GUIDE** 









#### **GOLA INSTALLATION GUIDE DOUBLE VERTICAL GOLA**

STEP 4







Fig. 1

### GOLA INSTALLATION GUIDE SINGLE VERTICAL GOLA







## **GOLA INSTALLATION GUIDE** SINGLE VERTICAL GOLA STEP 2 773mm Det. 3 773mm Det. 4 Det. 5 Det. 6





## GOLA INSTALLATION GUIDE SINGLE VERTICAL GOLA















## GOLA INSTALLATION GUIDE SINGLE VERTICAL GOLA