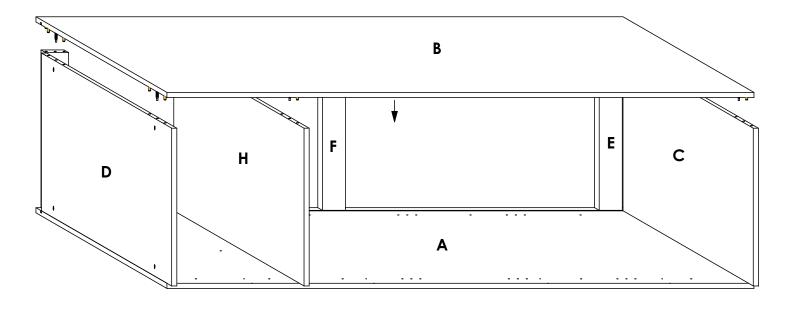

#### PILOT HOLES GUIDE FOR SIDE PANELS

**Dowel-Dufix-Dowel holes for** panel connection 0 0 0 0 0 0 **Dowel-Dufix-Dowel** holes for panel **Cabinet connection** connection holes for Cabinet **Connecting Screws. Hinge Plate Holes Cabinet connection** holes for Cabinet ٥ **Connecting Screws. Dowel-Dufix-Dowel** 0 0 0 0 0 0 holes for panel connection **Cabinet connection** holes for Cabinet ۰ **Connecting Screws. Hinge Plate Holes** Shelf stud holes for flipper euro dowels. **Dowel-Dufix-Dowel** holes for panel connection Shelf stud holes for flipper euro dowels. **Hinge Plate Holes Cabinet connection** holes for Cabinet **Connecting Screws.** Shelf stud holes for flipper euro dowels. **Hinge Plate Holes** ۰ **Cabinet connection** holes for Cabinet **Connecting Screws. Dowel-Dufix-Dowel** holes for panel connection

#### STEP 1

Connect panels **C,D, E, F, G & H** to panel **A** as shown. Refer to the holes and/or grooves on the diagram to determine the panel orientation.

#### STEP 2

Connect panel **B** to panels **C,D, E, F, G & H** as shown. Refer to the holes and/or grooves on the diagram to determine the panel orientation.