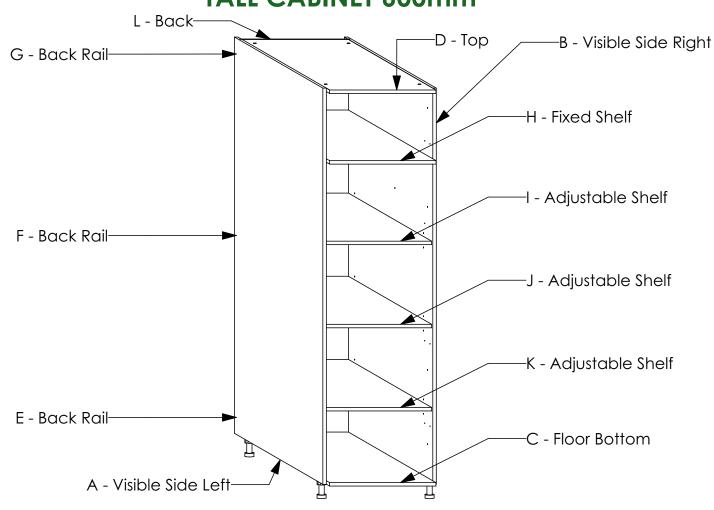

# ALULINE QUICKLOC FLATPAX KITCHEN RANGE ASSEMBLY GUIDE TALL CABINET 600mm

#### **TOTAL NUMBER OF PANELS: 12**

#### **GENERAL INSTRUCTIONS**

- 1. Confirm that all panels (12) are in the package before assembling.
- 2. Check the white sticker on each panel for the labelling (A, B, C, D, E, F, G, H, I, J, K & L).
- 3. Ensure that the panels are laid on a non-abrasive surface when assembling.
- 4. Note that all panel connections are done using the system described below.

#### STEP 1

Connect panels **C,D, E, F, G & H** to panel **A** as shown. Refer to the holes and/or grooves on the diagram to determine the panel orientation.

#### STEP 2

Connect panel **B** to panels **C,D, E, F, G & H** as shown. Refer to the holes and/or grooves on the diagram to determine the panel orientation.

#### STEP 3

Slide the 3mm panel (L) into the groove on panels A & B with the finished side facing down. Refer to the holes and/or grooves on the diagram to determine the panel orientation.

First, **check the diagonal** of the cabinet by measuring the two distances indicated by the broken lines. They should be equal. If not, twist the cabinet accordingly in the diagonal corners as shown until an equal value is achieved. After, secure panel **F** to panels **C & D** as shown using **Screw 3.5 X 16mm**.

Place the four units of **Plinth Leg With Base** in the shown positions, aligning with the pre-drilled pilot holes on panel **C**. Ensure that the orientation is as shown in **Det. 5**. Using **Screw 3.5 X 16mm**, secure the legs onto panel **C**.

Flip the cabinet upright, place it in the desired position and adjust its height by rotating the base of the legs as shown to level.

Screw in the **Euro Dowels** in the shown positions. Their positions can be adjusted as shown in **Det. 6** to change the level of the shelves or to slant the shelves.

Insert the **shelf supports** in the shown positions on panels **I**, **J & K**. Confirm that the orientation is as shown in **Det. 7** and **Det. 8**.

- 1. Slide in the shelves (Panels I, J & K) above the euro dowels as shown. Slide them in until they touch the back.
- 2. Press down the shelves lightly such that the euro dowels snap into the shelf supports. See Fig. 1.