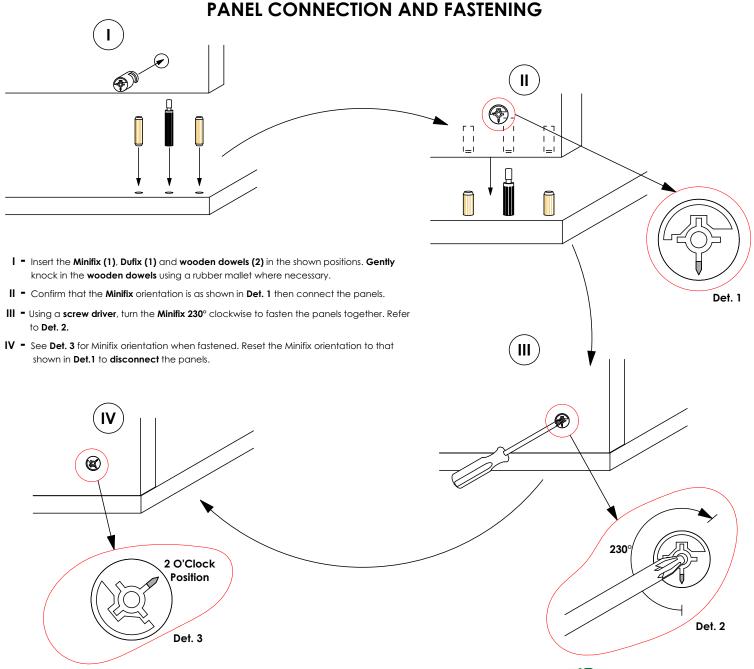

#### PILOT HOLES GUIDE FOR SIDE PANELS

**Dowel-Dufix-Dowel holes for** panel connection 0 0 0 0 0 0 **Dowel-Dufix-Dowel** holes for panel **Cabinet connection** connection holes for Cabinet **Connecting Screws. Hinge Plate Holes Cabinet connection** holes for Cabinet ٥ **Connecting Screws. Dowel-Dufix-Dowel** 0 0 0 0 0 0 holes for panel connection **Cabinet connection** holes for Cabinet ۰ **Connecting Screws. Hinge Plate Holes** Shelf stud holes for flipper euro dowels. **Dowel-Dufix-Dowel** holes for panel connection Shelf stud holes for flipper euro dowels. **Hinge Plate Holes Cabinet connection** holes for Cabinet **Connecting Screws.** Shelf stud holes for flipper euro dowels. **Hinge Plate Holes** ۰ **Cabinet connection** holes for Cabinet **Connecting Screws. Dowel-Dufix-Dowel** holes for panel connection