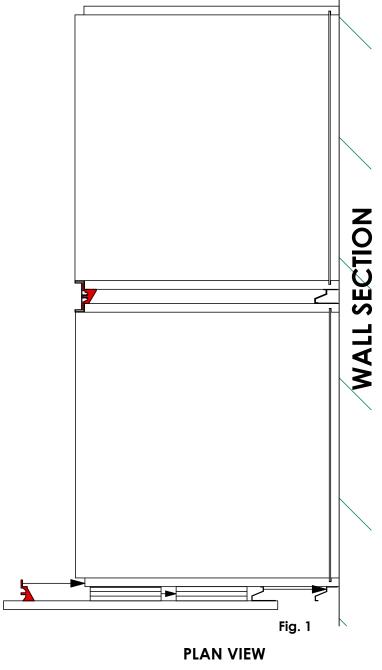

Place the four units of **Plinth Leg With Base** in the shown positions, aligning with the pre-drilled pilot holes on panel **C**. Ensure that the orientation is as shown in **Det. 5**. Using **Screw 3.5 X 16mm**, secure the legs onto panel **C**.

Flip the cabinet upright, place it in the desired position and adjust its height by rotating the base of the legs as shown to level.

Screw in the **Euro Dowels** in the shown positions. Their positions can be adjusted as shown in **Det. 6** to change the level of the shelves or to slant the shelves.

## **GOLA INSTALLATION GUIDE** SINGLE VERTICAL GOLA STEP 2 773mm Det. 3 773mm Det. 4 Det. 5 Det. 6