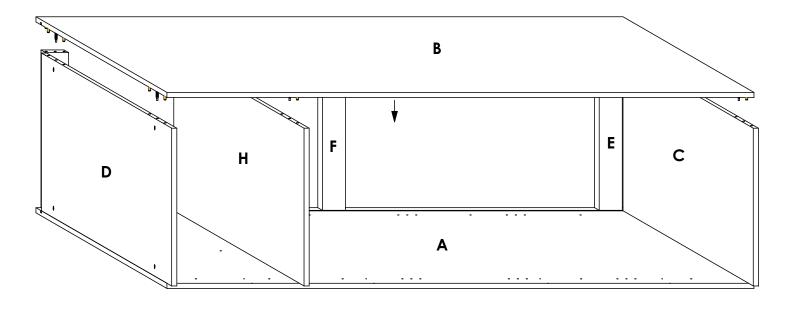

#### STEP 1

Connect panels **C,D, E, F, G & H** to panel **A** as shown. Refer to the holes and/or grooves on the diagram to determine the panel orientation.

#### STEP 2

Connect panel **B** to panels **C,D, E, F, G & H** as shown. Refer to the holes and/or grooves on the diagram to determine the panel orientation.