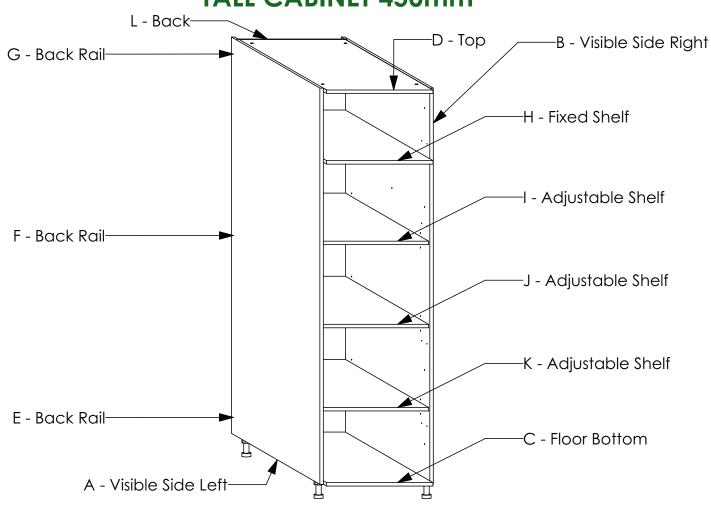

# ALULINE QUICKLOC FLATPAX KITCHEN RANGE ASSEMBLY GUIDE TALL CABINET 450mm

#### **TOTAL NUMBER OF PANELS: 12**

#### **GENERAL INSTRUCTIONS**

- 1. Confirm that all panels (12) are in the package before assembling.
- 2. Check the white sticker on each panel for the labelling (A, B, C, D, E, F, G, H, I, J, K & L).
- 3. Ensure that the panels are laid on a non-abrasive surface when assembling.
- 4. Note that all panel connections are done using the system described below.

#### STEP 1

Connect panels **C,D, E, F, G & H** to panel **A** as shown. Refer to the holes and/or grooves on the diagram to determine the panel orientation.

#### STEP 2

Connect panel **B** to panels **C,D, E, F, G & H** as shown. Refer to the holes and/or grooves on the diagram to determine the panel orientation.

#### STEP 3

Slide the 3mm panel (L) into the groove on panels A & B with the finished side facing down. Refer to the holes and/or grooves on the diagram to determine the panel orientation.

First, **check the diagonal** of the cabinet by measuring the two distances indicated by the broken lines. They should be equal. If not, twist the cabinet accordingly in the diagonal corners as shown until an equal value is achieved. After, secure panel **F** to panels **C & D** as shown using **Screw 3.5 X 16mm**.