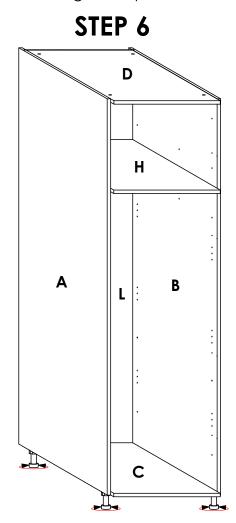

#### STEP 2

Connect panel **B** to panels **C,D, E, F, G & H** as shown. Refer to the holes and/or grooves on the diagram to determine the panel orientation.

#### STEP 3

Slide the 3mm panel (L) into the groove on panels A & B with the finished side facing down. Refer to the holes and/or grooves on the diagram to determine the panel orientation.

First, **check the diagonal** of the cabinet by measuring the two distances indicated by the broken lines. They should be equal. If not, twist the cabinet accordingly in the diagonal corners as shown until an equal value is achieved. After, secure panel **F** to panels **C & D** as shown using **Screw 3.5 X 16mm**.