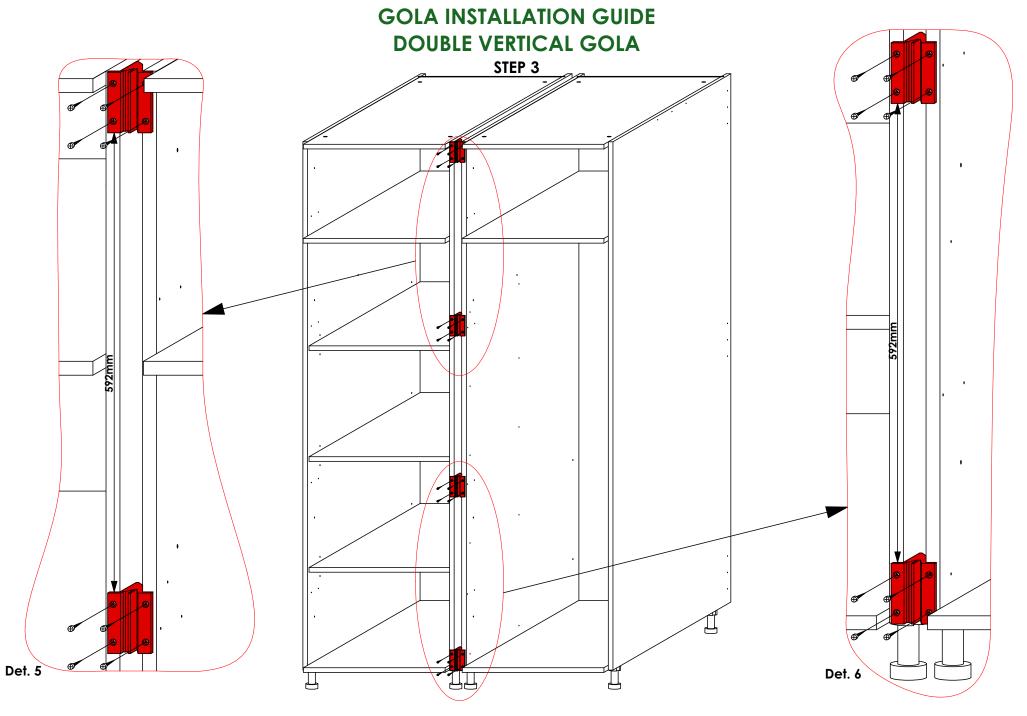

#### **GOLA INSTALLATION GUIDE DOUBLE VERTICAL GOLA**

STEP 4

Fig. 1

Place the four units of **Plinth Leg With Base** in the shown positions, aligning with the pre-drilled pilot holes on panel **C**. Ensure that the orientation is as shown in **Det. 5**. Using **Screw 3.5 X 16mm**, secure the legs onto panel **C**.

Flip the cabinet upright, place it in the desired position and adjust its height by rotating the base of the legs as shown to level.

Screw in the **Euro Dowels** in the shown positions. Their positions can be adjusted as shown in **Det. 6** to change the level of the shelves or to slant the shelves.