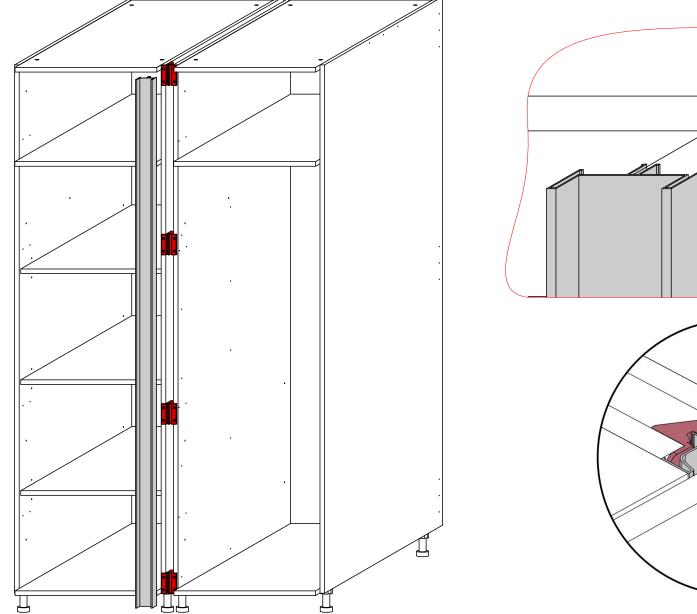

n in **Det. 6** to change the level of the shelves or to slant the shelves.



Insert the **shelf supports** in the shown positions on panels **I**, **J & K**. Confirm that the orientation is as shown in **Det. 7** and **Det. 8**.



- 1. Slide in the shelves (Panels I, J & K) above the euro dowels as shown. Slide them in until they touch the back.
- 2. Press down the shelves lightly such that the euro dowels snap into the shelf supports. See Fig. 1.

See the Door Installation guide for further instructions.



# **DOUBLE VERTICAL GOLA** STEP 1 Det. 1 Det. 2

**GOLA INSTALLATION GUIDE** 





# **DOUBLE VERTICAL GOLA** STEP 2 Det. 3 WALL SECTION WALL SECTION Det. 4 **PLAN VIEW PLAN VIEW**

**GOLA INSTALLATION GUIDE** 









#### **GOLA INSTALLATION GUIDE DOUBLE VERTICAL GOLA**

STEP 4







Fig. 1

### GOLA INSTALLATION GUIDE SINGLE VERTICAL GOLA







## **GOLA INSTALLATION GUIDE** SINGLE VERTICAL GOLA STEP 2 773mm Det. 3 773mm Det. 4 Det. 5 Det. 6





## GOLA INSTALLATION GUIDE SINGLE VERTICAL GOLA















## GOLA INSTALLATION GUIDE SINGLE VERTICAL GOLA