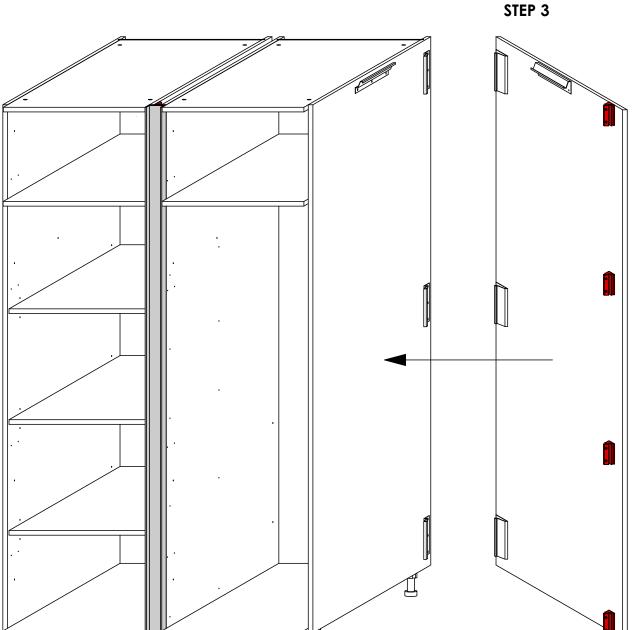

## **GOLA INSTALLATION GUIDE** SINGLE VERTICAL GOLA STEP 2 773mm Det. 3 773mm Det. 4 Det. 5 Det. 6