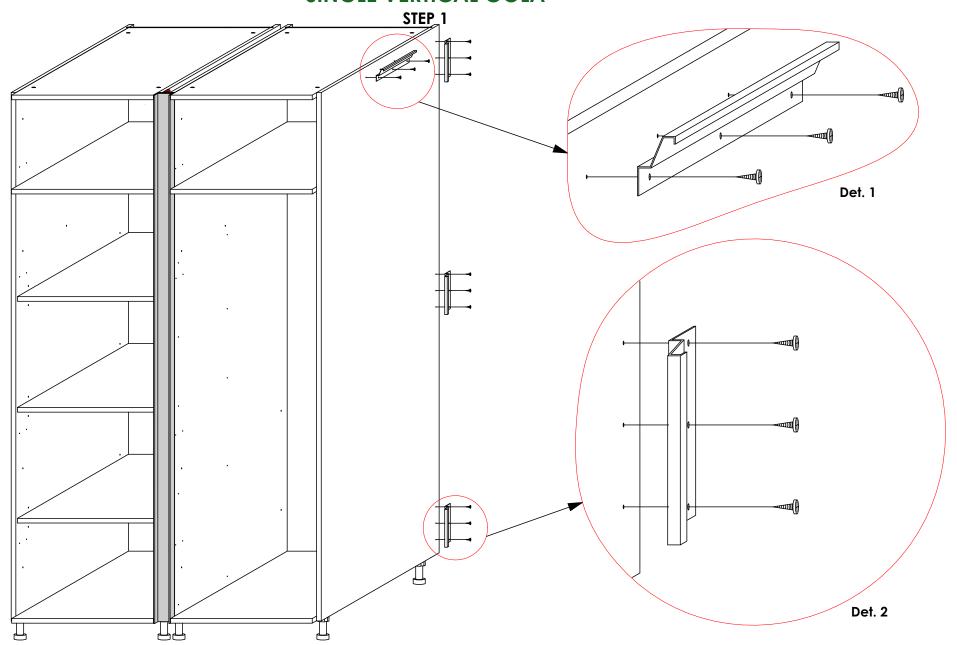

panel I to panels **C & E** as shown using **Screw 3.5 X 16mm**.



Place the four units of **Plinth Leg With Base** in the shown positions, aligning with the pre-drilled pilot holes on panel **C**. Ensure that the orientation is as shown in **Det. 5**. Using **Screw 3.5 X 16mm**, secure the legs onto panel **C**.



Flip the cabinet upright, place it in the desired position and adjust its height by rotating the base of the legs as shown to level.

# **DOUBLE VERTICAL GOLA** STEP 1 Det. 1 Det. 2

**GOLA INSTALLATION GUIDE** 





# **DOUBLE VERTICAL GOLA** STEP 2 Det. 3 WALL SECTION WALL SECTION Det. 4 **PLAN VIEW PLAN VIEW**

**GOLA INSTALLATION GUIDE** 









#### **GOLA INSTALLATION GUIDE DOUBLE VERTICAL GOLA**

STEP 4







Fig. 1

### GOLA INSTALLATION GUIDE SINGLE VERTICAL GOLA







## **GOLA INSTALLATION GUIDE** SINGLE VERTICAL GOLA STEP 2 773mm Det. 3 773mm Det. 4 Det. 5 Det. 6





## GOLA INSTALLATION GUIDE SINGLE VERTICAL GOLA















## GOLA INSTALLATION GUIDE SINGLE VERTICAL GOLA