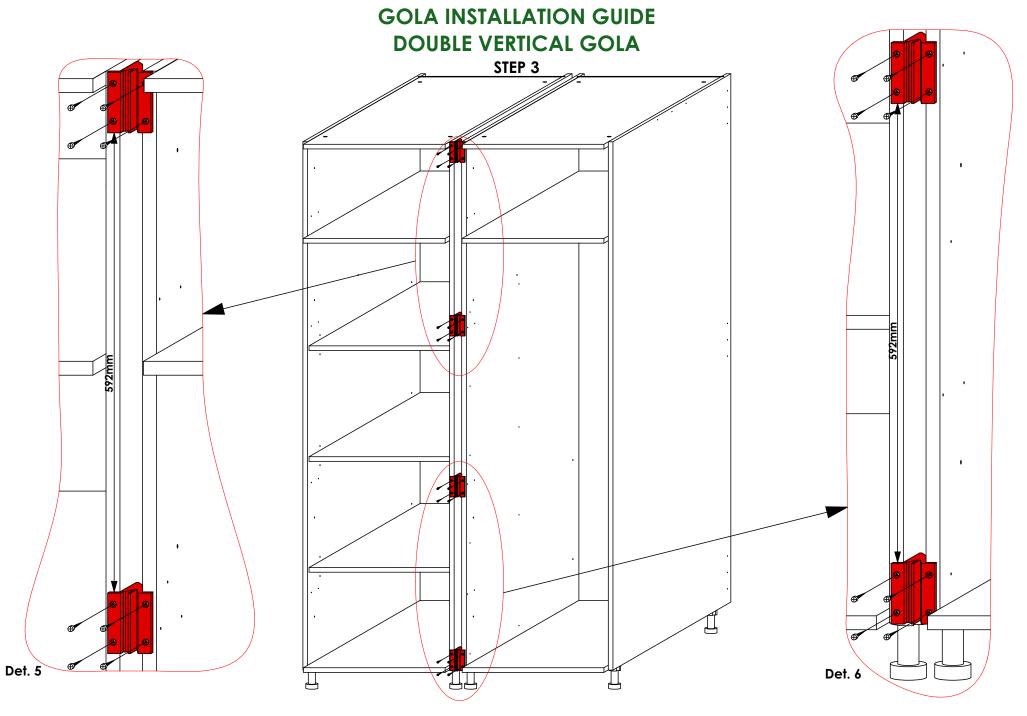

uld be equal. If not, twist the cabinet accordingly in the diagonal corners as shown until an equal value is achieved. After, secure panel I to panels **C & E** as shown using **Screw 3.5 X 16mm**.



Place the four units of **Plinth Leg With Base** in the shown positions, aligning with the pre-drilled pilot holes on panel **C**. Ensure that the orientation is as shown in **Det. 5**. Using **Screw 3.5 X 16mm**, secure the legs onto panel **C**.



Flip the cabinet upright, place it in the desired position and adjust its height by rotating the base of the legs as shown to level.

# **DOUBLE VERTICAL GOLA** STEP 1 Det. 1 Det. 2

**GOLA INSTALLATION GUIDE** 





# **DOUBLE VERTICAL GOLA** STEP 2 Det. 3 WALL SECTION WALL SECTION Det. 4 **PLAN VIEW PLAN VIEW**

**GOLA INSTALLATION GUIDE** 









#### **GOLA INSTALLATION GUIDE DOUBLE VERTICAL GOLA**

STEP 4







Fig. 1

### GOLA INSTALLATION GUIDE SINGLE VERTICAL GOLA







## **GOLA INSTALLATION GUIDE** SINGLE VERTICAL GOLA STEP 2 773mm Det. 3 773mm Det. 4 Det. 5 Det. 6





## GOLA INSTALLATION GUIDE SINGLE VERTICAL GOLA















## GOLA INSTALLATION GUIDE SINGLE VERTICAL GOLA