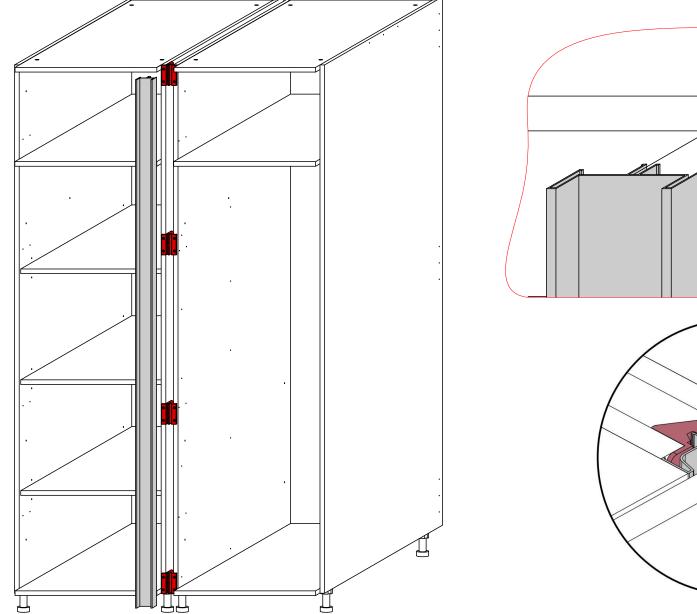

orners as shown until an equal value is achieved. After, secure panel I to panels **C & E** as shown using **Screw 3.5 X 16mm**.



Place the four units of **Plinth Leg With Base** in the shown positions, aligning with the pre-drilled pilot holes on panel **C**. Ensure that the orientation is as shown in **Det. 5**. Using **Screw 3.5 X 16mm**, secure the legs onto panel **C**.



Flip the cabinet upright, place it in the desired position and adjust its height by rotating the base of the legs as shown to level.

# **DOUBLE VERTICAL GOLA** STEP 1 Det. 1 Det. 2

**GOLA INSTALLATION GUIDE** 





# **DOUBLE VERTICAL GOLA** STEP 2 Det. 3 WALL SECTION WALL SECTION Det. 4 **PLAN VIEW PLAN VIEW**

**GOLA INSTALLATION GUIDE** 









#### **GOLA INSTALLATION GUIDE DOUBLE VERTICAL GOLA**

STEP 4







Fig. 1

### GOLA INSTALLATION GUIDE SINGLE VERTICAL GOLA







## **GOLA INSTALLATION GUIDE** SINGLE VERTICAL GOLA STEP 2 773mm Det. 3 773mm Det. 4 Det. 5 Det. 6





## GOLA INSTALLATION GUIDE SINGLE VERTICAL GOLA















## GOLA INSTALLATION GUIDE SINGLE VERTICAL GOLA