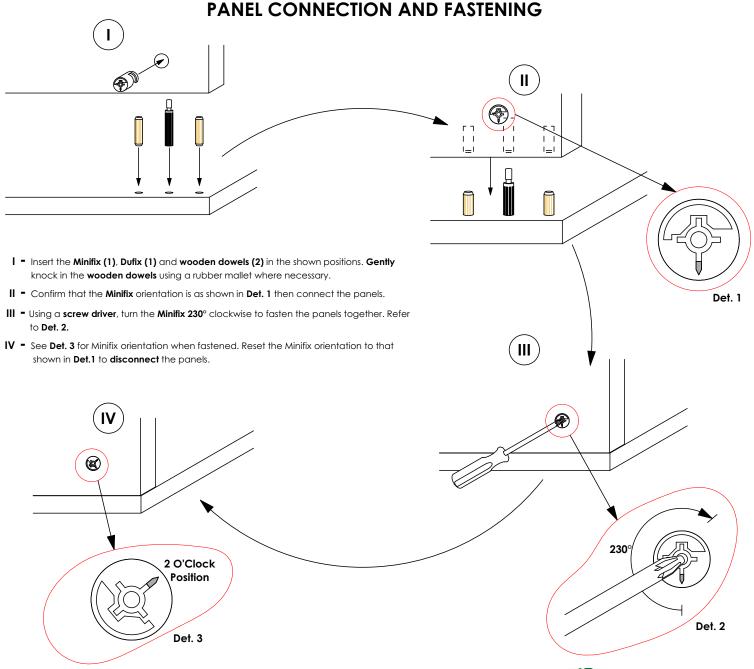

#### PILOT HOLES GUIDE FOR SIDE PANELS

**Dowel-Dufix-Dowel holes for** panel connection 0 0 0 0 0 0 **Dowel-Dufix-Dowel** holes for panel **Cabinet connection** connection holes for Cabinet **Connecting Screws. Hinge Plate Holes Cabinet connection** holes for Cabinet **Connecting Screws. Dowel-Dufix-Dowel** 0 0 0 0 0 0 holes for panel connection **Cabinet connection Holes for** holes for Cabinet -Tandem/Legrabox/ Position 1 ... **Connecting Screws. Antaro Runners Hinge Plate Holes Holes for** Tandem/Legrabox/ Position 2 · **Dowel-Dufix-Dowel Antaro Runners** holes for panel connection **Holes for** Position 3 · Tandem/Legrabox/ **Antaro Runners Hinge Plate Holes Cabinet connection** holes for Cabinet **Connecting Screws. Holes for** Position 4 · Tandem/Legrabox/ **Antaro Runners Hinge Plate Holes Cabinet connection** holes for Cabinet **Connecting Screws. Dowel-Dufix-Dowel Holes for** holes for panel Tandem/Legrabox/ Position 5 connection **Antaro Runners** 