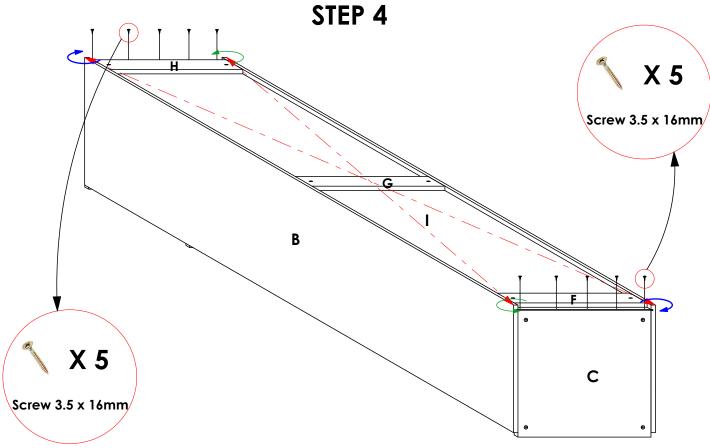

#### STEP 1

Connect panels **C,D, E, F, G & H** to panel **A** as shown. Refer to the holes and/or grooves on the diagram to determine the panel orientation.

#### STEP 2

Connect panel **B** to panels **C,D, E, F, G & H** as shown. Refer to the holes and/or grooves on the diagram to determine the panel orientation.