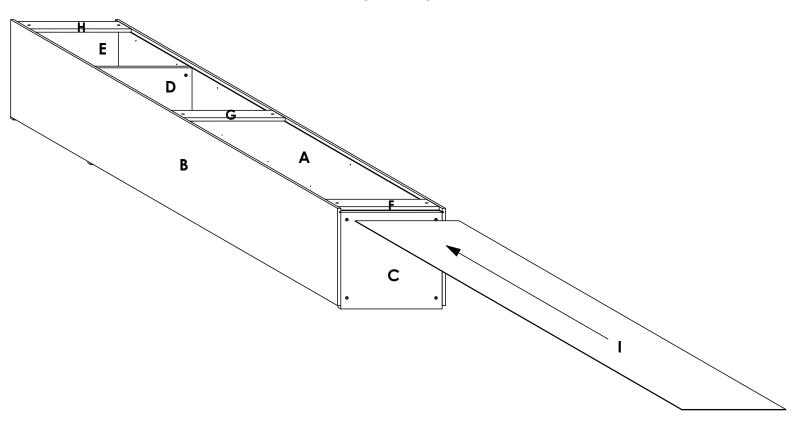

#### STEP 3

Slide the 3mm panel (I) into the groove on panels A & B with the finished side facing down. Refer to the holes and/or grooves on the diagram to determine the panel orientation.

First, **check the diagonal** of the cabinet by measuring the two distances indicated by the broken lines. They should be equal. If not, twist the cabinet accordingly in the diagonal corners as shown until an equal value is achieved. After, secure panel I to panels **C & E** as shown using **Screw 3.5 X 16mm**.