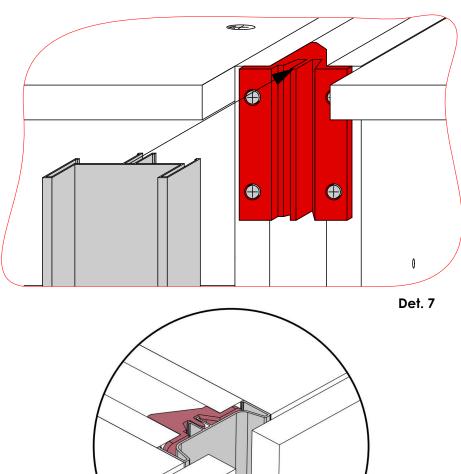

ners as shown until an equal value is achieved. After, secure panel I to panels **C & E** as shown using **Screw 3.5 X 16mm**.



Place the four units of **Plinth Leg With Base** in the shown positions, aligning with the pre-drilled pilot holes on panel **C**. Ensure that the orientation is as shown in **Det. 5**. Using **Screw 3.5 X 16mm**, secure the legs onto panel **C**.



Flip the cabinet upright, place it in the desired position and adjust its height by rotating the base of the legs as shown to level.

# **DOUBLE VERTICAL GOLA** STEP 1 Det. 1 Det. 2

**GOLA INSTALLATION GUIDE** 





# **DOUBLE VERTICAL GOLA** STEP 2 Det. 3 WALL SECTION WALL SECTION Det. 4 **PLAN VIEW PLAN VIEW**

**GOLA INSTALLATION GUIDE** 









#### **GOLA INSTALLATION GUIDE DOUBLE VERTICAL GOLA**

STEP 4







Fig. 1

### GOLA INSTALLATION GUIDE SINGLE VERTICAL GOLA







## **GOLA INSTALLATION GUIDE** SINGLE VERTICAL GOLA STEP 2 773mm Det. 3 773mm Det. 4 Det. 5 Det. 6





## GOLA INSTALLATION GUIDE SINGLE VERTICAL GOLA















## GOLA INSTALLATION GUIDE SINGLE VERTICAL GOLA