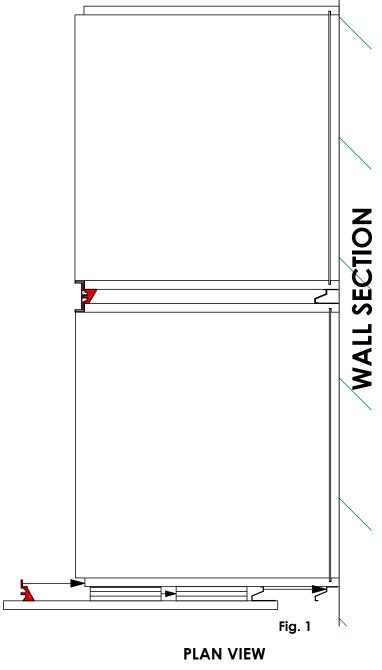

### GOLA INSTALLATION GUIDE SINGLE VERTICAL GOLA

## **GOLA INSTALLATION GUIDE** SINGLE VERTICAL GOLA STEP 2 773mm Det. 3 773mm Det. 4 Det. 5 Det. 6