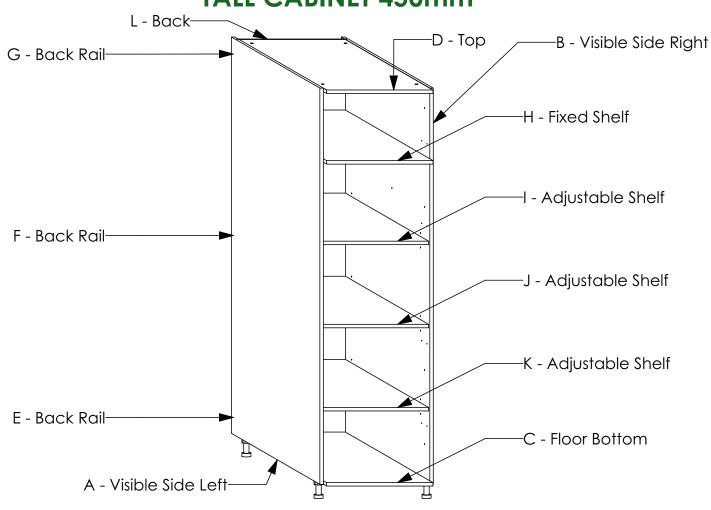

# ALULINE QUICKLOC FLATPAX KITCHEN RANGE ASSEMBLY GUIDE TALL CABINET 450mm

#### **TOTAL NUMBER OF PANELS: 12**

#### STEP 1

Connect panels **C,D, E, F, G & H** to panel **A** as shown. Refer to the holes and/or grooves on the diagram to determine the panel orientation.

#### STEP 2

Connect panel **B** to panels **C,D, E, F, G & H** as shown. Refer to the holes and/or grooves on the diagram to determine the panel orientation.

#### STEP 3

Slide the 3mm panel (I) into the groove on panels A & B with the finished side facing down. Refer to the holes and/or grooves on the diagram to determine the panel orientation.

First, **check the diagonal** of the cabinet by measuring the two distances indicated by the broken lines. They should be equal. If not, twist the cabinet accordingly in the diagonal corners as shown until an equal value is achieved. After, secure panel I to panels **C & E** as shown using **Screw 3.5 X 16mm**.