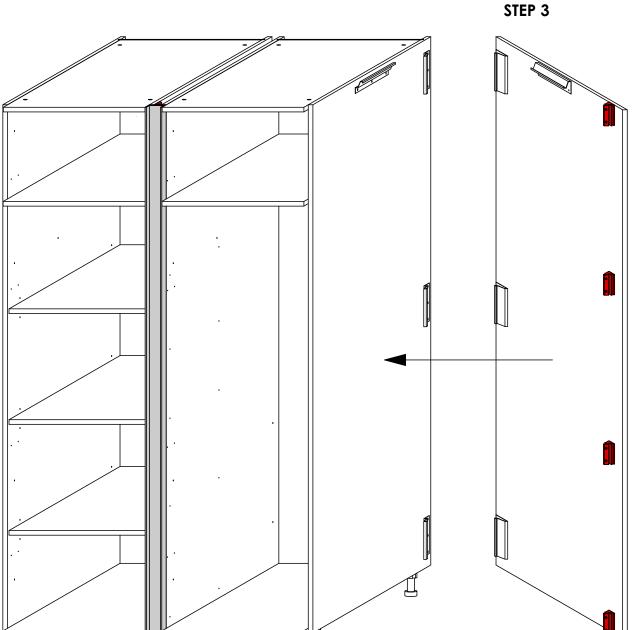

pre-drilled pilot holes on panel **C**. Ensure that the orientation is as shown in **Det. 5**. Using **Screw 3.5 X 16mm**, secure the legs onto panel **C**.



Flip the cabinet upright, place it in the desired position and adjust its height by rotating the base of the legs as shown to level.

# **DOUBLE VERTICAL GOLA** STEP 1 Det. 1 Det. 2

**GOLA INSTALLATION GUIDE** 





# **DOUBLE VERTICAL GOLA** STEP 2 Det. 3 WALL SECTION WALL SECTION Det. 4 **PLAN VIEW PLAN VIEW**

**GOLA INSTALLATION GUIDE** 









#### **GOLA INSTALLATION GUIDE DOUBLE VERTICAL GOLA**

STEP 4







Fig. 1

### GOLA INSTALLATION GUIDE SINGLE VERTICAL GOLA







## **GOLA INSTALLATION GUIDE** SINGLE VERTICAL GOLA STEP 2 773mm Det. 3 773mm Det. 4 Det. 5 Det. 6





## GOLA INSTALLATION GUIDE SINGLE VERTICAL GOLA















## GOLA INSTALLATION GUIDE SINGLE VERTICAL GOLA