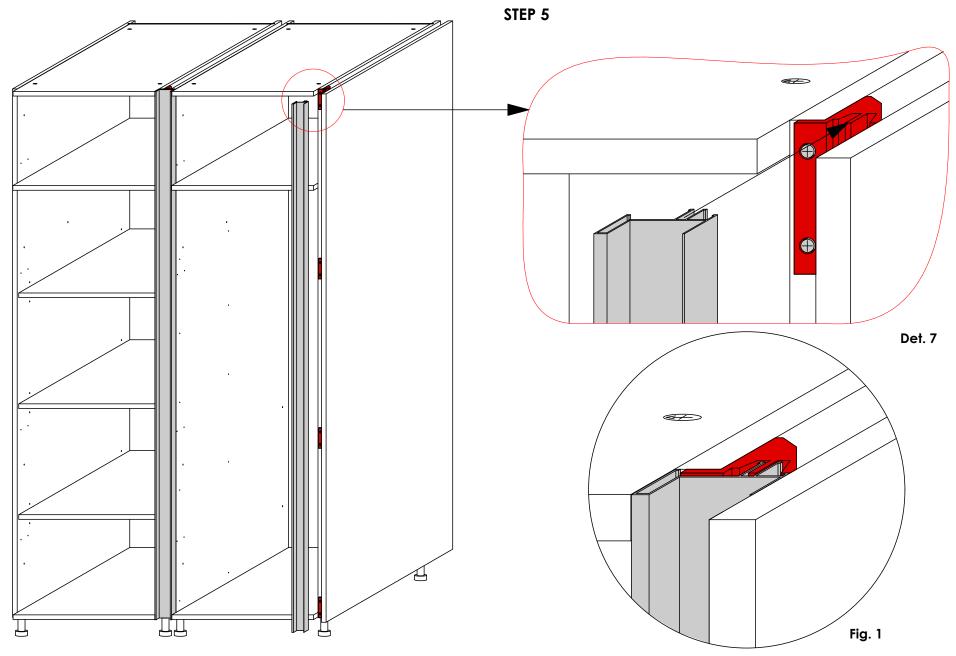

tion is as shown in **Det. 5**. Using **Screw 3.5 X 16mm**, secure the legs onto panel **C**.



Flip the cabinet upright, place it in the desired position and adjust its height by rotating the base of the legs as shown to level.

# **DOUBLE VERTICAL GOLA** STEP 1 Det. 1 Det. 2

**GOLA INSTALLATION GUIDE** 





# **DOUBLE VERTICAL GOLA** STEP 2 Det. 3 WALL SECTION WALL SECTION Det. 4 **PLAN VIEW PLAN VIEW**

**GOLA INSTALLATION GUIDE** 









#### **GOLA INSTALLATION GUIDE DOUBLE VERTICAL GOLA**

STEP 4







Fig. 1

### GOLA INSTALLATION GUIDE SINGLE VERTICAL GOLA







## **GOLA INSTALLATION GUIDE** SINGLE VERTICAL GOLA STEP 2 773mm Det. 3 773mm Det. 4 Det. 5 Det. 6





## GOLA INSTALLATION GUIDE SINGLE VERTICAL GOLA















## GOLA INSTALLATION GUIDE SINGLE VERTICAL GOLA