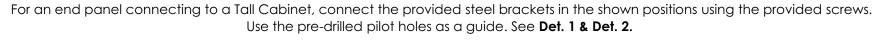

nel I to panels **C & E** as shown using **Screw 3.5 X 16mm**.



Place the four units of **Plinth Leg With Base** in the shown positions, aligning with the pre-drilled pilot holes on panel **C**. Ensure that the orientation is as shown in **Det. 5**. Using **Screw 3.5 X 16mm**, secure the legs onto panel **C**.



Flip the cabinet upright, place it in the desired position and adjust its height by rotating the base of the legs as shown to level.

# **DOUBLE VERTICAL GOLA** STEP 1 Det. 1 Det. 2

**GOLA INSTALLATION GUIDE** 





# **DOUBLE VERTICAL GOLA** STEP 2 Det. 3 WALL SECTION WALL SECTION Det. 4 **PLAN VIEW PLAN VIEW**

**GOLA INSTALLATION GUIDE** 









#### **GOLA INSTALLATION GUIDE DOUBLE VERTICAL GOLA**

STEP 4







Fig. 1

### GOLA INSTALLATION GUIDE SINGLE VERTICAL GOLA







## **GOLA INSTALLATION GUIDE** SINGLE VERTICAL GOLA STEP 2 773mm Det. 3 773mm Det. 4 Det. 5 Det. 6





## GOLA INSTALLATION GUIDE SINGLE VERTICAL GOLA















## GOLA INSTALLATION GUIDE SINGLE VERTICAL GOLA