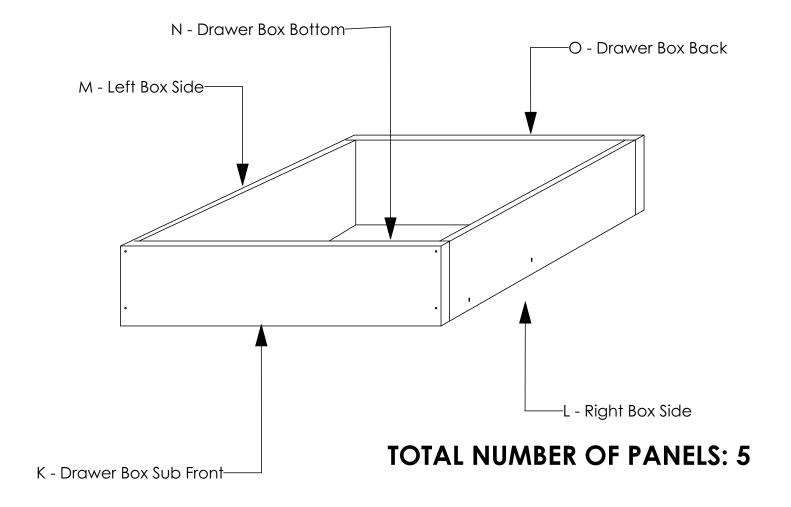

### **GENERAL INSTRUCTIONS**

- 1. Confirm that all panels (5) are in the package before assembling.
- 2. Check the white sticker on each panel for the labelling (K, L, M, N & O).
- 3. Ensure that the panels are laid on a non-abrasive surface when assembling.
- 4. Countersink the holes on the Sub-front (Panel K) and Back (Panel O) before inserting the screws.

#### STEP 1

Connect panels **L & M** to panel **K** using **Screw 4.0 X 40mm/50mm** in the pre-drilled pilot holes as shown. The top edges should be **flush** with each other. Also, the right and left edges of panel **K** should be **flush** with the outside faces of panels **M & L**. Ensure that the screw is perpendicular to the surface being drilled for a clean and strong joint.

## STEP 2

Slide 3mm panel (N) through the groove on panels L & M and into the groove on panel K, with the finished side facing down.

# STEP 3

Connect panel **O** to panels **L & M** using **Screw 4.0 X 40mm/50mm** in the pre-drilled pilot holes as shown. The top edges should be **flush** with each other. Also, the right and left edges of panel **O** should be **flush** with the outside faces of panels **M & L**.. Ensure that the screw is perpendicular to the surface being drilled for a clean and strong joint.