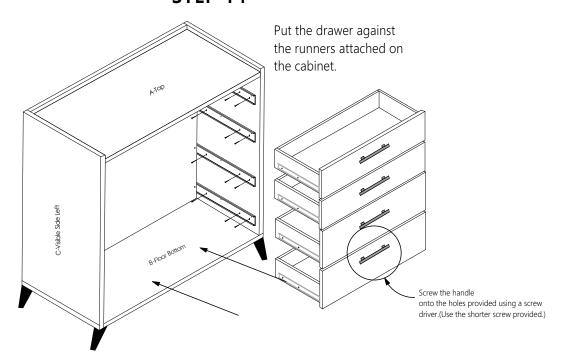

m that all panels (26) are in the package before assembling.
- 2. Check the white sticker on each panel for the labelling (A-Z).
- 3. Ensure that the panels are laid on a non-abrasive surface when assembling.
- 4. Note that all panel connections are done using the system described below.





#### For an easy and enjoyable assembly:

Please read the assembly chart completely. Remove all the parts from the carton box and place them on a smooth surface. Make sure you have exactly all the parts and tools listed in the chart. Start assembling the products following the steps on the chart. Please keep the assembly chart for future reference.



TWO PERSON ASSEMBLY REQUIRED.



### **ASSEMBLY SHEET - ROKA CHEST OF DRAWERS**



## **ASSEMBLY SHEET - ROKA CHEST OF DRAWERS**

STEP 13



# STEP 14





#### ASSEMBLY SHEET - ROKA CHEST OF DRAWERS

Prevent furniture tip-over accidents
Secure it! Furniture must be securely attached to the wall. Use the tip-over restraint provided with the product and the right hardware for your wall type. Follow our wall anchoring guide for help.

Never let children climb or hang on doors or shelves.