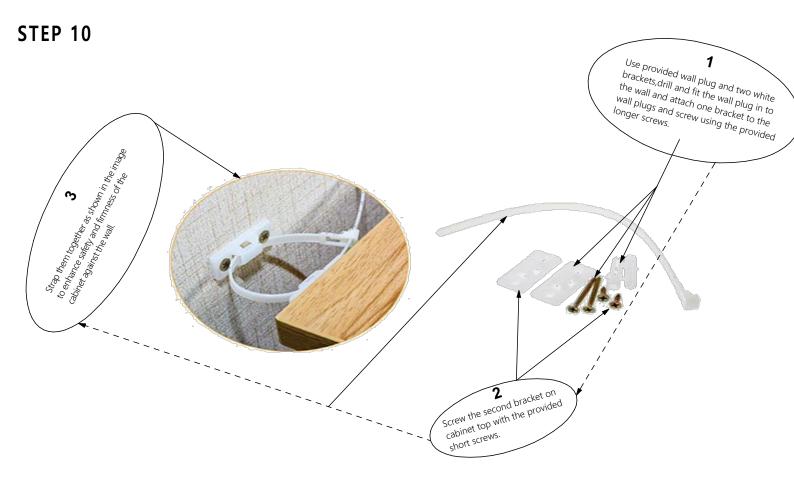

#### ASSEMBLY SHEET - ROKA CHEST OF DRAWERS

Prevent furniture tip-over accidents
Secure it! Furniture must be securely attached to the wall. Use the tip-over restraint provided with the product and the right hardware for your wall type. Follow our wall anchoring guide for help.