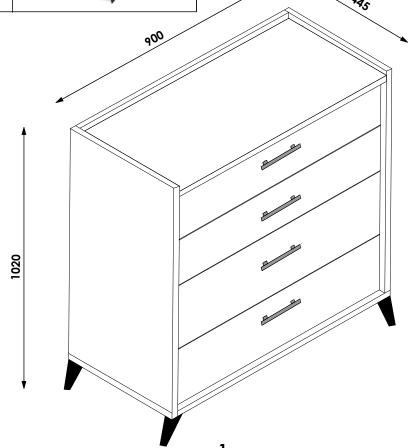

|     |  |  |



#### **GENERAL INSTRUCTIONS**

- 1. Confirm that all panels (26) are in the package before assembling.
- 2. Check the white sticker on each panel for the labelling (A-Z).
- 3. Ensure that the panels are laid on a non-abrasive surface when assembling.
- 4. Note that all panel connections are done using the system described below.





#### For an easy and enjoyable assembly:

Please read the assembly chart completely. Remove all the parts from the carton box and place them on a smooth surface. Make sure you have exactly all the parts and tools listed in the chart. Start assembling the products following the steps on the chart. Please keep the assembly chart for future reference.



TWO PERSON ASSEMBLY REQUIRED.



### **ASSEMBLY SHEET - ROKA CHEST OF DRAWERS**



## **ASSEMBLY SHEET - ROK