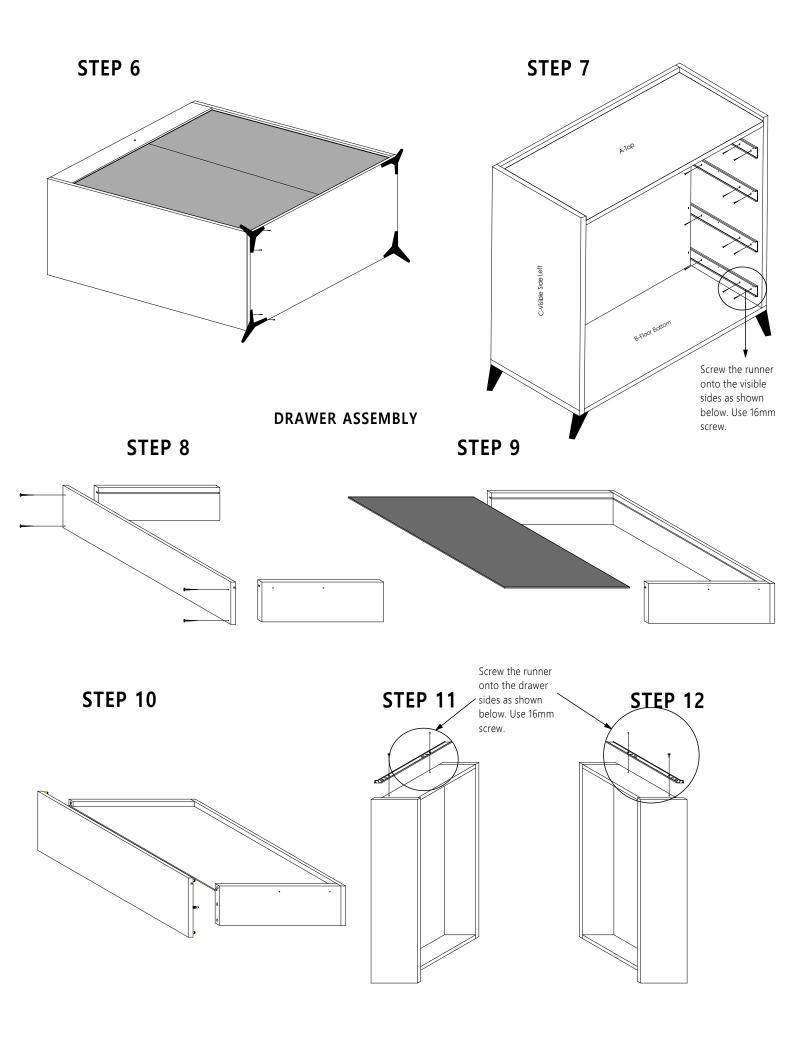

|     |  |  |



#### **GENERAL INSTRUCTIONS**

- 1. Confirm that all panels (26) are in the package before assembling.
- 2. Check the white sticker on each panel for the labelling (A-Z).
- 3. Ensure that the panels are laid on a non-abrasive surface when assembling.
- 4. Note that all panel connections are done using the system described below.





#### For an easy and enjoyable assembly:

Please read the assembly chart completely. Remove all the parts from the carton box and place them on a smooth surface. Make sure you have exactly all the parts and tools listed in the chart. Start assembling the products following the steps on the chart. Please keep the assembly chart for future reference.



TWO PERSON ASSEMBLY REQUIRED.



### **ASSEMBLY SHEET - ROKA CHEST OF DRAWERS**



## **ASSEMBLY SHEET - ROKA CHEST OF DRAWERS**

STEP 13



# STEP 14





#### ASSEMBLY SHEET - ROKA CHEST OF DRAWERS

Prevent furniture tip-over accidents
Secure it! Furniture must be securely attached to the wall. Use the tip-over restraint provided with the product and the right hardware for your wall type. Follow our wall anchoring guide for help.

Never let children climb or hang on doors or shelves.