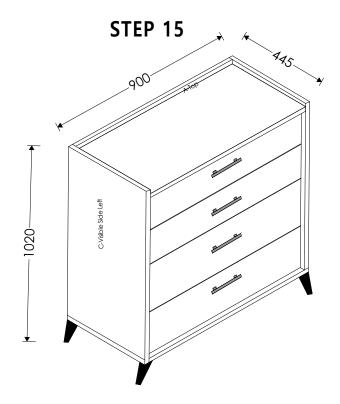

that all panels (26) are in the package before assembling.
- 2. Check the white sticker on each panel for the labelling (A-Z).
- 3. Ensure that the panels are laid on a non-abrasive surface when assembling.
- 4. Note that all panel connections are done using the system described below.





#### For an easy and enjoyable assembly:

Please read the assembly chart completely. Remove all the parts from the carton box and place them on a smooth surface. Make sure you have exactly all the parts and tools listed in the chart. Start assembling the products following the steps on the chart. Please keep the assembly chart for future reference.



TWO PERSON ASSEMBLY REQUIRED.



### **ASSEMBLY SHEET - ROKA CHEST OF DRAWERS**



## **ASSEMBLY SHEET - ROKA CHEST OF DRAWERS**

STEP 13



# STEP 14





#### ASSEMBLY SHEET - ROKA CHEST OF DRAWERS

Prevent furniture tip-over accidents
Secure it! Furniture must be securely attached to the wall. Use the tip-over restraint provided with the product and the right hardware for your wall type. Follow our wall anchoring guide for help.

Never let children climb or hang on doors or shelves.