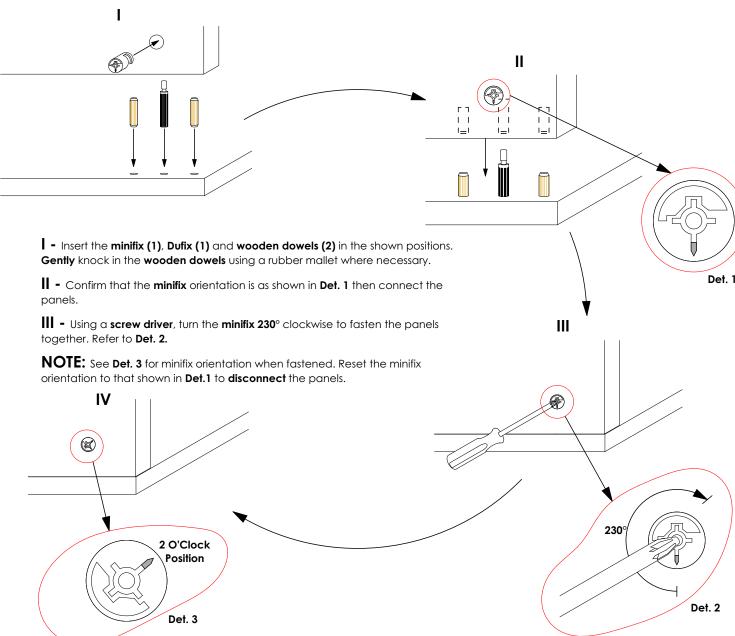

#### **GENERAL INSTRUCTIONS**

- 1. Confirm that all panels (26) are in the package before assembling.
- 2. Check the white sticker on each panel for the labelling (A-Z).
- 3. Ensure that the panels are laid on a non-abrasive surface when assembling.
- 4. Note that all panel connections are done using the system described below.