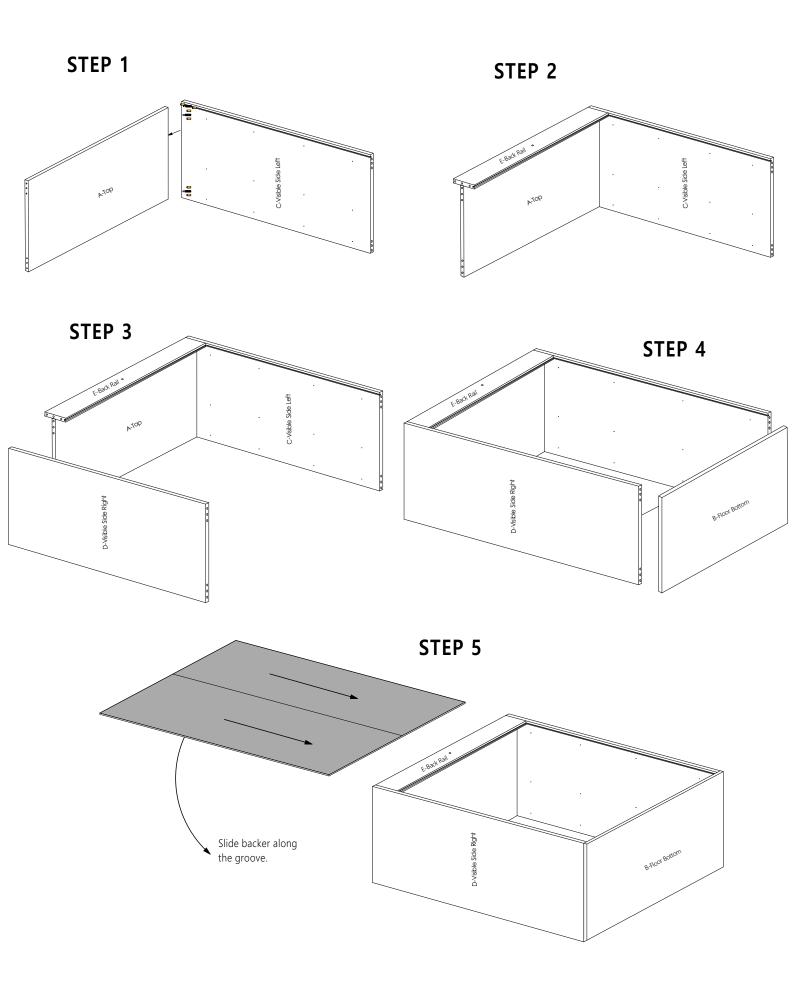

# **ROKA CHEST OF DRAWERS**

| COMPONENTS |                               |     |  |  |
|------------|-------------------------------|-----|--|--|
| PART NO.   | DESCRIPTION                   | QTY |  |  |
| A          | Тор                           | 1   |  |  |
| В          | Floor Bottom                  | 1   |  |  |
| С          | Visible Side Left             | 1   |  |  |
| D          | Visible Side Right            | 1   |  |  |
| E          | Back Rail                     | 1   |  |  |
| F          | Back                          | 1   |  |  |
| G-V        | Drawer sides, back and bottom | 16  |  |  |
| W,X,Y,Z    | Drawer Door Flat Panel        | 4   |  |  |

### **ASSEMBLY SHEET - ROKA CHEST OF DRAWERS**