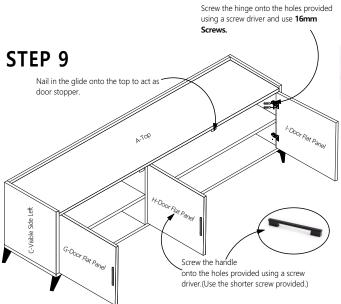

### **ASSEMBLY SHEET - ROKA TV UNIT 1350MM**

the door

flat panel

first.

provided

as a guide.