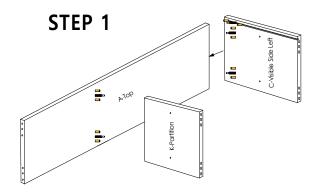

### **ASSEMBLY SHEET - ROKA TV UNIT 1350MM**

the door

flat panel

first.

provided

as a guide.