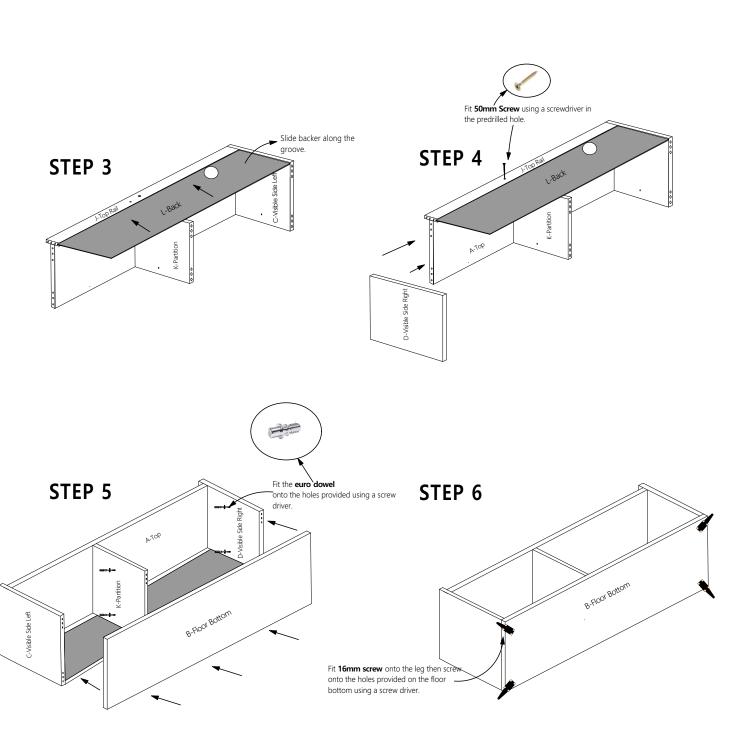

### **ASSEMBLY SHEET - ROKA TV UNIT 1350MM**

the door

flat panel

first.

provided

as a guide.