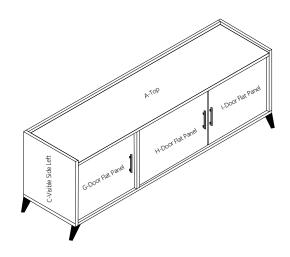

# **ROKA TV UNIT 1350MM**

| COMPONENTS |                    |     |  |
|------------|--------------------|-----|--|
| PART NO.   | DESCRIPTION        | QTY |  |
| A          | Тор                | 1   |  |
| В          | Floor Bottom       | 1   |  |
| С          | Visible Side Left  | 1   |  |
| D          | Visible Side Right | 1   |  |
| E,F        | Adjustable Shelf   | 2   |  |
| G,H,I      | Door Flat Panel    | 3   |  |
| J          | Top Rail           | 1   |  |
| К          | Partition          | 1   |  |
| L          | Back               | 1   |  |