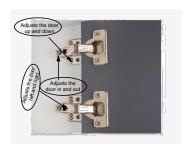

k the white sticker on each panel for the labelling (A,B,C,D,E,F,G,H,I,J,K&L).
- 3. Ensure that the panels are laid on a non-abrasive surface when assembling.
- 4. Note that all panel connections are done using the system described below.

## PANEL CONNECTION AND FASTENING



## For an easy and enjoyable assembly:

Please read the assembly chart completely. Remove all the parts from the carton box and place them on a smooth surface. Make sure you have exactly all the parts and tools listed in the chart. Start assembling the products following the steps on the chart. Please keep the assembly chart for future reference.



TWO PERSON ASSEMBLY REQUIRED.

### **ASSEMBLY SHEET - ROKA TV UNIT 1350MM**









the door

flat panel

first.

provided

as a guide.



#### HINGE ADJUSTMENT DETAILS