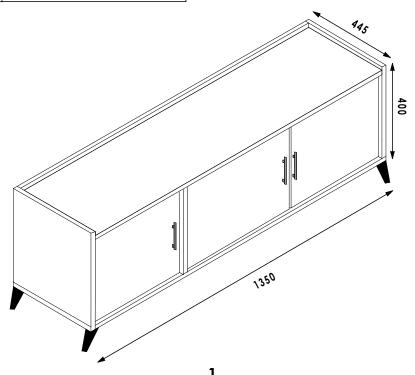

# **ROKA TV UNIT 1350MM**

| COMPONENTS |                    |     |  |
|------------|--------------------|-----|--|
| PART NO.   | DESCRIPTION        | QTY |  |
| A          | Тор                | 1   |  |
| В          | Floor Bottom       | 1   |  |
| С          | Visible Side Left  | 1   |  |
| D          | Visible Side Right | 1   |  |
| E,F        | Adjustable Shelf   | 2   |  |
| G,H,I      | Door Flat Panel    | 3   |  |
| J          | Top Rail           | 1   |  |
| К          | Partition          | 1   |  |
| L          | Back               | 1   |  |