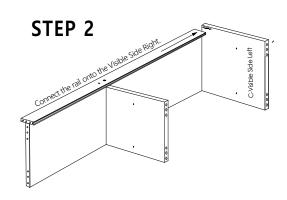

### **ASSEMBLY SHEET - ROKA TV UNIT 1350MM**

the door

flat panel

first.

provided

as a guide.