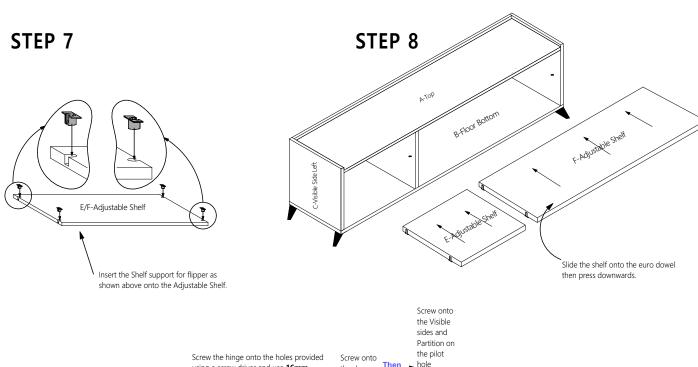

### **ASSEMBLY SHEET - ROKA TV UNIT 1350MM**

the door

flat panel

first.

provided

as a guide.