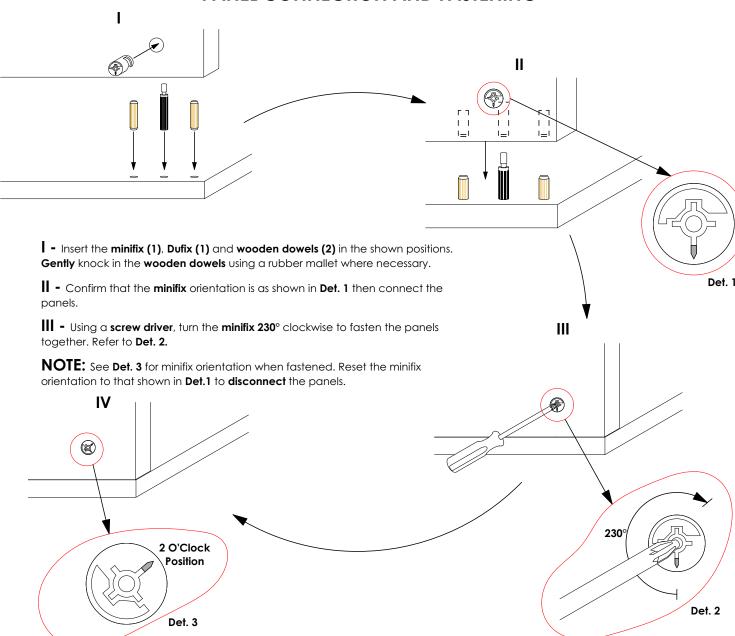

|          | 14  |  |
| Dowel             |          | 28  |  |
| Flipper           |          | 8   |  |
| Euro Dowel        |          | 8   |  |
| Handle            |          | 3   |  |
| Inset Hinge       |          | 6   |  |
| Legs              | T        | 4   |  |
| Screws 3.5 x 16MM | <b>/</b> | 18  |  |
| Screws 4.0 x 50MM |          | 1   |  |
| Glides            |          | 2   |  |



#### **GENERAL INSTRUCTIONS**

- 1. Confirm that all panels (12) are in the package before assembling.
- 2. Check the white sticker on each panel for the labelling (A,B,C,D,E,F,G,H,I,J,K&L).
- 3. Ensure that the panels are laid on a non-abrasive surface when assembling.
- 4. Note that all panel connections are done using the system described below.

## PANEL CONNECTION AND FASTENING



## For an easy and enjoyable assembly:

Please read the assembly chart completely. Remove all the parts from the carton box and place them on a smooth surface. Make sure you have exactly all the parts and tools listed in the chart. Start assembling the products following the steps on the chart. Please keep the assembly chart for future reference.



TWO PERSON ASSEMBLY REQUIRED.

### **ASSEMBLY SHEET - ROKA TV UNIT 1350MM**









the door

flat panel

first.

provided

as a guide.



#### HINGE ADJUSTMENT DETAILS