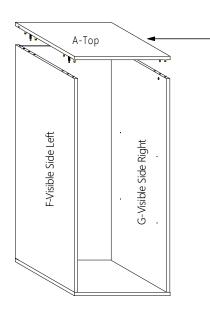

# **GEDI TALL STACK CUBE SINGLE 1340mm**

| COMPONENTS           |                      |     |  |
|----------------------|----------------------|-----|--|
| PART NO. DESCRIPTION |                      | QTY |  |
| А                    | Тор                  | 1   |  |
| В                    | Floor Bottom         | 1   |  |
| C,D                  | C,D Adjustable Shelf |     |  |
| E                    | Back                 | 1   |  |
| F                    | Visible Side Left    | 1   |  |
| G                    | Visible Side Right   | 1   |  |