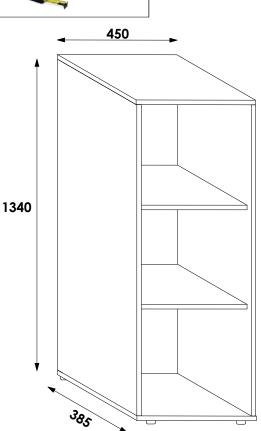

# **GEDI TALL STACK CUBE SINGLE 1340mm**

| COMPONENTS           |                      |     |  |
|----------------------|----------------------|-----|--|
| PART NO. DESCRIPTION |                      | QTY |  |
| А                    | Тор                  | 1   |  |
| В                    | Floor Bottom         | 1   |  |
| C,D                  | C,D Adjustable Shelf |     |  |
| E                    | Back                 | 1   |  |
| F                    | Visible Side Left    | 1   |  |
| G                    | Visible Side Right   | 1   |  |