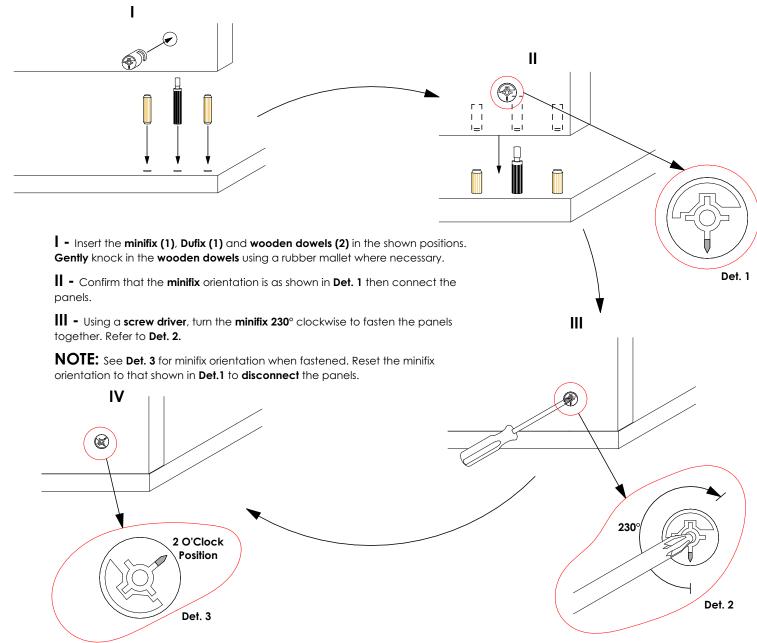

| 8   |  |  |





### **GENERAL INSTRUCTIONS**

- 1. Confirm that all panels (7) are in the package before assembling.
- 2. Check the white sticker on each panel for the labelling (A,B,C,D,E,F&G)
- 3. Ensure that the panels are laid on a non-abrasive surface when assembling.
- 4. Note that all panel connections are done using the system described below.

## PANEL CONNECTION AND FASTENING



#### For an easy and enjoyable assembly:

Please read the assembly chart completely.Remove all the parts from the carton box and place them on a smooth surface. Make sure you have exactly all the parts and tools listed in the chart. Start assembling the products following the steps on the chart. Please keep the assembly chart for future reference.



ASSEMBLY REQUIRED.



STEP 3



Hammer the Top using a mallet onto the visible left,right and partition to fit tightly. STEP 4

**PK2 ASSEMBLY** A-Top click R Make sure that the minifix faces downwards. Structural fastening with screwdriver: 90 degrees turning from the upper side,for the furniture floor. F-Visible Side Left +-Hammer the minifix onto the predrilled hole on the shelf using a mallet. Fit the minifix onto the plastic holder. 23