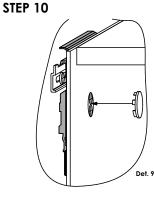

**BACK PANEL DRILLING SPECS** APC cover cap Ø20 15 min. 17.5 Det. 8

Snap in the APC 1 cover caps to conceal the holes on

panel F. See Det. 9

Hang the wall cabinet on the wall by hooking the APC 1 Hangers onto the APC 1 wall plates. Also drill a hole onto the backer of the cabinet using the specifications above then see Det. 7 for adjustment details.