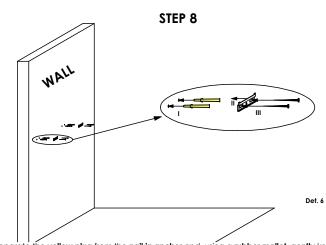

I) Separate the yellow plug from the nail in anchor and, using a rubber mallet, gently knock in the plug into the holes drilled in Step 5.

II) Place the APC 1 wall plates on the wall. Align the oval holes on the wall plate with the plugs. III) Screw the nail in anchor into the yellow plug. ٨