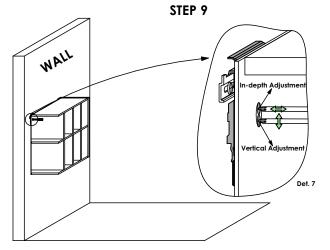

**BACK PANEL DRILLING SPECS** APC cover cap Ø20 15 min. 17.5 Det. 8

Snap in the APC 1 cover caps to conceal the holes on

panel F. See Det. 9

Hang the wall cabinet on the wall by hooking the APC 1 Hangers onto the APC 1 wall plates. Also drill a hole onto the backer of the cabinet using the specifications above then see Det. 7 for adjustment details.