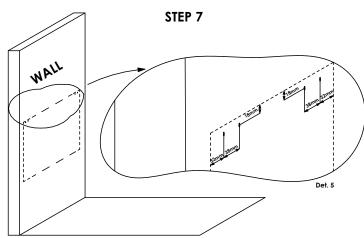

#### ASSEMBLY SHEET - GEDI TALL STACK CUBE

Kindly note that the Gedi Stack Cube can be mounted on the wall in different angles thus giving various set up ideas as shown below. The APC 1 is not included in the flatpax box therefore if one wants to mount the cube on the wall kindly order the APC 1 separately.

I) Separate the yellow plug from the nail in anchor and, using a rubber mallet, gently knock in the plug into the holes drilled in Step 5.

II) Place the APC 1 wall plates on the wall. Align the oval holes on the wall plate with the plugs. III) Screw the nail in anchor into the yellow plug. ٨