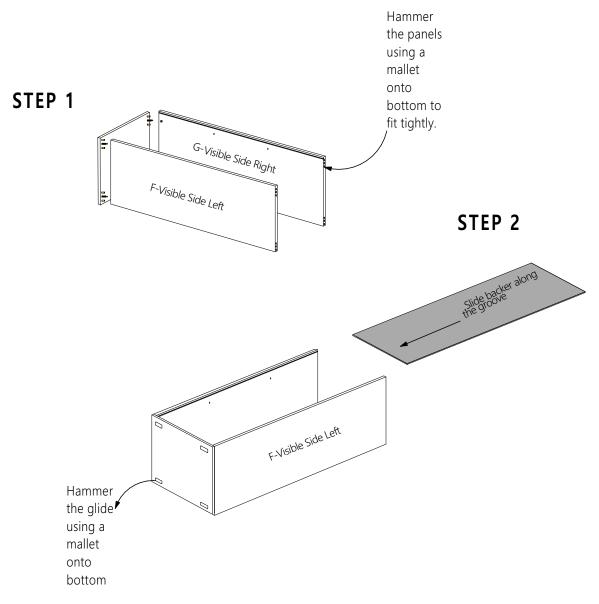

ASSEMBLY REQUIRED.

STEP 3

Hammer the Top using a mallet onto the visible left,right and partition to fit tightly. STEP 4

**PK2 ASSEMBLY** A-Top click R Make sure that the minifix faces downwards. Structural fastening with screwdriver: 90 degrees turning from the upper side,for the furniture floor. F-Visible Side Left +-Hammer the minifix onto the predrilled hole on the shelf using a mallet. Fit the minifix onto the plastic holder. 23 STEP 6 STEP 5 A-Top A-Top F-Visible Side Left F-Visible Side Left S. C-Shelf D-Shelf