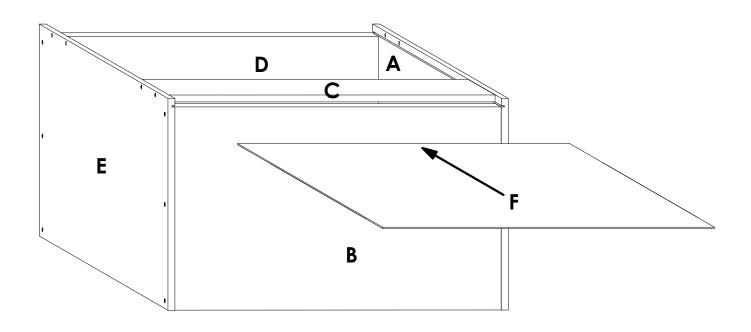

# KINETIC FLATPAX RANGE ASSEMBLY GUIDE WALL CABINET FLAP 900mm

#### **TOTAL NUMBER OF PANELS: 6**

Connect panels **B**, **C** & **D** to panel **A** using **Screw 4.0 X 50mm** in the pre-drilled pilot holes as shown. Refer to **Det 1 - 3 below** before fastening the screws.

Connect panel **E** to panels **B**, **C** & **D** using **Screw 4.0 X 50mm** in the pre-drilled pilot holes as shown. Ensure that the **symmetry** between panel **E** and panel **A** is maintained. Refer to **Det 1 - 3**.