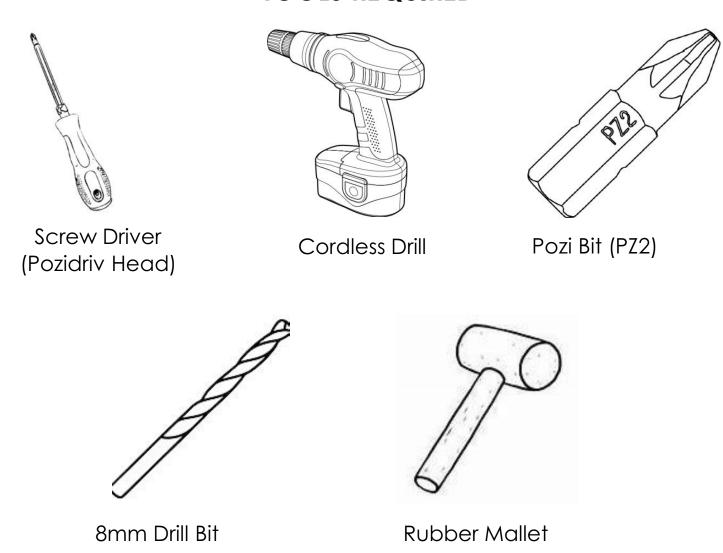

Using an **8mm** Drill Bit, gently drill two holes **through** panels **F & C** in the positions shown in **Det. 4**. **Countersink** the holes such that the **Screw Head** will be **flush** with the surface of panel **F**.

- a) Raise the cabinet on the wall up to the desired level. Mark the drill points on the wall through the holes drilled in **Step 5** ensuring that the cabinet is both **upright** and **level**.
- b) Lower the cabinet and using an 8mm drill bit, drill 80mm deep holes on the wall, through the marked points.
- c) Separate the **yellow plug** from the nail in anchor.
- d) Raise the cabinet and using a **rubber mallet**, gently knock in the plug through panels **F & C** and into the **wall** (See **Det. 5**).
- e) Screw the **nail in anchor** into the **yellow plug** ensuring that the **screw head** is **flush** with the surface of panel **F** (See **Det. 5**).
- f) Stick the **Screw Caps** onto the **screw heads** to conceal them (See **Det. 5**).
- g) See **Door Installation Guide** for further instructions.