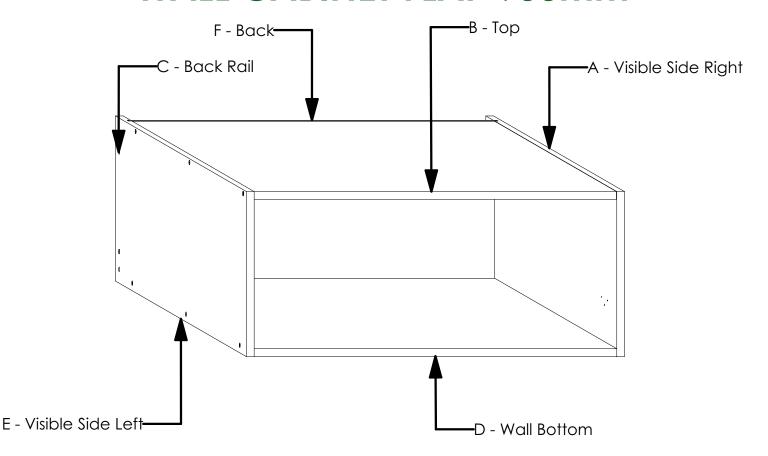

# KINETIC FLATPAX RANGE ASSEMBLY GUIDE WALL CABINET FLAP 900mm

#### **TOTAL NUMBER OF PANELS: 6**

# **GENERAL INSTRUCTIONS**

- 1. Confirm that all panels (6) are in the package before assembling.
- 2. Check the white sticker on each panel for the labelling (A, B, C, D, E & F).
- 3. Ensure that the panels are laid on a non-abrasive surface when assembling.
- 4. Countersink the holes on the side panels before inserting the screws.
- 5. Ensure that the screw is perpendicular to the surface being drilled for a clean and strong joint.