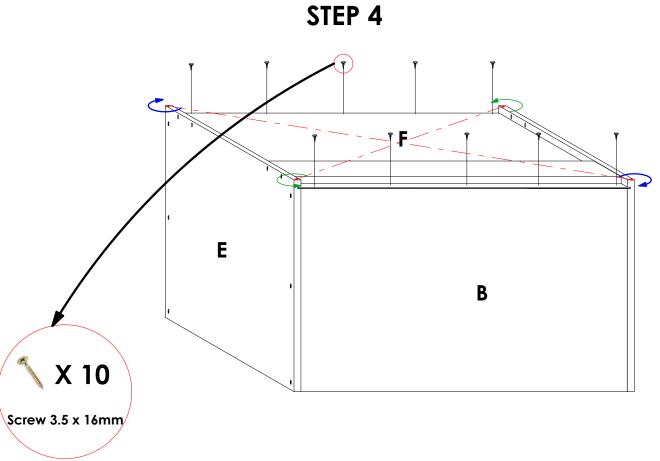

# STEP 3

Slide the 3mm panel (F) into the groove on panels A & E with the finished side facing down.

First, **check the diagonal** of the cabinet by measuring the two distances indicated by the red, broken lines. They should be equal. If not, twist the cabinet accordingly in the diagonal corners as shown until an equal value is achieved. After, secure panel **F** to panels **B & D** as shown using **Screw** 3.5 X 16mm.