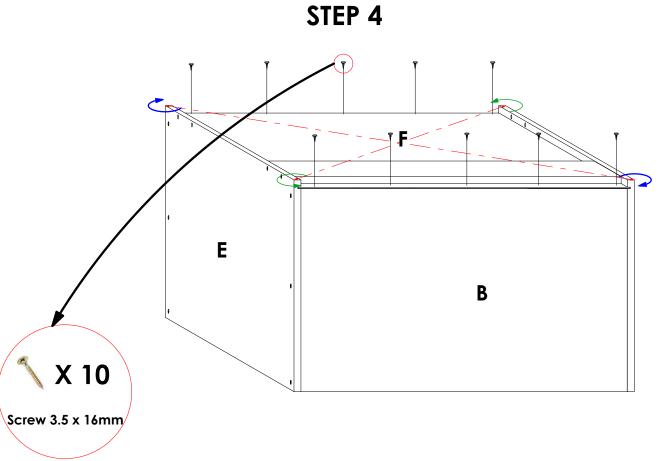

# STEP 3

Slide the 3mm panel (F) into the groove on panels A & E with the finished side facing down.

First, **check the diagonal** of the cabinet by measuring the two distances indicated by the red, broken lines. They should be equal. If not, twist the cabinet accordingly in the diagonal corners as shown until an equal value is achieved. After, secure panel **F** to panels **B & D** as shown using **Screw**3.5 X 16mm.