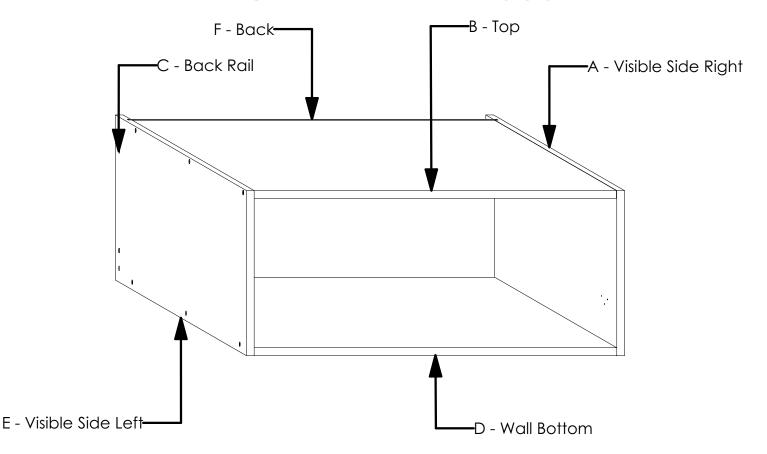

# **GENERAL INSTRUCTIONS**

- 1. Confirm that all panels (6) are in the package before assembling.
- 2. Check the white sticker on each panel for the labelling (A, B, C, D, E & F).
- 3. Ensure that the panels are laid on a non-abrasive surface when assembling.
- 4. Countersink the holes on the side panels before inserting the screws.
- 5. Ensure that the screw is perpendicular to the surface being drilled for a clean and strong joint.