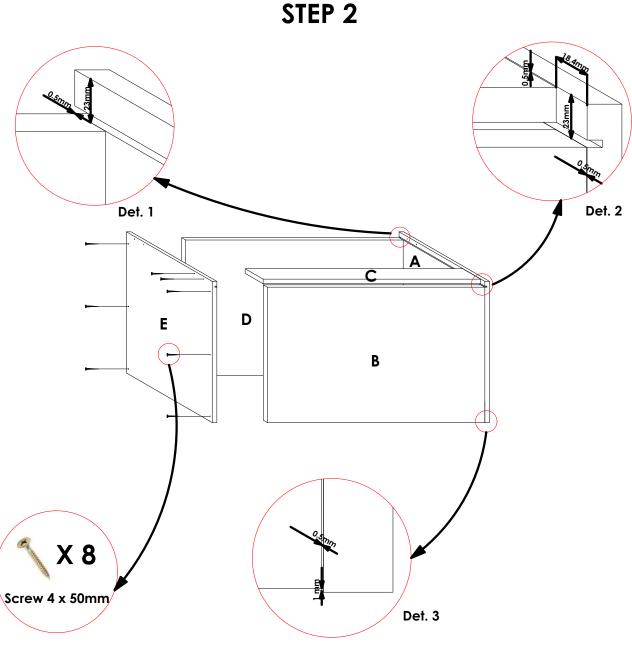

Connect panels **B**, **C** & **D** to panel **A** using **Screw 4.0 X 50mm** in the pre-drilled pilot holes as shown. Refer to **Det 1 - 3 below** before fastening the screws.

Connect panel **E** to panels **B**, **C** & **D** using **Screw 4.0 X 50mm** in the pre-drilled pilot holes as shown. Ensure that the **symmetry** between panel **E** and panel **A** is maintained. Refer to **Det 1 - 3**.