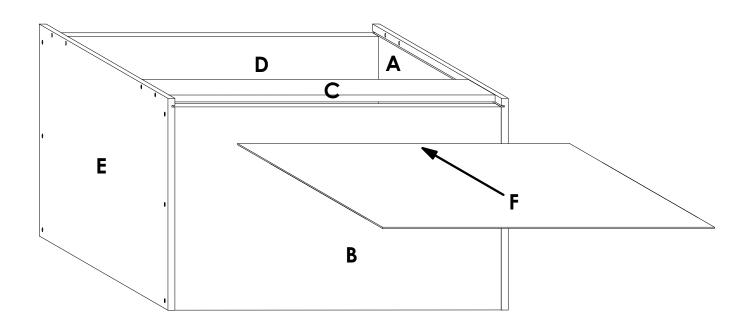

# KINETIC FLATPAX RANGE ASSEMBLY GUIDE WALL CABINET FLAP 600mm

#### **TOTAL NUMBER OF PANELS: 6**

# **GENERAL INSTRUCTIONS**

- 1. Confirm that all panels (6) are in the package before assembling.
- 2. Check the white sticker on each panel for the labelling (A, B, C, D, E & F).
- 3. Ensure that the panels are laid on a non-abrasive surface when assembling.
- 4. Countersink the holes on the side panels before inserting the screws.
- 5. Ensure that the screw is perpendicular to the surface being drilled for a clean and strong joint.