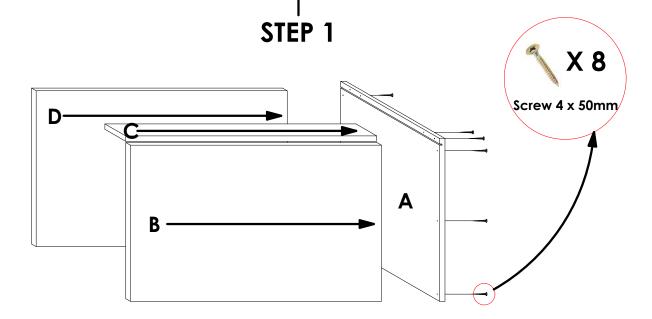

Connect panels **B**, **C** & **D** to panel **A** using **Screw 4.0 X 50mm** in the pre-drilled pilot holes as shown. Refer to **Det 1 - 3 below** before fastening the screws.

Connect panel **E** to panels **B**, **C** & **D** using **Screw 4.0 X 50mm** in the pre-drilled pilot holes as shown. Ensure that the **symmetry** between panel **E** and panel **A** is maintained. Refer to **Det 1 - 3**.