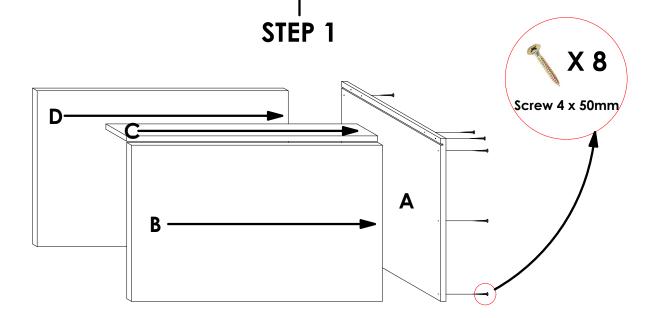

# **TOOLS REQUIRED**

Connect panels **B**, **C** & **D** to panel **A** using **Screw 4.0 X 50mm** in the pre-drilled pilot holes as shown. Refer to **Det 1 - 3 below** before fastening the screws.

Connect panel **E** to panels **B**, **C** & **D** using **Screw 4.0 X 50mm** in the pre-drilled pilot holes as shown. Ensure that the **symmetry** between panel **E** and panel **A** is maintained. Refer to **Det 1 - 3**.