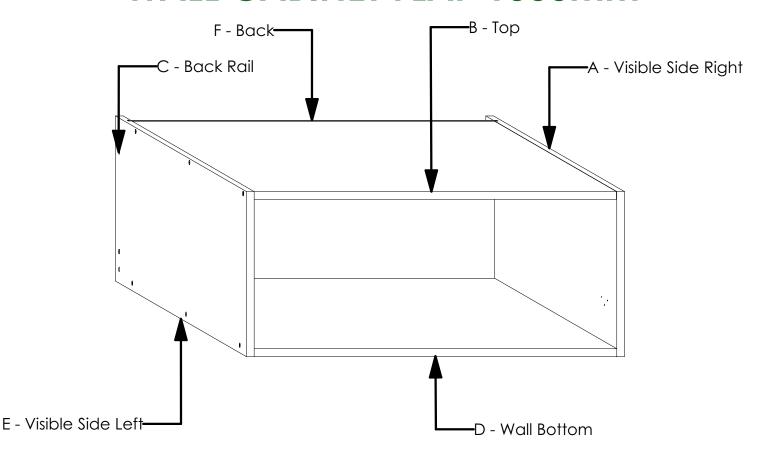

# KINETIC FLATPAX RANGE ASSEMBLY GUIDE WALL CABINET FLAP 1000mm

# **GENERAL INSTRUCTIONS**

- 1. Confirm that all panels (6) are in the package before assembling.
- 2. Check the white sticker on each panel for the labelling (A, B, C, D, E & F).
- 3. Ensure that the panels are laid on a non-abrasive surface when assembling.
- 4. Countersink the holes on the side panels before inserting the screws.
- 5. Ensure that the screw is perpendicular to the surface being drilled for a clean and strong joint.