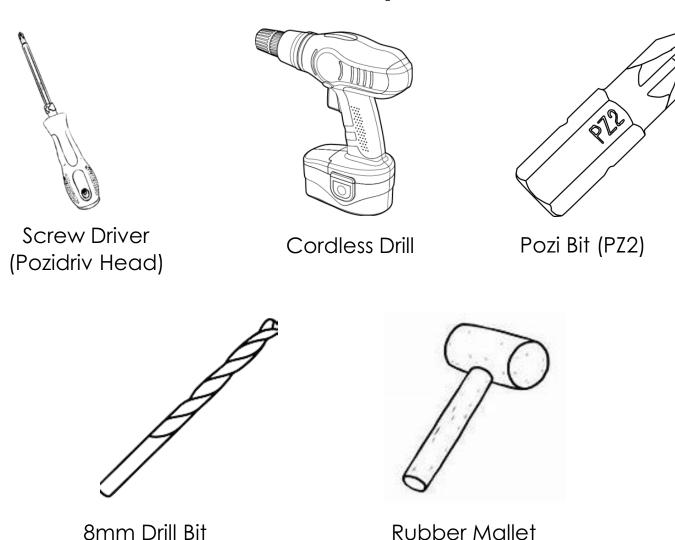

Using an **8mm** Drill Bit, gently drill two holes **through** panels **F & C** in the positions shown in **Det. 4**. **Countersink** the holes such that the **Screw Head** will be **flush** with the surface of panel **F**.

- a) Raise the cabinet on the wall up to the desired level. Mark the drill points on the wall through the holes drilled in **Step 5** ensuring that the cabinet is both **upright** and **level**.
- b) Lower the cabinet and using an 8mm drill bit, drill 80mm deep holes on the wall, through the marked points.
- c) Separate the **yellow plug** from the nail in anchor.
- d) Raise the cabinet and using a **rubber mallet**, gently knock in the plug through panels **F & C** and into the **wall** (See **Det. 5**).
- e) Screw the **nail in anchor** into the **yellow plug** ensuring that the **screw head** is **flush** with the surface of panel **F** (See **Det. 5**).
- f) Stick the **Screw Caps** onto the **screw heads** to conceal them (See **Det. 5**).
- g) See **Door Installation Guide** for further instructions.