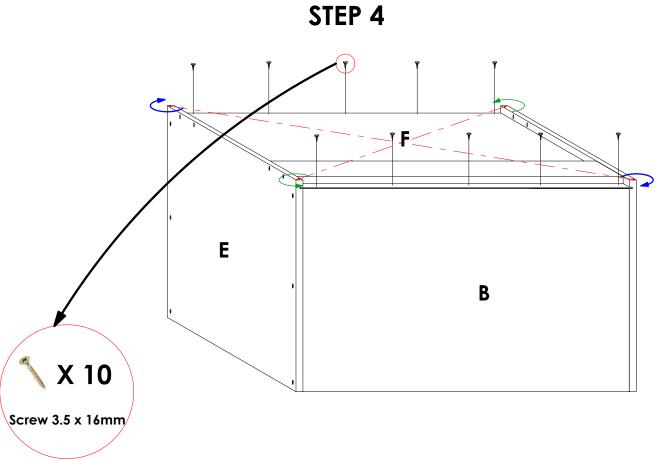

# STEP 3

Slide the 3mm panel (F) into the groove on panels A & E with the finished side facing down.

First, **check the diagonal** of the cabinet by measuring the two distances indicated by the red, broken lines. They should be equal. If not, twist the cabinet accordingly in the diagonal corners as shown until an equal value is achieved. After, secure panel **F** to panels **B & D** as shown using **Screw**3.5 X 16mm.