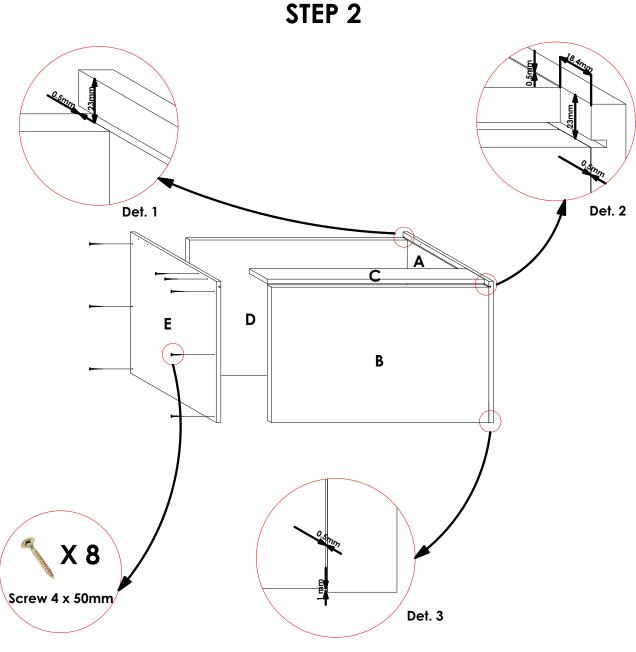

# **TOOLS REQUIRED**

Connect panels **B**, **C** & **D** to panel **A** using **Screw 4.0 X 50mm** in the pre-drilled pilot holes as shown. Refer to **Det 1 - 3 below** before fastening the screws.

Connect panel **E** to panels **B**, **C** & **D** using **Screw 4.0 X 50mm** in the pre-drilled pilot holes as shown. Ensure that the **symmetry** between panel **E** and panel **A** is maintained. Refer to **Det 1 - 3**.