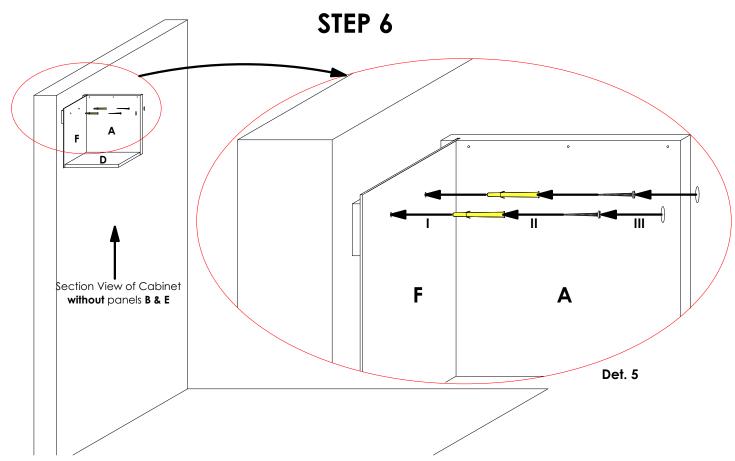

- a) Raise the cabinet on the wall up to the desired level. Mark the drill points on the wall through the holes drilled in **Step 5** ensuring that the cabinet is both **upright** and **level**.
- b) Lower the cabinet and using an 8mm drill bit, drill 80mm deep holes on the wall, through the marked points.
- c) Separate the **yellow plug** from the nail in anchor.
- d) Raise the cabinet and using a **rubber mallet**, gently knock in the plug through panels **F & C** and into the **wall** (See **Det. 5**).
- e) Screw the **nail in anchor** into the **yellow plug** ensuring that the **screw head** is **flush** with the surface of panel **F** (See **Det. 5**).
- f) Stick the **Screw Caps** onto the **screw heads** to conceal them (See **Det. 5**).
- g) See **Door Installation Guide** for further instructions.