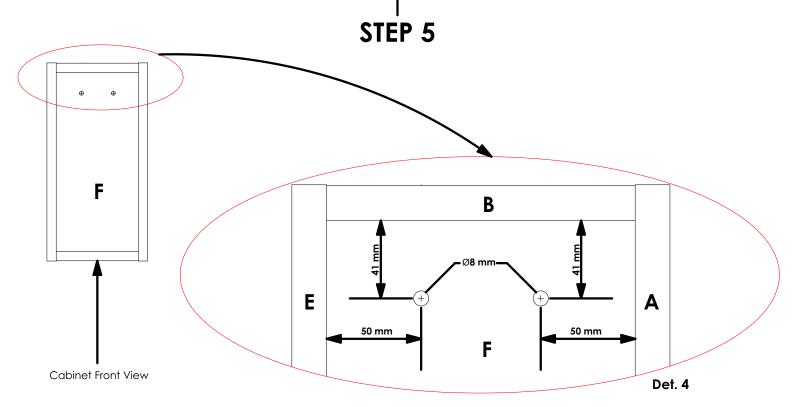

Using an **8mm** Drill Bit, gently drill two holes **through** panels **F & C** in the positions shown in **Det. 4**. **Countersink** the holes such that the **Screw Head** will be **flush** with the surface of panel **F**.