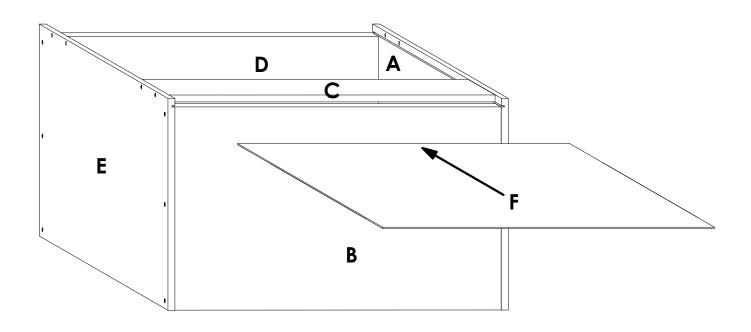

# KINETIC FLATPAX RANGE ASSEMBLY GUIDE WALL CABINET FLAP 1000mm

### **TOTAL NUMBER OF PANELS: 6**

# **GENERAL INSTRUCTIONS**

- 1. Confirm that all panels (6) are in the package before assembling.
- 2. Check the white sticker on each panel for the labelling (A, B, C, D, E & F).
- 3. Ensure that the panels are laid on a non-abrasive surface when assembling.
- 4. Countersink the holes on the side panels before inserting the screws.
- 5. Ensure that the screw is perpendicular to the surface being drilled for a clean and strong joint.