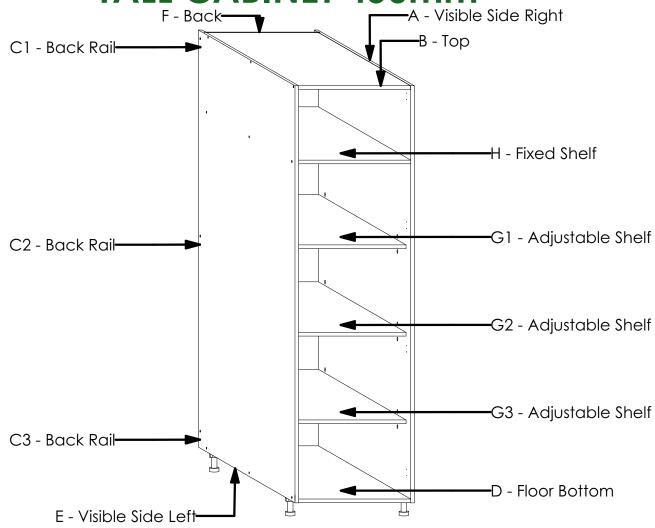

# KINETIC FLATPAX RANGE ASSEMBLY GUIDE

**TALL CABINET 450mm** 

## **GENERAL INSTRUCTIONS**

- 1. Confirm that all panels (12) are in the package before assembling.
- 2. Check the white sticker on each panel for the labelling (A, B, C1, C2, C3, D, E, F, G1, G2, G3 & H).
- 3. Ensure that the panels are laid on a non-abrasive surface when assembling.
- 4. Countersink the holes on the side panels before inserting the screws.
- 5. Ensure that the screw is perpendicular to the surface being drilled for a clean and strong joint.

### **TOOLS REQUIRED**

Pozi Bit (PZ2)

Connect panels B, C1, H, C2, C3 & D to panel A using Screw 4.0 X 50mm in the pre-drilled pilot holes as shown. Refer to Det 1 - 4 below before fastening the screws.

Connect panel **E** to panels **B**, **C1**, **H**, **C2**, **C3** & **D** using **Screw 4.0 X 50mm** in the pre-drilled pilot holes as shown. Ensure that the **symmetry** between panel **E** and panel **A** is maintained. Refer to **Det 1 - 4**.

Slide the 3mm panel (F) into the groove on panels A & E with the finished side facing down.

First, **check the diagonal** of the cabinet by measuring the two distances indicated by the red, broken lines. They should be equal. If not, twist the cabinet accordingly in the diagonal corners as shown until an equal value is achieved. After, secure panel **F** to panels **B & D** as shown using **Screw**3.5 X 16mm.

Flip the cabinet up-side down as shown. Place the four units of **Leg Adjustable Base 100mm** in the shown positions, aligning with the pre-drilled pilot holes on panel **D**. Ensure that the orientation is as shown in **Det. 5**. Using **Screw 3.5 X 16mm**, secure the legs onto panel **D**.

Flip the cabinet upright down as shown and confirm that the legs are secured firmly.

Insert the **Shelf Studs** in the shown positions.

PG BISON

Slide in panels **G1**, **G2** & **G3** as shown, such that it sits on the four shelf studs. The level of the shelf is adjustable by shifting the position of the shelf studs as shown in **Det. 7**. See **Door Installation Guide** for further instructions.