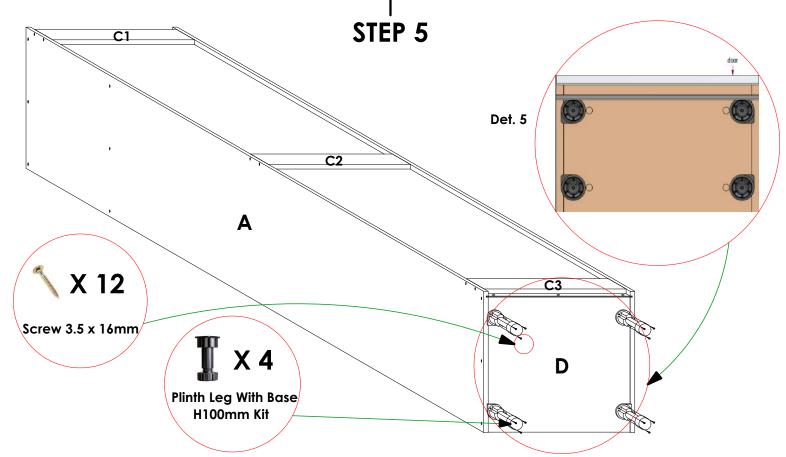

Flip the cabinet up-side down as shown. Place the four units of **Leg Adjustable Base 100mm** in the shown positions, aligning with the pre-drilled pilot holes on panel **D**. Ensure that the orientation is as shown in **Det. 5**. Using **Screw 3.5 X 16mm**, secure the legs onto panel **D**.