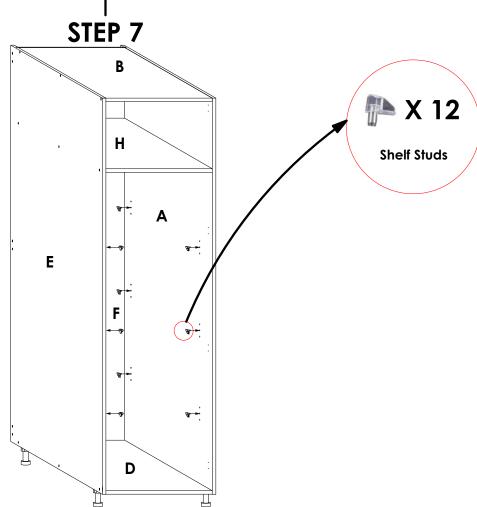

Flip the cabinet upright down as shown and confirm that the legs are secured firmly.

Insert the **Shelf Studs** in the shown positions.

PG BISON

Slide in panels **G1**, **G2** & **G3** as shown, such that it sits on the four shelf studs. The level of the shelf is adjustable by shifting the position of the shelf studs as shown in **Det. 7**. See **Door Installation Guide** for further instructions.