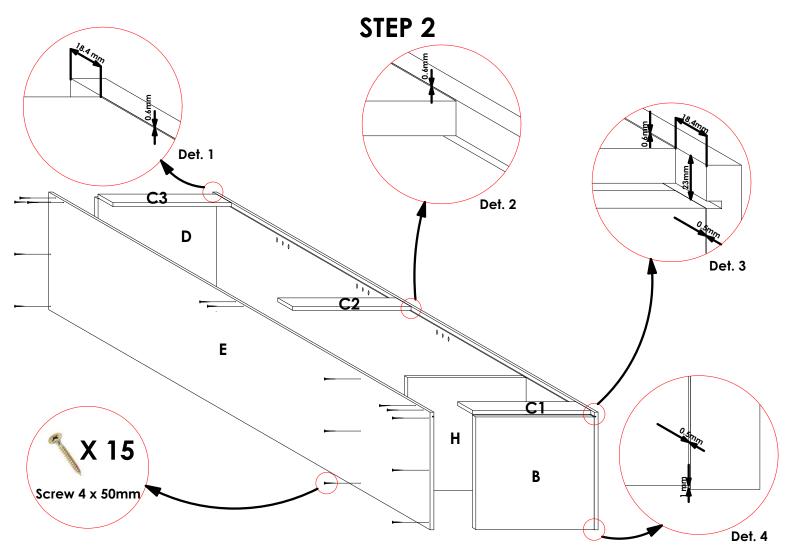

### **TOOLS REQUIRED**

Pozi Bit (PZ2)

Connect panels B, C1, H, C2, C3 & D to panel A using Screw 4.0 X 50mm in the pre-drilled pilot holes as shown. Refer to Det 1 - 4 below before fastening the screws.

Connect panel **E** to panels **B**, **C1**, **H**, **C2**, **C3** & **D** using **Screw 4.0 X 50mm** in the pre-drilled pilot holes as shown. Ensure that the **symmetry** between panel **E** and panel **A** is maintained. Refer to **Det 1 - 4**.