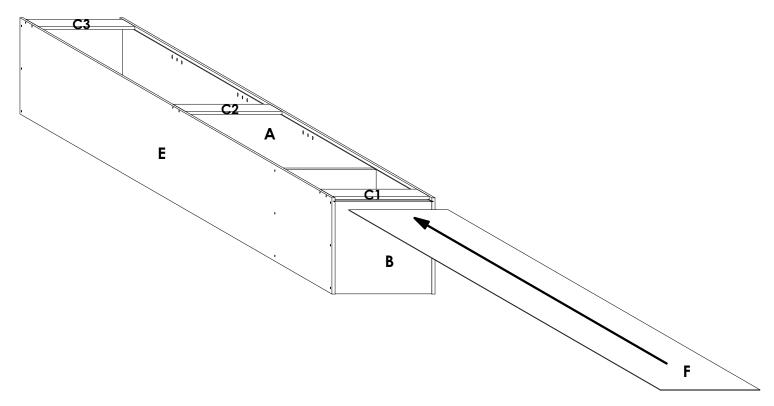

Slide the 3mm panel (F) into the groove on panels A & E with the finished side facing down.

First, **check the diagonal** of the cabinet by measuring the two distances indicated by the red, broken lines. They should be equal. If not, twist the cabinet accordingly in the diagonal corners as shown until an equal value is achieved. After, secure panel **F** to panels **B & D** as shown using **Screw**3.5 X 16mm.