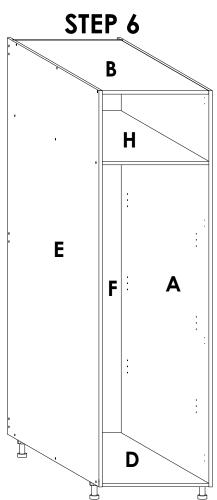

Slide the 3mm panel (F) into the groove on panels A & E with the finished side facing down.

First, **check the diagonal** of the cabinet by measuring the two distances indicated by the red, broken lines. They should be equal. If not, twist the cabinet accordingly in the diagonal corners as shown until an equal value is achieved. After, secure panel **F** to panels **B & D** as shown using **Screw**3.5 X 16mm.