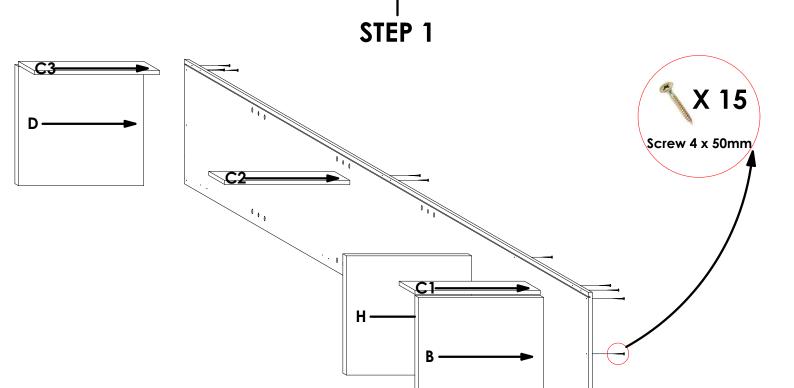

### **TOOLS REQUIRED**

Pozi Bit (PZ2)

Connect panels B, C1, H, C2, C3 & D to panel A using Screw 4.0 X 50mm in the pre-drilled pilot holes as shown. Refer to Det 1 - 4 below before fastening the screws.