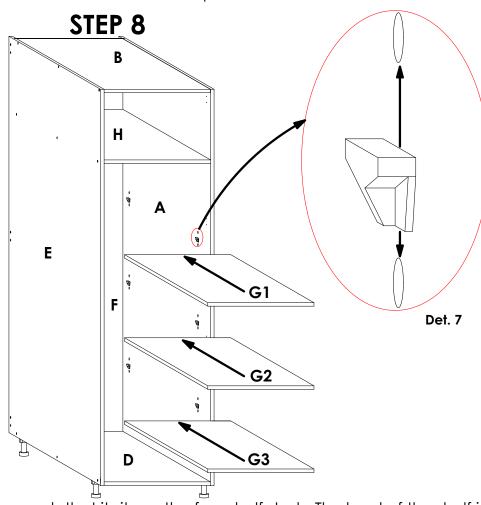

Flip the cabinet upright down as shown and confirm that the legs are secured firmly.

Insert the **Shelf Studs** in the shown positions.

PG BISON

Slide in panels **G1**, **G2** & **G3** as shown, such that it sits on the four shelf studs. The level of the shelf is adjustable by shifting the position of the shelf studs as shown in **Det. 7**. See **Door Installation Guide** for further instructions.