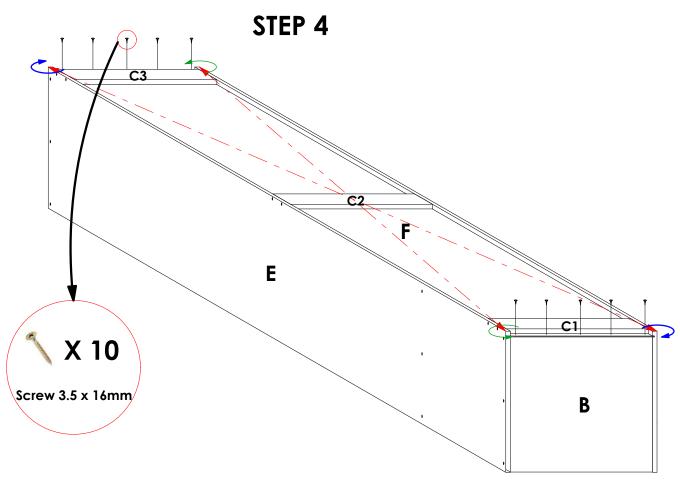

Slide the 3mm panel (F) into the groove on panels A & E with the finished side facing down.

First, **check the diagonal** of the cabinet by measuring the two distances indicated by the red, broken lines. They should be equal. If not, twist the cabinet accordingly in the diagonal corners as shown until an equal value is achieved. After, secure panel **F** to panels **B & D** as shown using **Screw**3.5 X 16mm.