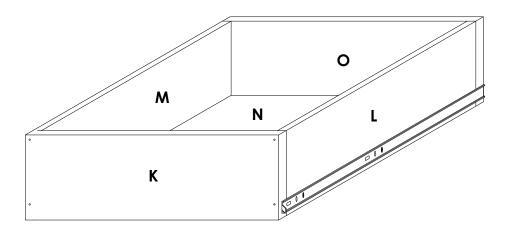

# STEP 6

Continue as per the Assembly Guide for the **Base Cabinet - Draw** units.