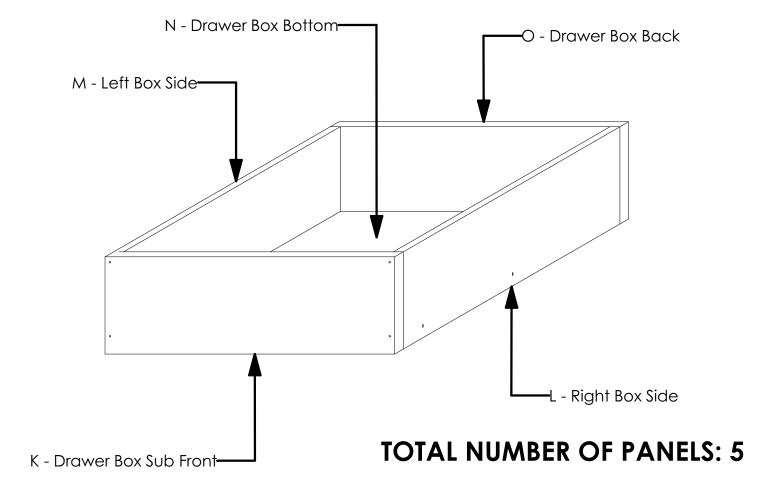

## **GENERAL INSTRUCTIONS**

- 1. Confirm that all panels (5) are in the package before assembling.
- 2. Check the white sticker on each panel for the labelling (K, L, M, N & O).
- 3. Ensure that the panels are laid on a non-abrasive surface when assembling.
- 4. Countersink the holes on the Sub-front (Panel K) and Back (Panel O) before inserting the screws.

#### STEP 1

Connect panels **L & M** to panel **K** using **Screw 4.0 X 40mm/50mm** in the pre-drilled pilot holes as shown. The top edges should be **flush** with each other. Also, the right and left edges of panel **K** should be **flush** with the outside faces of panels **M & L**. Ensure that the screw is perpendicular to the surface being drilled for a clean and strong joint.

# STEP 2

Slide 3mm panel (N) through the groove on panels L & M and into the groove on panel K, with the finished side facing down.

# STEP 3

Connect panel **O** to panels **L & M** using **Screw 4.0 X 40mm/50mm** in the pre-drilled pilot holes as shown. The top edges should be **flush** with each other. Also, the right and left edges of panel **O** should be **flush** with the outside faces of panels **M & L**.. Ensure that the screw is perpendicular to the surface being drilled for a clean and strong joint.