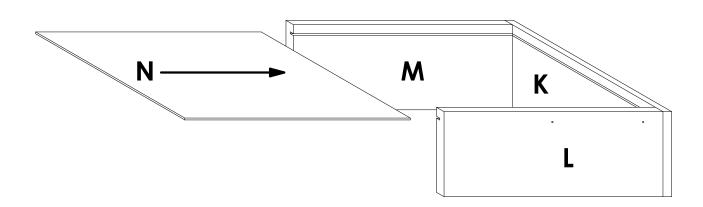

# STEP 2

Slide 3mm panel (N) through the groove on panels L & M and into the groove on panel K, with the finished side facing down.