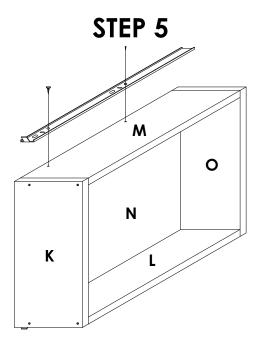

Separate the Full Extension Slide 45mm X 500mm and connect the piece shown (runner) on panel L using Screw 3.5 X 16mm. Use the pilot holes provided to set the runner position. Add a minimum of one more screw when done. Ensure that the orientation of the drawer box and runner is as shown.

Repeat **Step 4** for panel **M**.