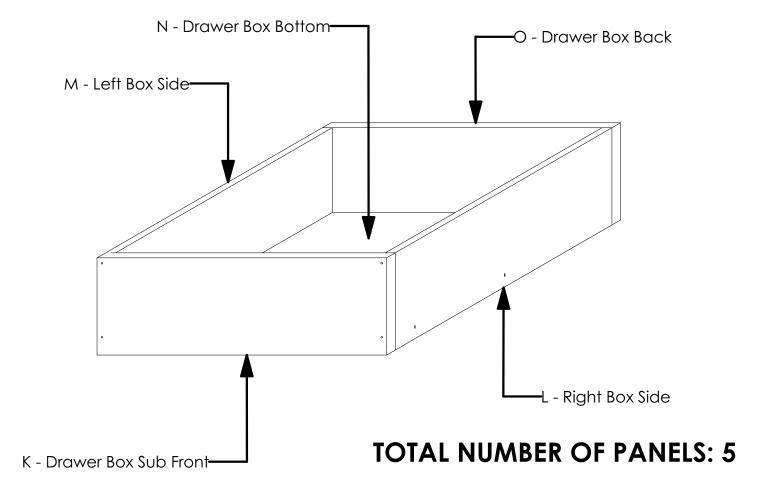

### **GENERAL INSTRUCTIONS**

- 1. Confirm that all panels (5) are in the package before assembling.
- 2. Check the white sticker on each panel for the labelling (K, L, M, N & O).
- 3. Ensure that the panels are laid on a non-abrasive surface when assembling.
- 4. Countersink the holes on the Sub-front (Panel K) and Back (Panel O) before inserting the screws.

#### STEP 1

Connect panels **L & M** to panel **K** using **Screw 4.0 X 40mm/50mm** in the pre-drilled pilot holes as shown. The top edges should be **flush** with each other. Also, the right and left edges of panel **K** should be **flush** with the outside faces of panels **M & L**. Ensure that the screw is perpendicular to the surface being drilled for a clean and strong joint.

## STEP 2

Slide 3mm panel (N) through the groove on panels L & M and into the groove on panel K, with the finished side facing down.

# STEP 3

Connect panel **O** to panels **L & M** using **Screw 4.0 X 40mm/50mm** in the pre-drilled pilot holes as shown. The top edges should be **flush** with each other. Also, the right and left edges of panel **O** should be **flush** with the outside faces of panels **M & L**.. Ensure that the screw is perpendicular to the surface being drilled for a clean and strong joint.