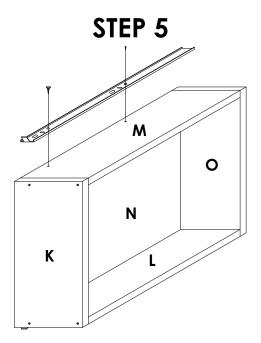

Separate the Full Extension Slide 45mm X 500mm and connect the piece shown (runner) on panel L using Screw 3.5 X 16mm. Use the pilot holes provided to set the runner position. Add a minimum of one more screw when done. Ensure that the orientation of the drawer box and runner is as shown.