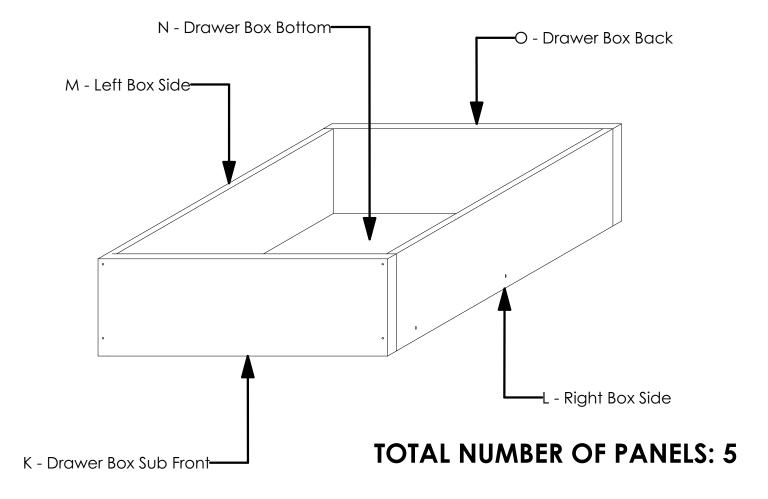

### **GENERAL INSTRUCTIONS**

- 1. Confirm that all panels (5) are in the package before assembling.
- 2. Check the white sticker on each panel for the labelling (K, L, M, N & O).
- 3. Ensure that the panels are laid on a non-abrasive surface when assembling.
- 4. Countersink the holes on the Sub-front (Panel K) and Back (Panel O) before inserting the screws.

#### STEP 1

Connect panels **L & M** to panel **K** using **Screw 4.0 X 40mm/50mm** in the pre-drilled pilot holes as shown. The top edges should be **flush** with each other. Also, the right and left edges of panel **K** should be **flush** with the outside faces of panels **M & L**. Ensure that the screw is perpendicular to the surface being drilled for a clean and strong joint.

## STEP 2

Slide 3mm panel (N) through the groove on panels L & M and into the groove on panel K, with the finished side facing down.

# STEP 3

Connect panel **O** to panels **L & M** using **Screw 4.0 X 40mm/50mm** in the pre-drilled pilot holes as shown. The top edges should be **flush** with each other. Also, the right and left edges of panel **O** should be **flush** with the outside faces of panels **M & L**.. Ensure that the screw is perpendicular to the surface being drilled for a clean and strong joint.