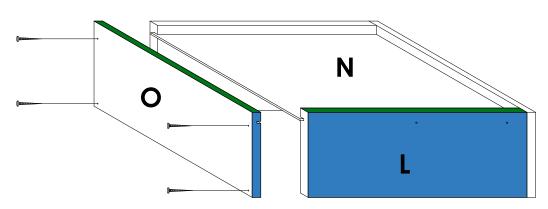

# STEP 3

Connect panel **O** to panels **L & M** using **Screw 4.0 X 40mm/50mm** in the pre-drilled pilot holes as shown. The top edges should be **flush** with each other. Also, the right and left edges of panel **O** should be **flush** with the outside faces of panels **M & L**.. Ensure that the screw is perpendicular to the surface being drilled for a clean and strong joint.