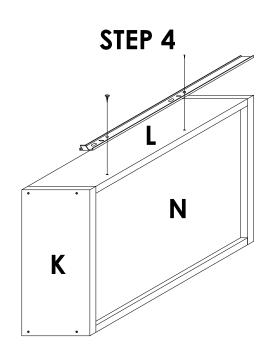

Separate the Full Extension Slide 45mm X 500mm and connect the piece shown (runner) on panel L using Screw 3.5 X 16mm. Use the pilot holes provided to set the runner position. Add a minimum of one more screw when done. Ensure that the orientation of the drawer box and runner is as shown.

Repeat **Step 4** for panel **M**.