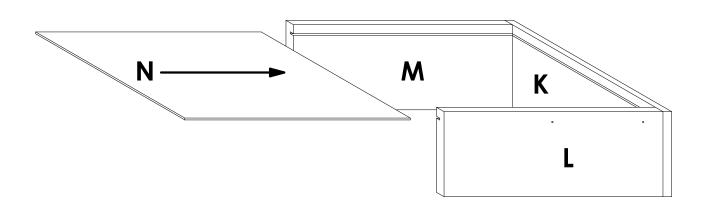

## STEP 2

Slide 3mm panel (N) through the groove on panels L & M and into the groove on panel K, with the finished side facing down.