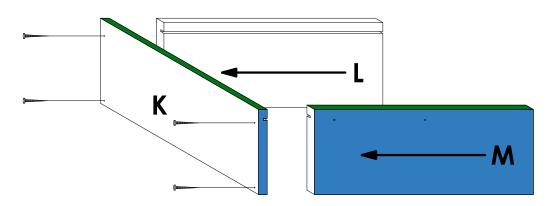

#### STEP 1

Connect panels **L & M** to panel **K** using **Screw 4.0 X 40mm/50mm** in the pre-drilled pilot holes as shown. The top edges should be **flush** with each other. Also, the right and left edges of panel **K** should be **flush** with the outside faces of panels **M & L**. Ensure that the screw is perpendicular to the surface being drilled for a clean and strong joint.