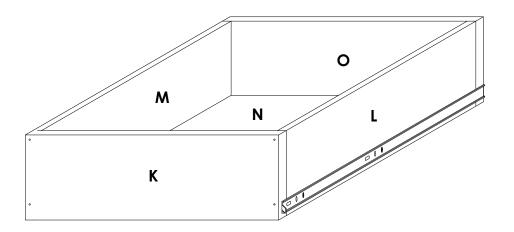

Separate the Full Extension Slide 45mm X 500mm and connect the piece shown (runner) on panel L using Screw 3.5 X 16mm. Use the pilot holes provided to set the runner position. Add a minimum of one more screw when done. Ensure that the orientation of the drawer box and runner is as shown.

Repeat **Step 4** for panel **M**.