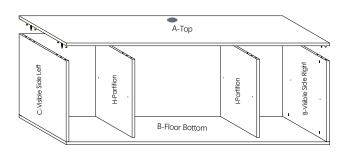

TWO PERSON ASSEMBLY REQUIRED.

STEP 1 STEP 2

STEP 3

A-Top

B-Floor Bottom

STEP 4

STEP 5

#### STEP 6 Screw onto the Visible sides and Screw the hinge onto the holes provided using a screw driver and use **16mm Screws.** Partition on the pilot Screw onto hole the door provided flat panel as a guide. first. A-Top C-Visible Side Leff -Adjustable S G-Adjustable Shelf HINGE ADJUSTMENT DETAILS K-DoorFlat Pane J-Door Flat Panel B-Floor Bottom $\oplus$