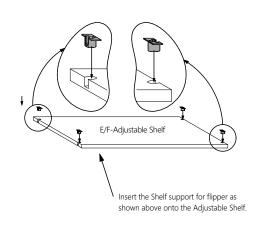

#### STEP 6 Screw onto the Visible sides and Screw the hinge onto the holes provided using a screw driver and use **16mm Screws.** Partition on the pilot Screw onto hole the door provided flat panel as a guide. first. A-Top C-Visible Side Leff -Adjustable S G-Adjustable Shelf HINGE ADJUSTMENT DETAILS K-DoorFlat Pane J-Door Flat Panel B-Floor Bottom $\oplus$