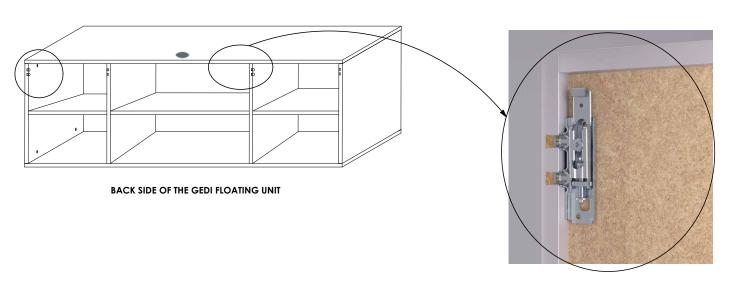

carton box and place them on a smooth surface. Make sure you have exactly all the parts and tools listed in the chart. Start assembling the products following the steps on the chart. Please keep the assembly chart for future reference.



TWO PERSON ASSEMBLY REQUIRED.

STEP 1 STEP 2





STEP 3

A-Top

B-Floor Bottom

STEP 4



STEP 5



## ASSEMBLY SHEET - GEDI FLOATING MEDIA UNIT 1800MM

#### STEP 6 Screw onto the Visible sides and Screw the hinge onto the holes provided using a screw driver and use **16mm Screws.** Partition on the pilot Screw onto hole the door provided flat panel as a guide. first. A-Top C-Visible Side Leff -Adjustable S G-Adjustable Shelf HINGE ADJUSTMENT DETAILS K-DoorFlat Pane J-Door Flat Panel B-Floor Bottom $\oplus$

# STEP 7

#### **APC 6 INSTALLATION GUIDE**







# ASSEMBLY SHEET - GEDI FLOATING MEDIA UNIT 1800MM