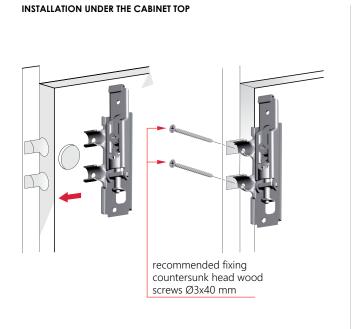

arton box and place them on a smooth surface. Make sure you have exactly all the parts and tools listed in the chart. Start assembling the products following the steps on the chart. Please keep the assembly chart for future reference.



TWO PERSON ASSEMBLY REQUIRED.

STEP 1 STEP 2





STEP 3

A-Top

B-Floor Bottom

STEP 4



STEP 5



## ASSEMBLY SHEET - GEDI FLOATING MEDIA UNIT 1800MM

#### STEP 6 Screw onto the Visible sides and Screw the hinge onto the holes provided using a screw driver and use **16mm Screws.** Partition on the pilot Screw onto hole the door provided flat panel as a guide. first. A-Top C-Visible Side Leff -Adjustable S G-Adjustable Shelf HINGE ADJUSTMENT DETAILS K-DoorFlat Pane J-Door Flat Panel B-Floor Bottom $\oplus$

# STEP 7

#### **APC 6 INSTALLATION GUIDE**







# ASSEMBLY SHEET - GEDI FLOATING MEDIA UNIT 1800MM