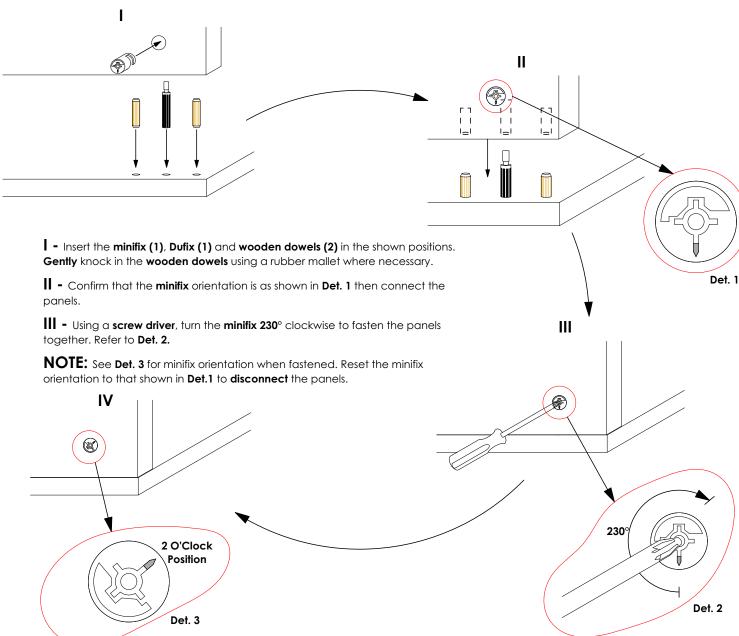

### **GENERAL INSTRUCTIONS**

- 1. Confirm that all panels (11) are in the package before assembling.
- 2. Check the white sticker on each panel for the labelling (A,B,C,D,E,F,G,H,I,J&K).
- 3. Ensure that the panels are laid on a non-abrasive surface when assembling.
- 4. Note that all panel connections are done using the system described below.

## For an easy and enjoyable assembly:

Please read the assembly chart completely. Remove all the parts from the carton box and place them on a smooth surface. Make sure you have exactly all the parts and tools listed in the chart. Start assembling the products following the steps on the chart. Please keep the assembly chart for future reference.