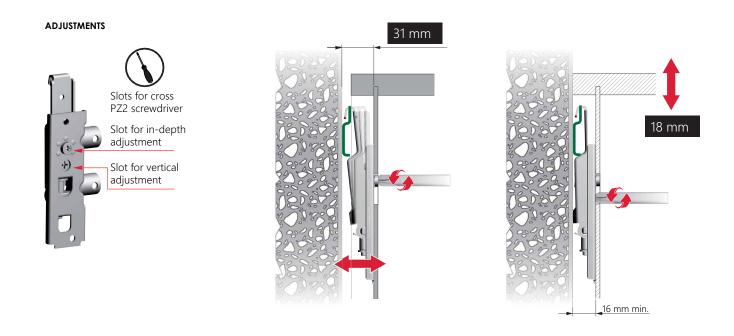

you have exactly all the parts and tools listed in the chart. Start assembling the products following the steps on the chart. Please keep the assembly chart for future reference.



TWO PERSON ASSEMBLY REQUIRED.

STEP 1 STEP 2





STEP 3

A-Top

B-Floor Bottom

STEP 4



STEP 5



## ASSEMBLY SHEET - GEDI FLOATING MEDIA UNIT 1800MM

#### STEP 6 Screw onto the Visible sides and Screw the hinge onto the holes provided using a screw driver and use **16mm Screws.** Partition on the pilot Screw onto hole the door provided flat panel as a guide. first. A-Top C-Visible Side Leff -Adjustable S G-Adjustable Shelf HINGE ADJUSTMENT DETAILS K-DoorFlat Pane J-Door Flat Panel B-Floor Bottom $\oplus$

# STEP 7

#### **APC 6 INSTALLATION GUIDE**







# ASSEMBLY SHEET - GEDI FLOATING MEDIA UNIT 1800MM