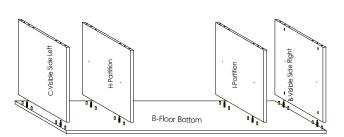

TWO PERSON ASSEMBLY REQUIRED.

STEP 1 STEP 2

STEP 3

A-Top

B-Floor Bottom

STEP 4

STEP 5