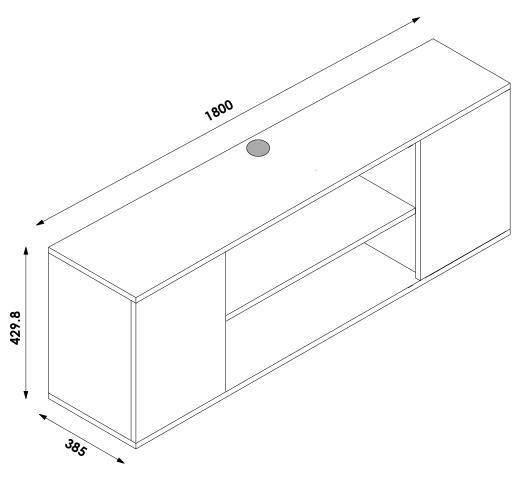

# **GEDI FLOATING MEDIA UNIT 1800MM**

| COMPONENTS |                    |     |  |
|------------|--------------------|-----|--|
| PART NO.   | DESCRIPTION        | QTY |  |
| A          | Тор                | 1   |  |
| В          | Floor Bottom       | 1   |  |
| С          | Visible side left  | 1   |  |
| D          | Visible side Right | 1   |  |
| E,F,G      | Adjustable shelf   | 3   |  |
| H,I        | Partition          | 2   |  |
| J,K        | Door Flat Panel    | 2   |  |