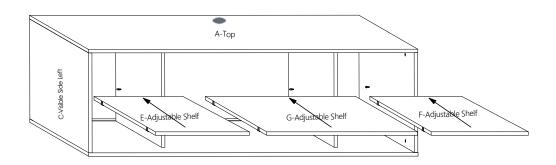

#### STEP 6 Screw onto the Visible sides and Screw the hinge onto the holes provided using a screw driver and use **16mm Screws.** Partition on the pilot Screw onto hole the door provided flat panel as a guide. first. A-Top C-Visible Side Leff -Adjustable S G-Adjustable Shelf HINGE ADJUSTMENT DETAILS K-DoorFlat Pane J-Door Flat Panel B-Floor Bottom $\oplus$