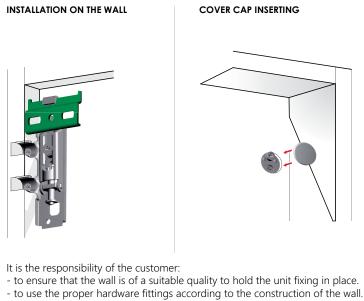

ton box and place them on a smooth surface. Make sure you have exactly all the parts and tools listed in the chart. Start assembling the products following the steps on the chart. Please keep the assembly chart for future reference.



TWO PERSON ASSEMBLY REQUIRED.

STEP 1 STEP 2





STEP 3

A-Top

B-Floor Bottom

STEP 4



STEP 5



## ASSEMBLY SHEET - GEDI FLOATING MEDIA UNIT 1800MM

#### STEP 6 Screw onto the Visible sides and Screw the hinge onto the holes provided using a screw driver and use **16mm Screws.** Partition on the pilot Screw onto hole the door provided flat panel as a guide. first. A-Top C-Visible Side Leff -Adjustable S G-Adjustable Shelf HINGE ADJUSTMENT DETAILS K-DoorFlat Pane J-Door Flat Panel B-Floor Bottom $\oplus$

# STEP 7

#### **APC 6 INSTALLATION GUIDE**







# ASSEMBLY SHEET - GEDI FLOATING MEDIA UNIT 1800MM