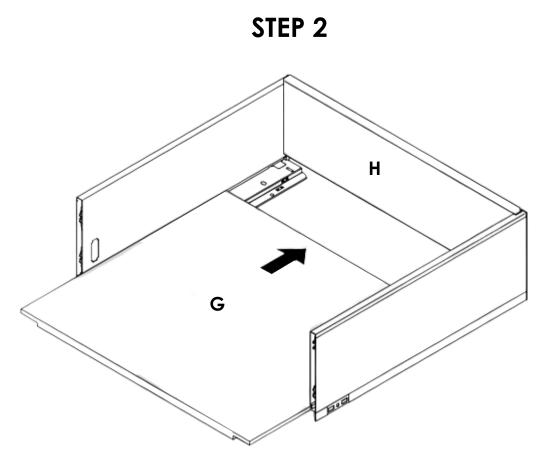

# STEP 3

Slide in panel  ${\bf G}$  into the Legrabox Drawer Sides Until it hits panel  ${\bf H}$ .

Using **Screw 3.5 x 16mm**, secure panel **G** in the shown positions.

Using Screw 3.5 x 16mm, connect the Legrabox Runners to Panels A & B of the Drawer Cabinets. Confirm the desired configuration from Fig. 1-6 and connect the runners in the corresponding positions shown in Det. 6-11. The screws shown in red align with pre-drilled pilot holes. After fastening in the two screws in aligning positions, use four more screws to reinforce the runners as shown. Also, from fig. 1-6, note the specific Legrabox Drawer Box Heights that go into each configuration.