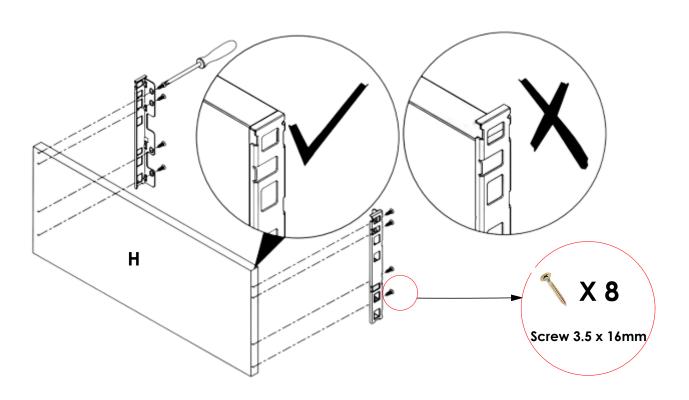

## STEP 1

Place the Back Fixing Brackets in the shown positions on Panel H.

Slide in panel  ${\bf G}$  into the Antaro Drawer Sides Until it hits panel  ${\bf H}$ .