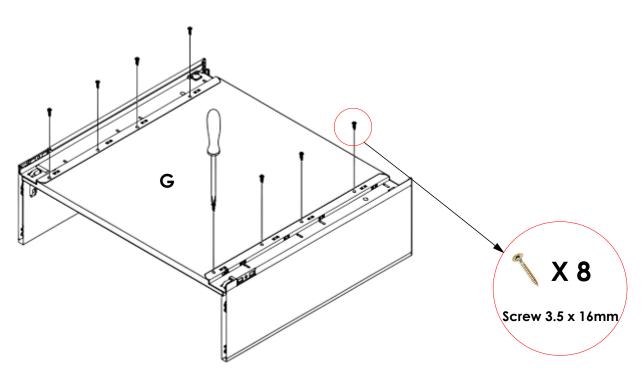

# STEP 3

Slide in panel  ${\bf G}$  into the Legrabox Drawer Sides Until it hits panel  ${\bf H}$ .

Using **Screw 3.5 x 16mm**, secure panel **G** in the shown positions.

Using Screw 3.5 x 16mm, connect the Legrabox Runners to Panels A & B of the Drawer Cabinets. Confirm the desired configuration from Fig. 1-6 and connect the runners in the corresponding positions shown in Det. 6-11. The screws shown in red align with pre-drilled pilot holes. After fastening in the two screws in aligning positions, use four more screws to reinforce the runners as shown. Also, from fig. 1-6, note the specific Legrabox Drawer Box Heights that go into each configuration.