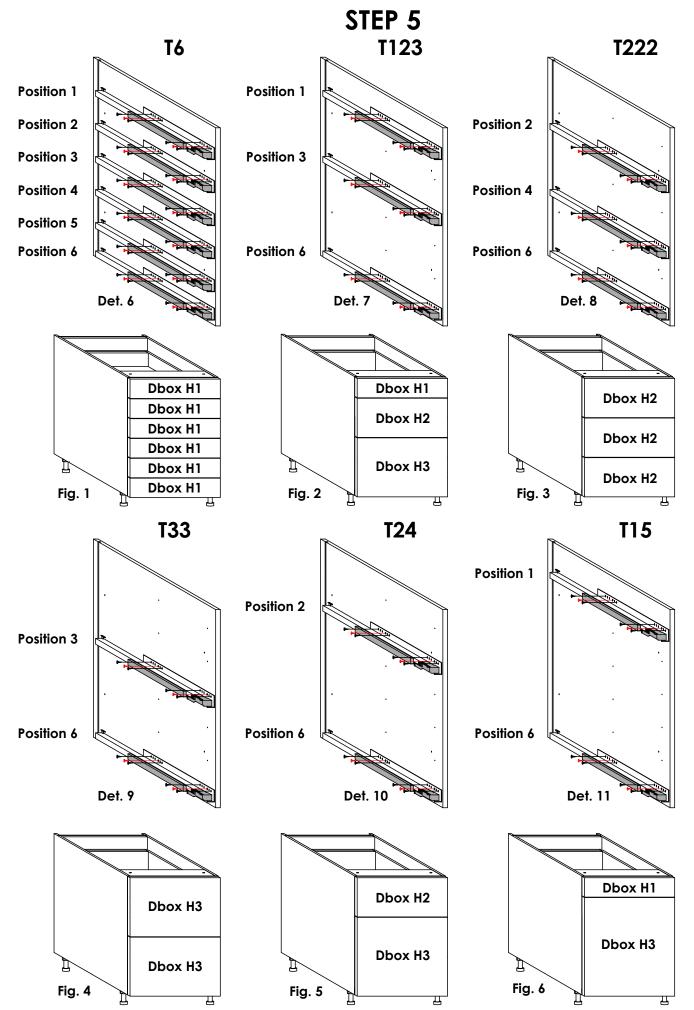

# STEP 3

Slide in panel  ${\bf G}$  into the Legrabox Drawer Sides Until it hits panel  ${\bf H}$ .

Using **Screw 3.5 x 16mm**, secure panel **G** in the shown positions.

Using Screw 3.5 x 16mm, connect the Legrabox Runners to Panels A & B of the Drawer Cabinets. Confirm the desired configuration from Fig. 1-6 and connect the runners in the corresponding positions shown in Det. 6-11. The screws shown in red align with pre-drilled pilot holes. After fastening in the two screws in aligning positions, use four more screws to reinforce the runners as shown. Also, from fig. 1-6, note the specific Legrabox Drawer Box Heights that go into each configuration.