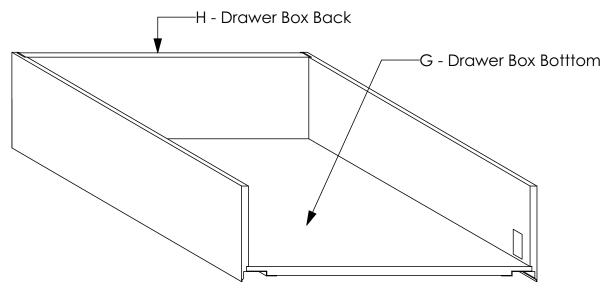

# BLUM FLATPAX KITCHEN RANGE ASSEMBLY GUIDE LEGRABOX DRAWER BOX HEIGHT 2



### **TOTAL NUMBER OF PANELS: 2**

## **HARDWARE**

| PRODUCT                                 | QTY       | IMAGE                                   |
|-----------------------------------------|-----------|-----------------------------------------|
| Legrabox Back Fixing Bracket Left/Right | 1 Pair    |                                         |
| Legrabox Drawer Sides Left/Right        | 1 Pair    |                                         |
| Screw 3.5 x 16mm                        | 28        | 1 1 x x x x x x x x x x x x x x x x x x |
| Legrabox Front Fixing Bracket           | 4         |                                         |
| Legrabox Runners Left/Right             | 1 Pair    |                                         |
| Blum Cover Cap for Drawer Sides         | 2 of each |