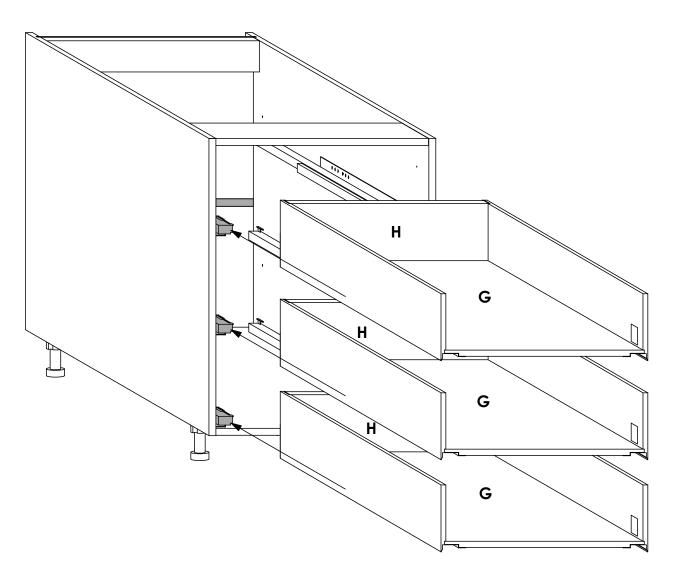

# STEP 6

Slide in the Drawer Boxes all the way in with the Legrabox Drawer Sides sitting on the Legrabox Runners. See the Doors and Dummy Panels Installation guides for further instructions (Drawer Fronts Installation).