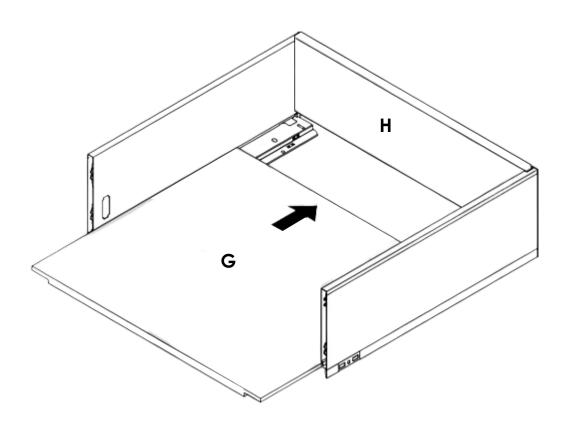

# STEP 3

Slide in panel  ${\bf G}$  into the Legrabox Drawer Sides Until it hits panel  ${\bf H}$ .

Using **Screw 3.5 x 16mm**, secure panel **G** in the shown positions.

Using Screw 3.5 x 16mm, connect the Legrabox Runners to Panels A & B of the Drawer Cabinets. Confirm the desired configuration from Fig. 1-6 and connect the runners in the corresponding positions shown in Det. 6-11. The screws shown in red align with pre-drilled pilot holes. After fastening in the two screws in aligning positions, use four more screws to reinforce the runners as shown. Also, from fig. 1-6, note the specific Legrabox Drawer Box Heights that go into each configuration.