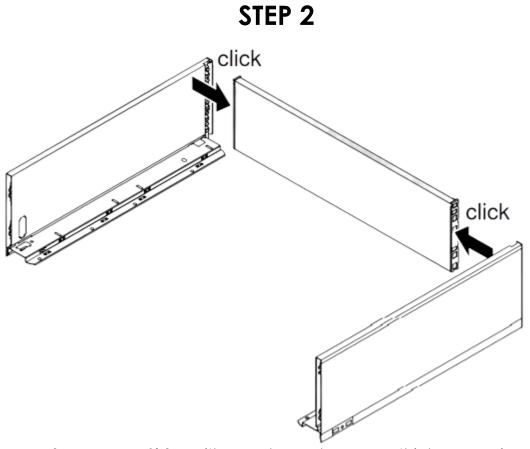

## STEP 3

Slide in panel  ${\bf G}$  into the Legrabox Drawer Sides Until it hits panel  ${\bf H}$ .

Using **Screw 3.5 x 16mm**, secure panel **G** in the shown positions.

Using Screw 3.5 x 16mm, connect the Legrabox Runners to Panels A & B of the Drawer Cabinets. Confirm the desired configuration from Fig. 1-6 and connect the runners in the corresponding positions shown in Det. 6-11. The screws shown in red align with pre-drilled pilot holes. After fastening in the two screws in aligning positions, use four more screws to reinforce the runners as shown. Also, from fig. 1-6, note the specific Legrabox Drawer Box Heights that go into each configuration.