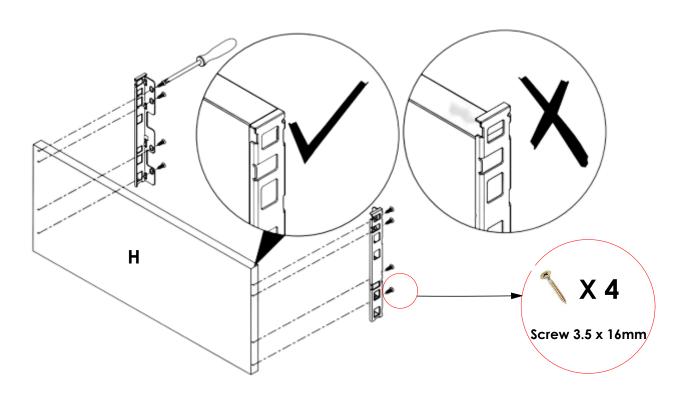

### STEP 1

Place the Back Fixing Brackets in the shown positions on Panel H.

Connect the **Legrabox Drawer Sides** with panel **H** as shown. Do this by snapping the **Back Fixing** plates into the protrusions at the back of the **Drawer Sides**.