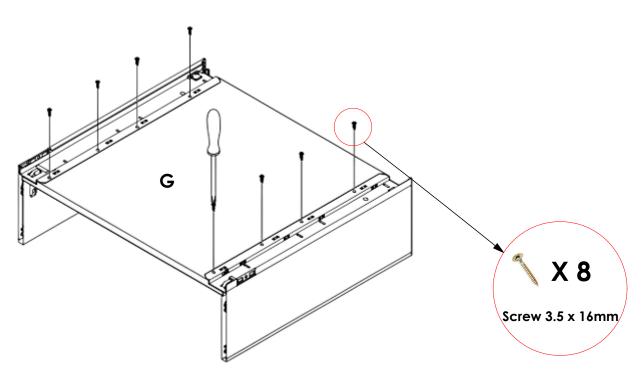

## STEP 3

Slide in panel  ${\bf G}$  into the Legrabox Drawer Sides Until it hits panel  ${\bf H}$ .

Using **Screw 3.5 x 16mm**, secure panel **G** in the shown positions.

Using Screw 3.5 x 16mm, connect the Legrabox Runners to Panels A & B of the Drawer Cabinets. Confirm the desired configuration from Fig. 1-6 and connect the runners in the corresponding positions shown in Det. 6-11. The screws shown in red align with pre-drilled pilot holes. After fastening in the two screws in aligning positions, use four more screws to reinforce the runners as shown. Also, from fig. 1-6, note the specific Legrabox Drawer Box Heights that go into each configuration.