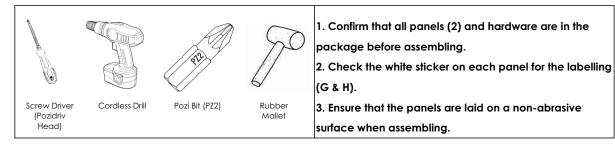

UM FLATPAX KITCHEN RANGE ASSEMBLY GUIDE LEGRABOX DRAWER BOX HEIGHT 1



#### **HARDWARE**

#### **TOTAL NUMBER OF PANELS: 2**

| PRODUCT                                 | QTY       | IMAGE              |
|-----------------------------------------|-----------|--------------------|
| Legrabox Back Fixing Bracket Left/Right | 1 Pair    |                    |
| Legrabox Drawer Sides Left/Right        | 1 Pair    |                    |
| Screw 3.5 x 16mm                        | 24        | * * * * * <u>*</u> |
| Legrabox Front Fixing Bracket           | 2         |                    |
| Legrabox Runners Left/Right             | 1 Pair    |                    |
| Blum Cover Cap for Drawer Sides         | 2 of each |                    |

#### **TOOLS REQUIRED**

#### **GENERAL INSTRUCTIONS**



### STEP 1



Place the Back Fixing Brackets in the shown positions on Panel H.



Connect the **Legrabox Drawer Sides** with panel **H** as shown. Do this by snapping the **Back Fixing** plates into the protrusions at the back of the **Drawer Sides**.



## STEP 3



Slide in panel  ${\bf G}$  into the Legrabox Drawer Sides Until it hits panel  ${\bf H}$ .





Using **Screw 3.5 x 16mm**, secure panel **G** in the shown positions.





Using Screw 3.5 x 16mm, connect the Legrabox Runners to Panels A & B of the Drawer Cabinets. Confirm the desired configuration from Fig. 1-6 and connect the runners in the corresponding positions shown in Det. 6-11. The screws shown in red align with pre-drilled pilot holes. After fastening in the two screws in aligning positions, use four more screws to