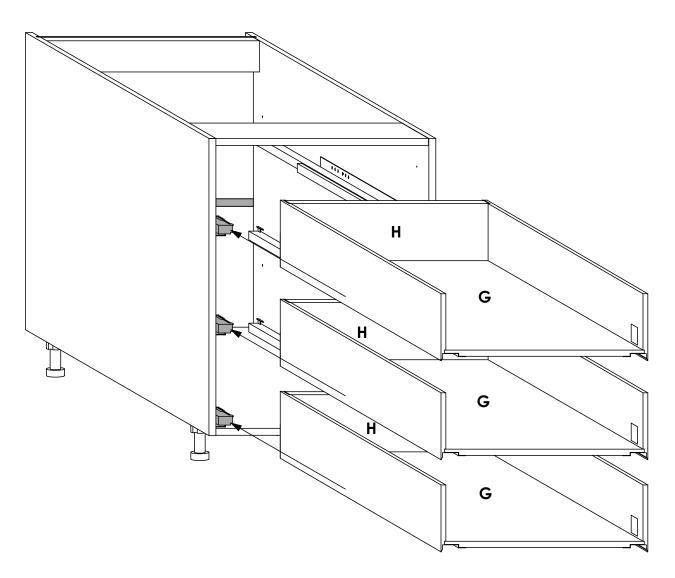

## STEP 6

Slide in the Drawer Boxes all the way in with the Legrabox Drawer Sides sitting on the Legrabox Runners. See the Doors and Dummy Panels Installation guides for further instructions (Drawer Fronts Installation).