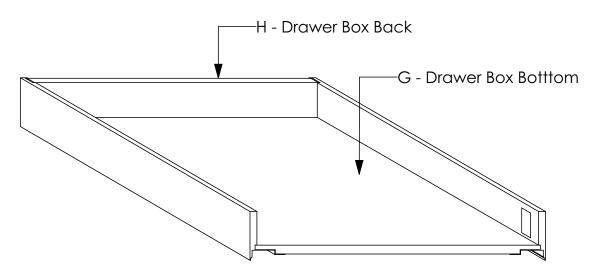

# BLUM FLATPAX KITCHEN RANGE ASSEMBLY GUIDE LEGRABOX DRAWER BOX HEIGHT 1



#### **HARDWARE**

#### **TOTAL NUMBER OF PANELS: 2**

| PRODUCT                                 | QTY       | IMAGE              |
|-----------------------------------------|-----------|--------------------|
| Legrabox Back Fixing Bracket Left/Right | 1 Pair    |                    |
| Legrabox Drawer Sides Left/Right        | 1 Pair    |                    |
| Screw 3.5 x 16mm                        | 24        | * * * * * <u>*</u> |
| Legrabox Front Fixing Bracket           | 2         |                    |
| Legrabox Runners Left/Right             | 1 Pair    |                    |
| Blum Cover Cap for Drawer Sides         | 2 of each |                    |

#### **TOOLS REQUIRED**

#### **GENERAL INSTRUCTIONS**



### STEP 1



Place the Back Fixing Brackets in the shown positions