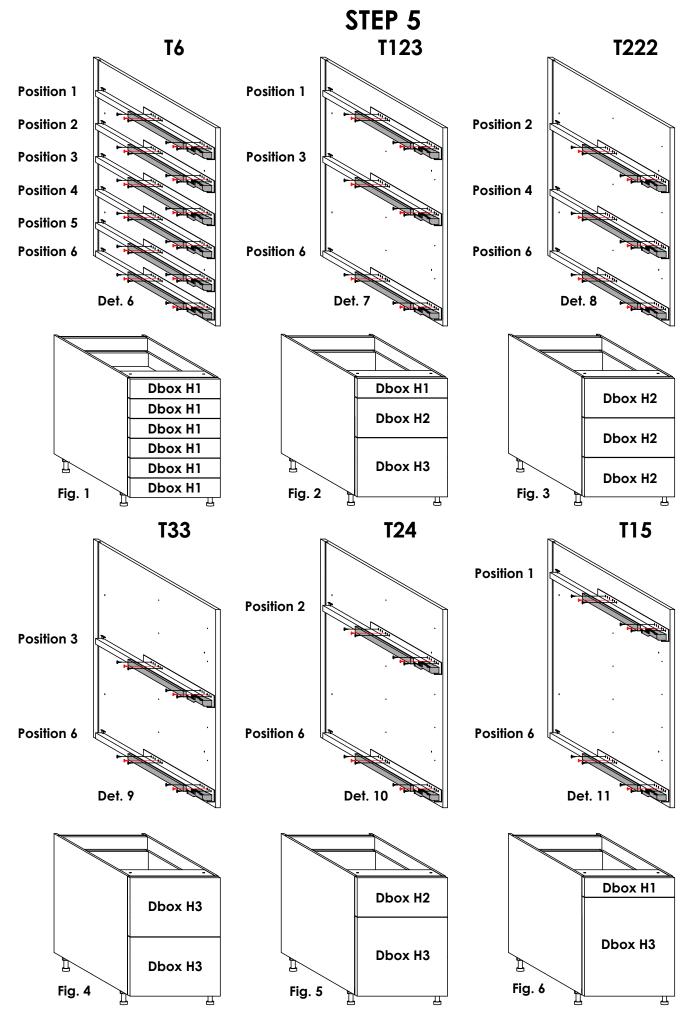

## STEP 3

Slide in panel  ${\bf G}$  into the Legrabox Drawer Sides Until it hits panel  ${\bf H}$ .

Using **Screw 3.5 x 16mm**, secure panel **G** in the shown positions.

Using Screw 3.5 x 16mm, connect the Legrabox Runners to Panels A & B of the Drawer Cabinets. Confirm the desired configuration from Fig. 1-6 and connect the runners in the corresponding positions shown in Det. 6-11. The screws shown in red align with pre-drilled pilot holes. After fastening in the two screws in aligning positions, use four more screws to reinforce the runners as shown. Also, from fig. 1-6, note the specific Legrabox Drawer Box Heights that go into each configuration.