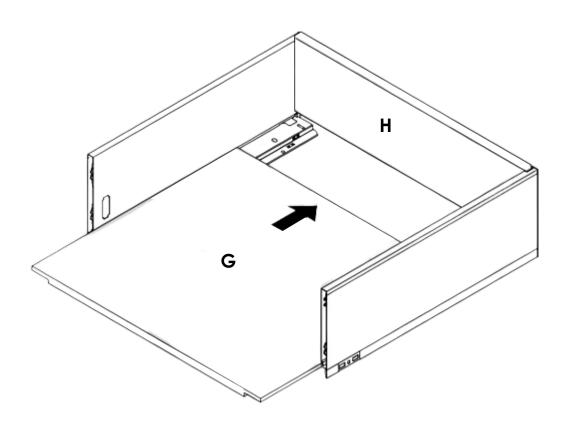

## STEP 3

Slide in panel  ${\bf G}$  into the Legrabox Drawer Sides Until it hits panel  ${\bf H}$ .

Using **Screw 3.5 x 16mm**, secure panel **G** in the shown positions.

Using Screw 3.5 x 16mm, connect the Legrabox Runners to Panels A & B of the Drawer Cabinets. Confirm the desired configuration from Fig. 1-6 and connect the runners in the corresponding positions shown in Det. 6-11. The screws shown in red align with pre-drilled pilot holes. After fastening in the two screws in aligning positions, use four more screws to reinforce the runners as shown. Also, from fig. 1-6, note the specific Legrabox Drawer Box Heights that go into each configuration.