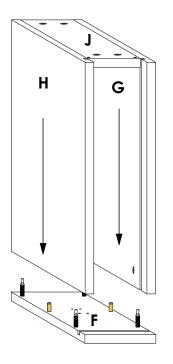

## **STEP 1**

Connect panel **J** to panel **H** as shown. Refer to the holes and/or grooves on the diagram to determine the panel orientation.

Connect panel **G** to panel **J** as shown. Refer to the holes and/or grooves on the diagram to determine the panel orientation.

# STEP 3

Connect panels **H & G** to panel **F** as shown. Refer to the holes and/or grooves on the diagram to determine the panel orientation.

Slide **3mm** panel **K** through the grooves on panels **H & G** and into the groove on panel **F** as shown. Refer to the holes and/or grooves on the diagram to determine the panel orientation.