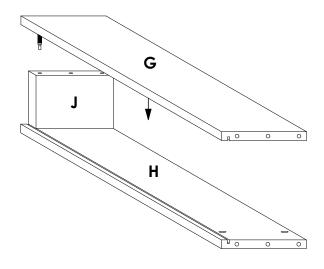

## **STEP 1**

Connect panel **J** to panel **H** as shown. Refer to the holes and/or grooves on the diagram to determine the panel orientation.

Connect panel **G** to panel **J** as shown. Refer to the holes and/or grooves on the diagram to determine the panel orientation.