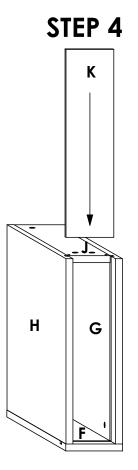

# STEP 3

Connect panels **H & G** to panel **F** as shown. Refer to the holes and/or grooves on the diagram to determine the panel orientation.

Slide **3mm** panel **K** through the grooves on panels **H & G** and into the groove on panel **F** as shown. Refer to the holes and/or grooves on the diagram to determine the panel orientation.

Secure the **3mm** panel **K** onto panel **J** using **Screw 3.5 x 16mm**. Refer to the holes and/or grooves on the diagram to determine the panel orientation.

Place the **Tandem Locking Devices** in the shown positions, aligning them with the pre-drilled pilot holes. Secure the **locking devices** onto panel **F** using **Screw 3.5 x 16mm**.