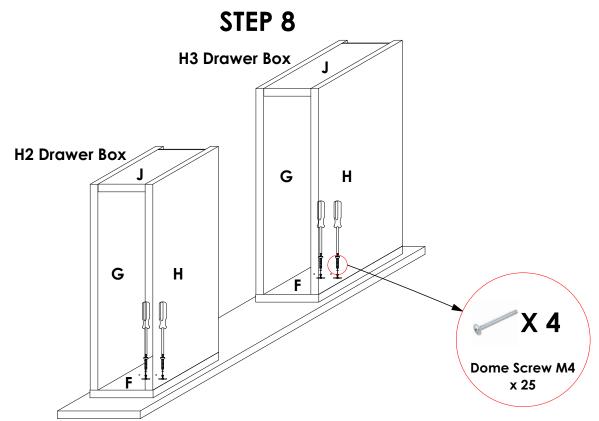

First, using a **5mm Drill Bit**, drill through the **5mm diameter pilot hole** on panel **F**. After, Place the **Height 2** and **Height 3** drawer boxes on the Drawer Front as shown. Connect the Drawer boxes to the Drawer Front using **Dome Screw M4 x 25** through the **5mm through hole** and into the **Front Adjustment Brackets**. Refer to the **Base Cabinet 200mm** Assembly Guide for further instructions