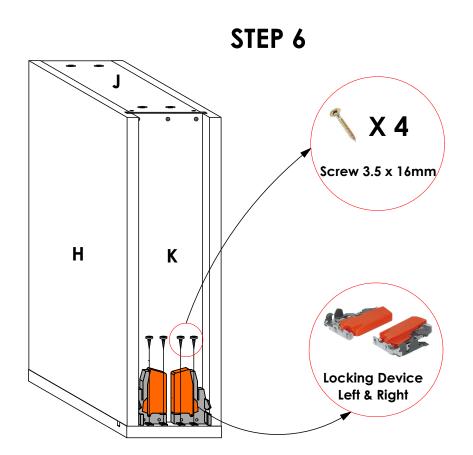

Secure the **3mm** panel **K** onto panel **J** using **Screw 3.5 x 16mm**. Refer to the holes and/or grooves on the diagram to determine the panel orientation.

Place the **Tandem Locking Devices** in the shown positions, aligning them with the pre-drilled pilot holes. Secure the **locking devices** onto panel **F** using **Screw 3.5 x 16mm**.