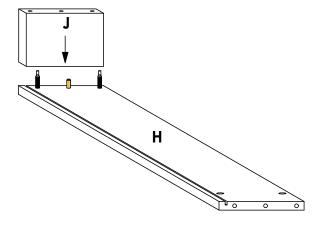

## **STEP 1**

Connect panel **J** to panel **H** as shown. Refer to the holes and/or grooves on the diagram to determine the panel orientation.

Connect panel **G** to panel **J** as shown. Refer to the holes and/or grooves on the diagram to determine the panel orientation.