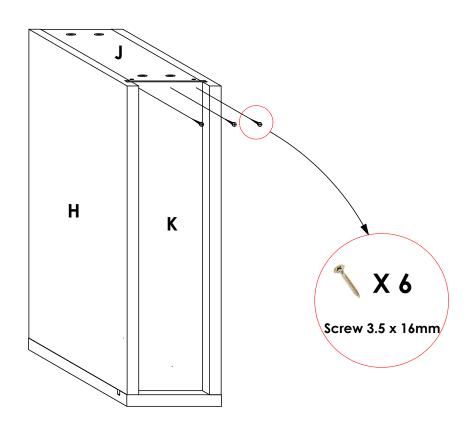

Secure the **3mm** panel **K** onto panel **J** using **Screw 3.5 x 16mm**. Refer to the holes and/or grooves on the diagram to determine the panel orientation.

Place the **Tandem Locking Devices** in the shown positions, aligning them with the pre-drilled pilot holes. Secure the **locking devices** onto panel **F** using **Screw 3.5 x 16mm**.