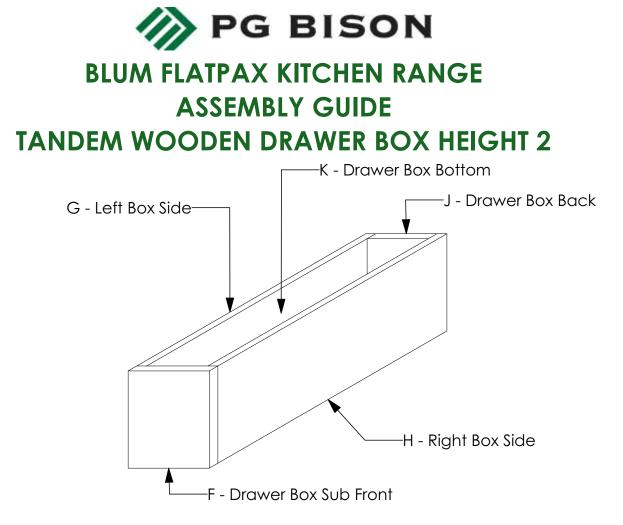

#### **GENERAL INSTRUCTIONS**

- 1. Confirm that all panels (5) are in the package before assembling.
- 2. Check the white sticker on each panel for the labelling (F, G, H, J & K).
- 3. Ensure that the panels are laid on a non-abrasive surface when assembling.
- 4. Note that all panel connections are done using the system described below.

#### PANEL CONNECTION AND FASTENING

PG BISON