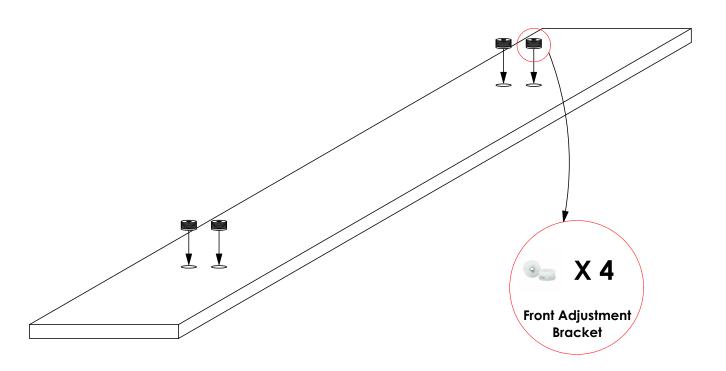

### **STEP 7**

Using a rubber mallet, gently knock in the **Front Adjustment Brackets** into the Drawer Front (Ordered Separately) in the shown positions. Confirm that they go all the way in such that no part appears above the surface of the panel.