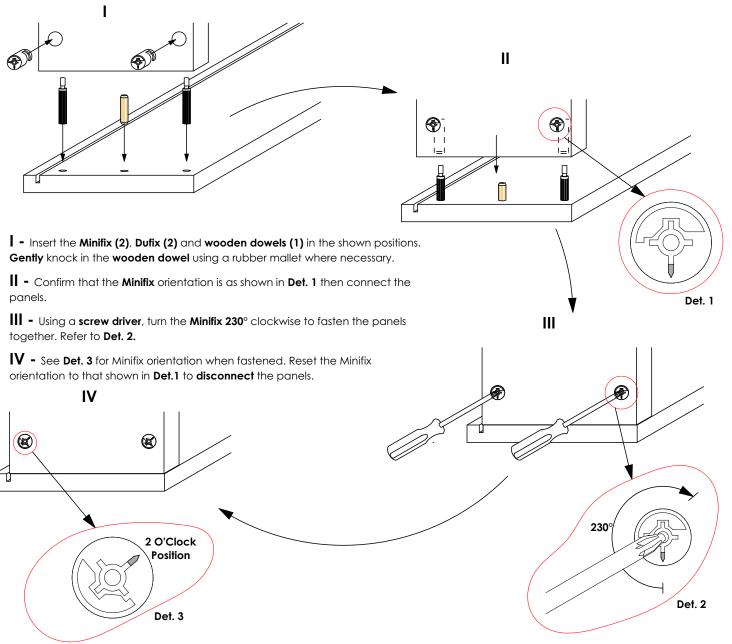

#### **GENERAL INSTRUCTIONS**

- 1. Confirm that all panels (5) are in the package before assembling.
- 2. Check the white sticker on each panel for the labelling (F, G, H, J & K).
- 3. Ensure that the panels are laid on a non-abrasive surface when assembling.
- 4. Note that all panel connections are done using the system described below.

#### PANEL CONNECTION AND FASTENING

PG BISON