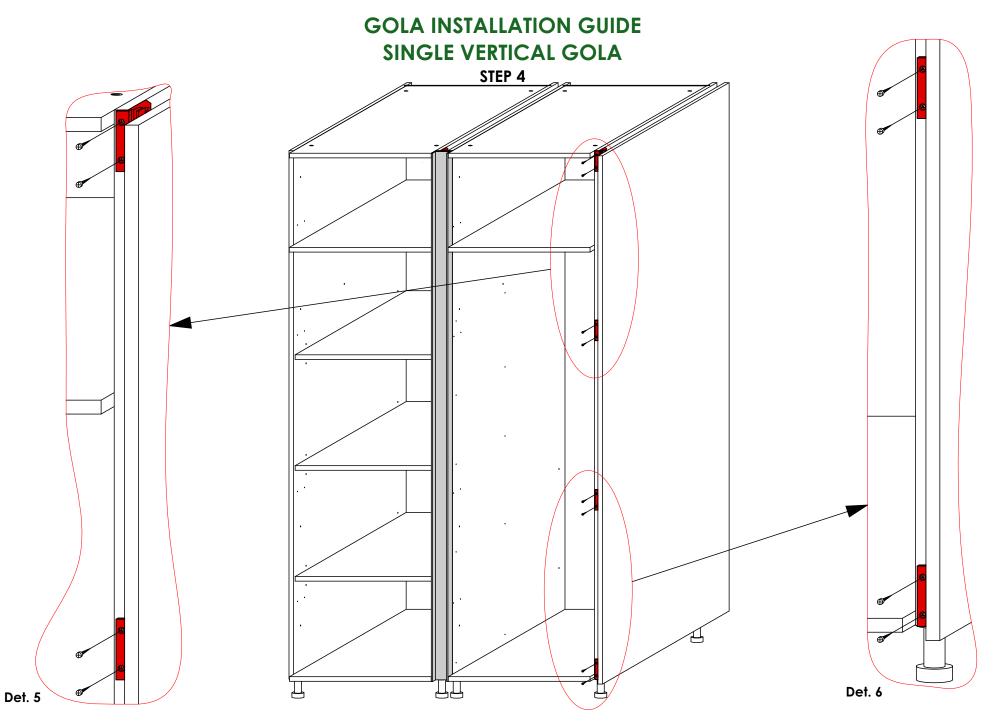

Place the four units of **Plinth Leg With Base** in the shown positions, aligning with the pre-drilled pilot holes on panel **C**. Ensure that the orientation is as shown in **Det. 5**. Using **Screw 3.5 X 16mm**, secure the legs onto panel **C**.

Flip the cabinet upright, place it in the desired position and adjust its height by rotating the base of the legs as shown to level.

Screw in the **Euro Dowels** in the shown positions. Their positions can be adjusted as shown in **Det. 6** to change the level of the shelves or to slant the shelves.