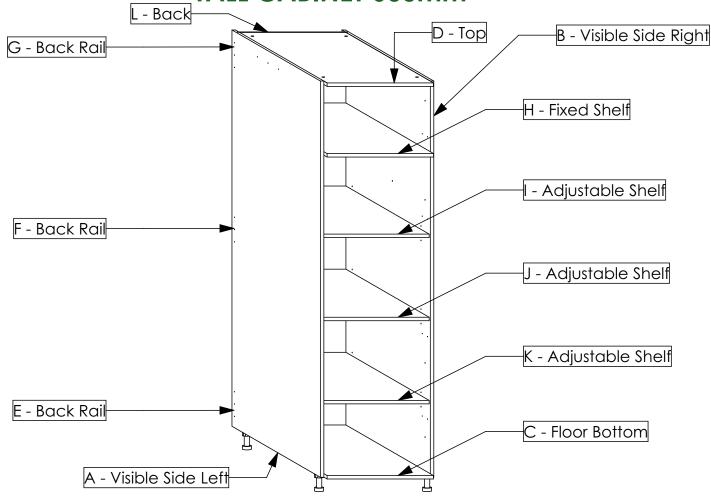

## BLUM GOLA FLATPAX KITCHEN RANGE ASSEMBLY GUIDE

**TALL CABINET 600mm** 

#### **TOTAL NUMBER OF PANELS: 12**

#### **GENERAL INSTRUCTIONS**

- 1. Confirm that all panels (12) are in the package before assembling.
- 2. Check the white sticker on each panel for the labelling (A, B, C, D, E, F, G, H, I, J, K & L).
- 3. Ensure that the panels are laid on a non-abrasive surface when assembling.
- 4. Note that all panel connections are done using the system described below.

#### STEP 1

Connect panels **C,D, E, F, G & H** to panel **A** as shown. Refer to the holes and/or grooves on the diagram to determine the panel orientation.

#### STEP 2

Connect panel **B** to panels **C,D, E, F, G & H** as shown. Refer to the holes and/or grooves on the diagram to determine the panel orientation.

#### STEP 3

Slide the 3mm panel (L) into the groove on panels A & B with the finished side facing down. Refer to the holes and/or grooves on the diagram to determine the panel orientation.

First, **check the diagonal** of the cabinet by measuring the two distances indicated by the broken lines. They should be equal. If not, twist the cabinet accordingly in the diagonal corners as shown until an equal value is achieved. After, secure panel **F** to panels **C & D** as shown using **Screw 3.5 X 16mm**.