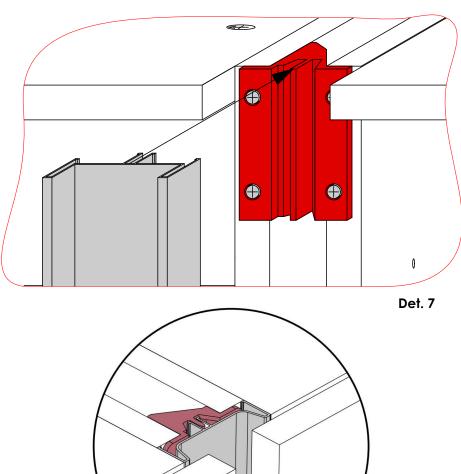

Insert the **shelf supports** in the shown positions on panels **I**, **J & K**. Confirm that the orientation is as shown in **Det. 7** and **Det. 8**.

- 1. Slide in the shelves (Panels I, J & K) above the euro dowels as shown. Slide them in until they touch the back.
- 2. Press down the shelves lightly such that the euro dowels snap into the shelf supports. See Fig. 1.