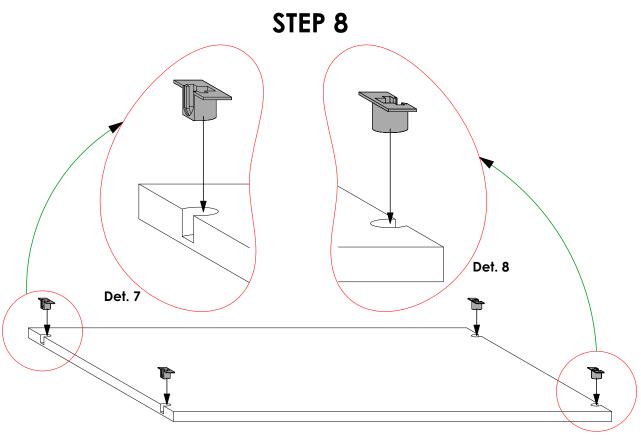

Insert the **shelf supports** in the shown positions on panels **I**, **J & K**. Confirm that the orientation is as shown in **Det. 7** and **Det. 8**.

- 1. Slide in the shelves (Panels I, J & K) above the euro dowels as shown. Slide them in until they touch the back.
- 2. Press down the shelves lightly such that the euro dowels snap into the shelf supports. See Fig. 1.