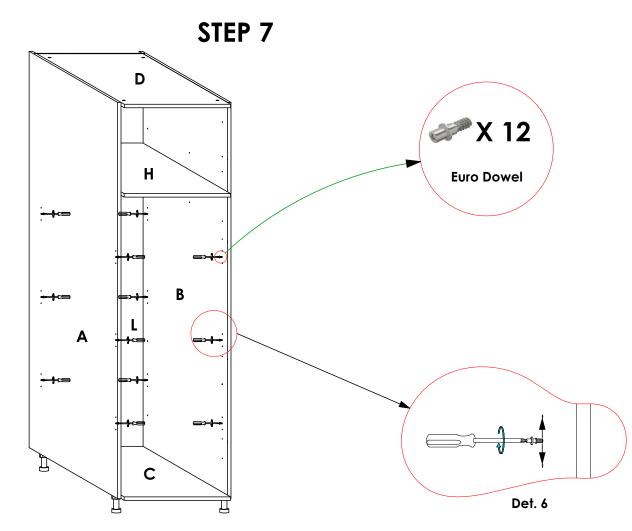

Flip the cabinet upright, place it in the desired position and adjust its height by rotating the base of the legs as shown to level.

Screw in the **Euro Dowels** in the shown positions. Their positions can be adjusted as shown in **Det. 6** to change the level of the shelves or to slant the shelves.