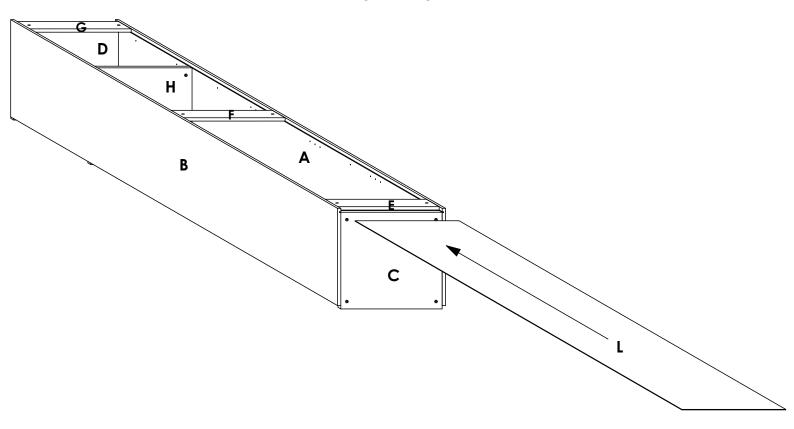

#### STEP 3

Slide the 3mm panel (L) into the groove on panels A & B with the finished side facing down. Refer to the holes and/or grooves on the diagram to determine the panel orientation.

First, **check the diagonal** of the cabinet by measuring the two distances indicated by the broken lines. They should be equal. If not, twist the cabinet accordingly in the diagonal corners as shown until an equal value is achieved. After, secure panel **F** to panels **C & D** as shown using **Screw 3.5 X 16mm**.