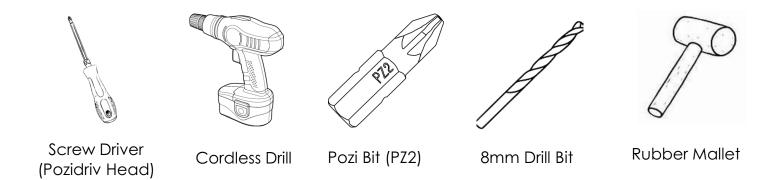

## BLUM GOLA FLATPAX KITCHEN RANGE ASSEMBLY GUIDE

**TALL CABINET 600mm** 



#### **TOTAL NUMBER OF PANELS: 12**

#### **HARDWARE**

| PRODUCT                         | QTY | IMAGE     |
|---------------------------------|-----|-----------|
| Dufix                           | 18  |           |
| Minifix                         | 18  | 3         |
| Wooden Dowel                    | 36  |           |
| Screw 3.5 x 16mm                | 22  | * * * */* |
| Plinth Leg With Base H100mm Kit | 4   |           |
| Cabinet Connecting Screw Kit    | 6   |           |
| Shelf Support Flipper 14mm Kit  | 12  |           |

#### **TOOLS REQUIRED**



#### **GENERAL INSTRUCTIONS**

- 1. Confirm that all panels (12) are in the package before assembling.
- 2. Check the white sticker on each panel for the labelling (A, B, C, D, E, F, G, H, I, J, K & L).
- 3. Ensure that the panels are laid on a non-abrasive surface when assembling.
- 4. Note that all panel connections are done using the system described below.



#### PILOT HOLES GUIDE FOR SIDE PANELS

**Dowel-Dufix-Dowel holes for** panel connection 0 0 0 0 0 0 **Dowel-Dufix-Dowel** holes for panel **Cabinet connection** connection holes for Cabinet **Connecting Screws. Hinge Plate Holes Cabinet connection** holes for Cabinet ٥ **Connecting Screws. Dowel-Dufix-Dowel** 0 0 0 0 0 0 holes for panel connection **Cabinet connection** holes for Cabinet ۰ **Connecting Screws. Hinge Plate Holes