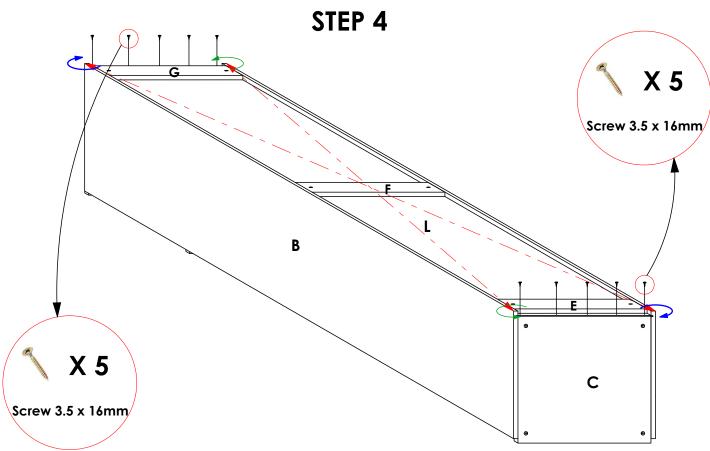

#### STEP 3

Slide the 3mm panel (L) into the groove on panels A & B with the finished side facing down. Refer to the holes and/or grooves on the diagram to determine the panel orientation.

First, **check the diagonal** of the cabinet by measuring the two distances indicated by the broken lines. They should be equal. If not, twist the cabinet accordingly in the diagonal corners as shown until an equal value is achieved. After, secure panel **F** to panels **C & D** as shown using **Screw 3.5 X 16mm**.