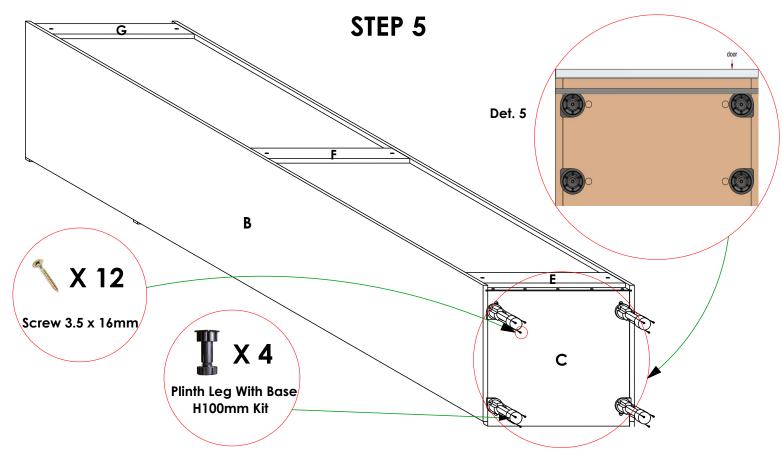

Place the four units of **Plinth Leg With Base** in the shown positions, aligning with the pre-drilled pilot holes on panel **C**. Ensure that the orientation is as shown in **Det. 5**. Using **Screw 3.5 X 16mm**, secure the legs onto panel **C**.