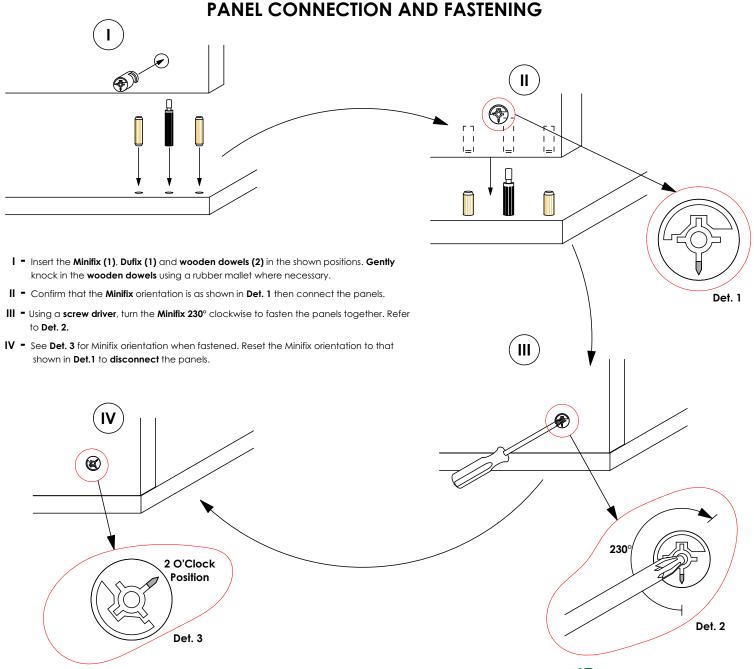

#### **GENERAL INSTRUCTIONS**

- 1. Confirm that all panels (12) are in the package before assembling.
- 2. Check the white sticker on each panel for the labelling (A, B, C, D, E, F, G, H, I, J, K & L).
- 3. Ensure that the panels are laid on a non-abrasive surface when assembling.
- 4. Note that all panel connections are done using the system described below.