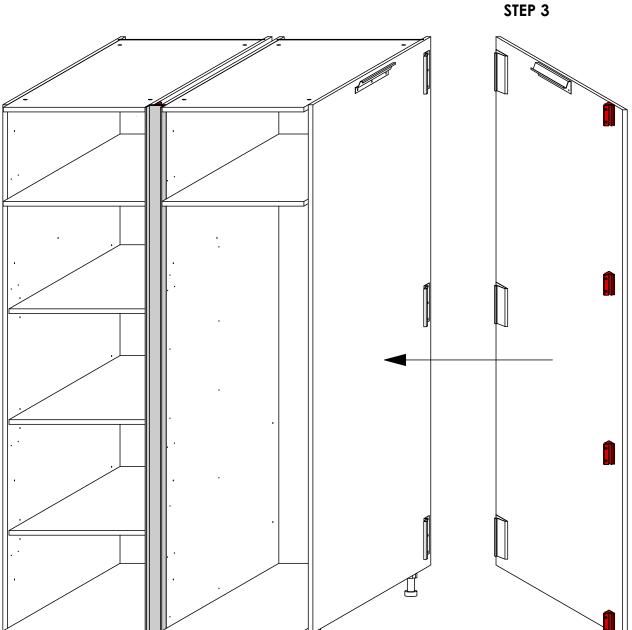

# **DOUBLE VERTICAL GOLA** STEP 2 Det. 3 WALL SECTION WALL SECTION Det. 4 **PLAN VIEW PLAN VIEW**

**GOLA INSTALLATION GUIDE** 

#### **GOLA INSTALLATION GUIDE DOUBLE VERTICAL GOLA**

STEP 4

Fig. 1