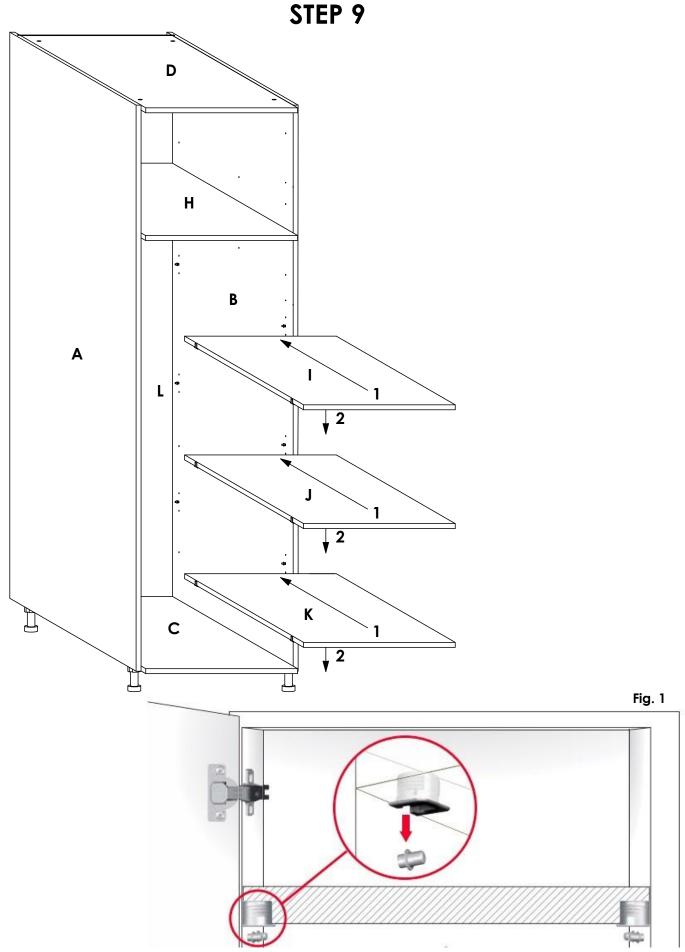

Insert the **shelf supports** in the shown positions on panels **I**, **J & K**. Confirm that the orientation is as shown in **Det. 7** and **Det. 8**.

- 1. Slide in the shelves (Panels I, J & K) above the euro dowels as shown. Slide them in until they touch the back.
- 2. Press down the shelves lightly such that the euro dowels snap into the shelf supports. See Fig. 1.