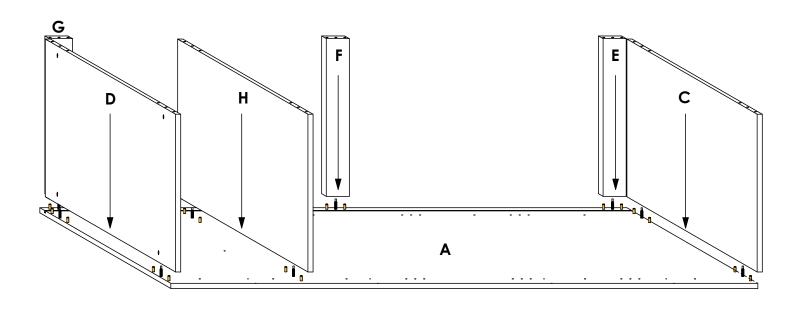

#### STEP 1

Connect panels **C,D, E, F, G & H** to panel **A** as shown. Refer to the holes and/or grooves on the diagram to determine the panel orientation.

#### STEP 2

Connect panel **B** to panels **C,D, E, F, G & H** as shown. Refer to the holes and/or grooves on the diagram to determine the panel orientation.