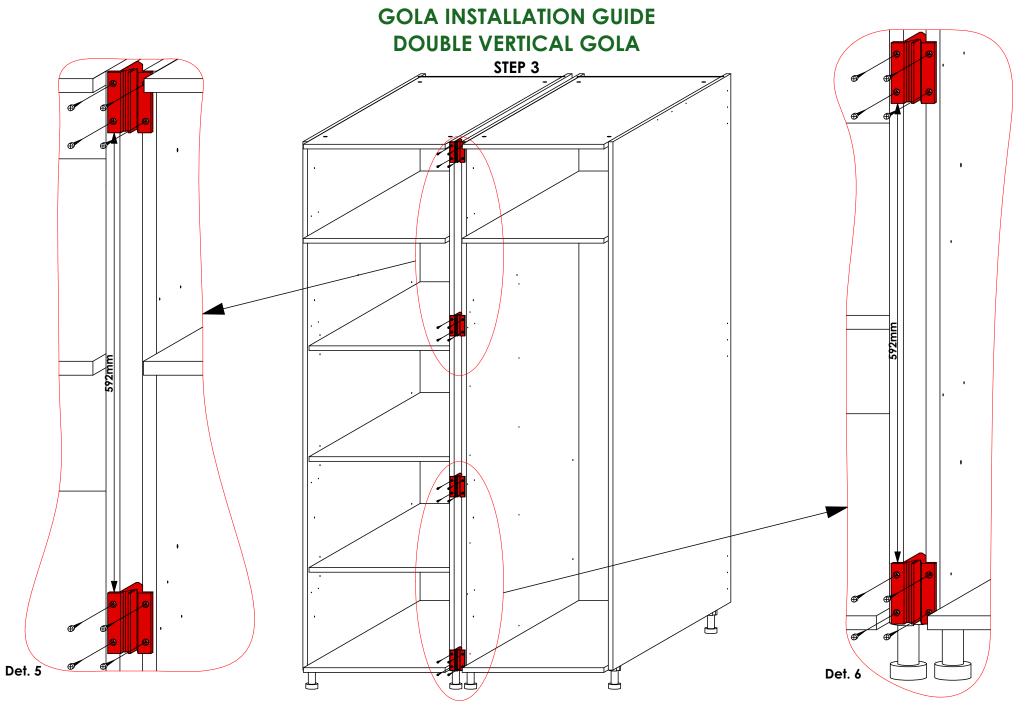

els** in the shown positions. Their positions can be adjusted as shown in **Det. 6** to change the level of the shelves or to slant the shelves.



Insert the **shelf supports** in the shown positions on panels **I**, **J & K**. Confirm that the orientation is as shown in **Det. 7** and **Det. 8**.



- 1. Slide in the shelves (Panels I, J & K) above the euro dowels as shown. Slide them in until they touch the back.
- 2. Press down the shelves lightly such that the euro dowels snap into the shelf supports. See Fig. 1.

See the Door Installation guide for further instructions.



# **DOUBLE VERTICAL GOLA** STEP 1 Det. 1 Det. 2

**GOLA INSTALLATION GUIDE** 





# **DOUBLE VERTICAL GOLA** STEP 2 Det. 3 WALL SECTION WALL SECTION Det. 4 **PLAN VIEW PLAN VIEW**

**GOLA INSTALLATION GUIDE** 









#### **GOLA INSTALLATION GUIDE DOUBLE VERTICAL GOLA**

STEP 4







Fig. 1

### GOLA INSTALLATION GUIDE SINGLE VERTICAL GOLA







# **GOLA INSTALLATION GUIDE** SINGLE VERTICAL GOLA STEP 2 773mm Det. 3 773mm Det. 4 Det. 5 Det. 6





## GOLA INSTALLATION GUIDE SINGLE VERTICAL GOLA















## GOLA INSTALLATION GUIDE SINGLE VERTICAL GOLA