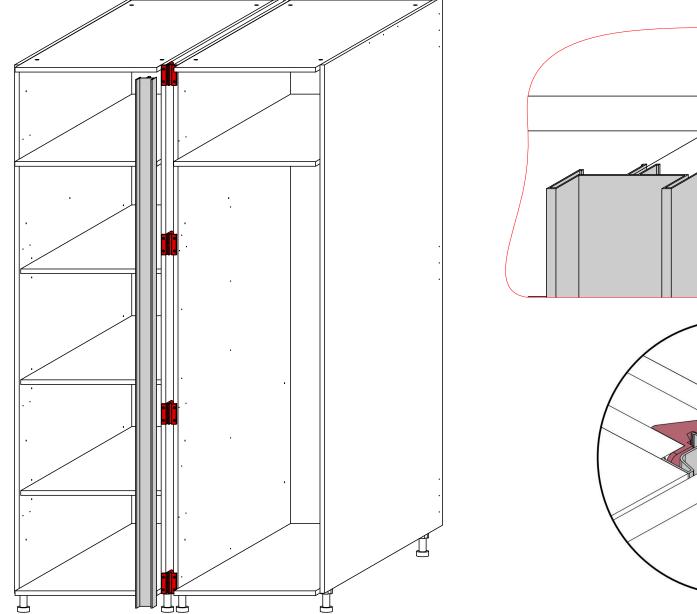

Insert the **shelf supports** in the shown positions on panels **I**, **J & K**. Confirm that the orientation is as shown in **Det. 7** and **Det. 8**.

- 1. Slide in the shelves (Panels I, J & K) above the euro dowels as shown. Slide them in until they touch the back.
- 2. Press down the shelves lightly such that the euro dowels snap into the shelf supports. See Fig. 1.