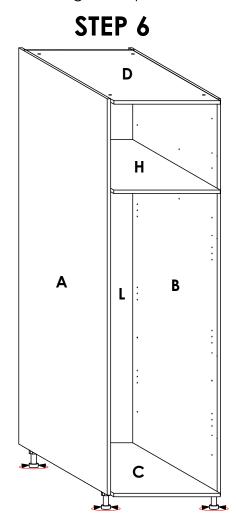

#### STEP 2

Connect panel **B** to panels **C,D, E, F, G & H** as shown. Refer to the holes and/or grooves on the diagram to determine the panel orientation.