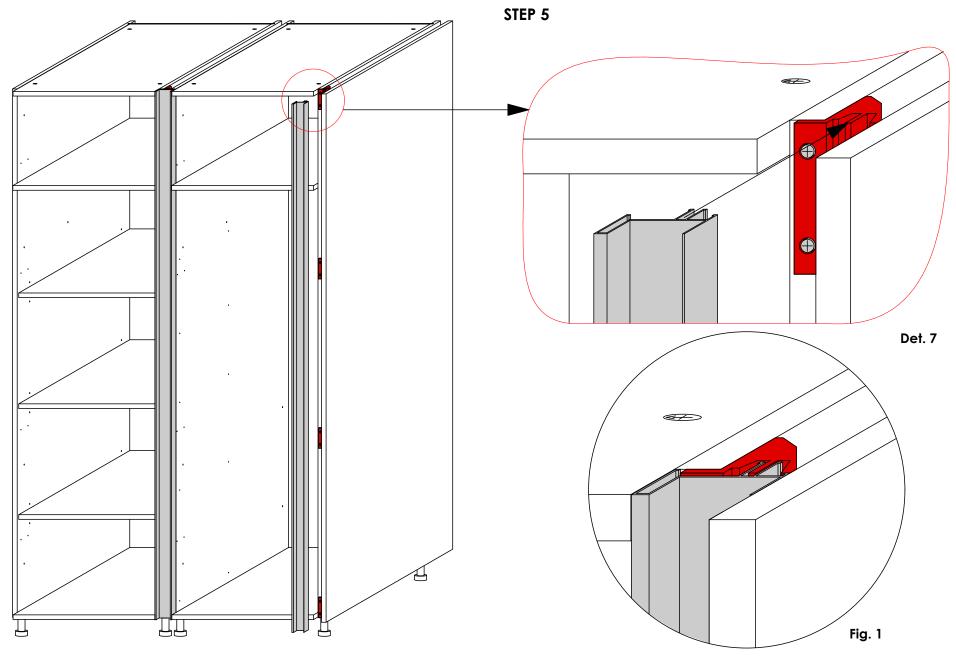

Insert the **shelf supports** in the shown positions on panels **I**, **J & K**. Confirm that the orientation is as shown in **Det. 7** and **Det. 8**.

- 1. Slide in the shelves (Panels I, J & K) above the euro dowels as shown. Slide them in until they touch the back.
- 2. Press down the shelves lightly such that the euro dowels snap into the shelf supports. See Fig. 1.