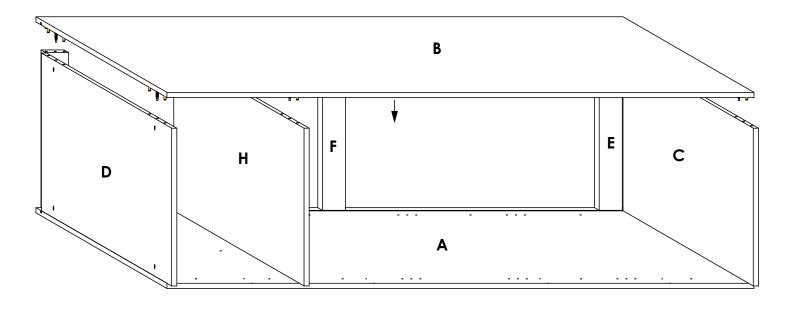

#### STEP 1

Connect panels **C,D, E, F, G & H** to panel **A** as shown. Refer to the holes and/or grooves on the diagram to determine the panel orientation.

#### STEP 2

Connect panel **B** to panels **C,D, E, F, G & H** as shown. Refer to the holes and/or grooves on the diagram to determine the panel orientation.

#### STEP 3

Slide the 3mm panel (L) into the groove on panels A & B with the finished side facing down. Refer to the holes and/or grooves on the diagram to determine the panel orientation.

First, **check the diagonal** of the cabinet by measuring the two distances indicated by the broken lines. They should be equal. If not, twist the cabinet accordingly in the diagonal corners as shown until an equal value is achieved. After, secure panel **F** to panels **C & D** as shown using **Screw 3.5 X 16mm**.