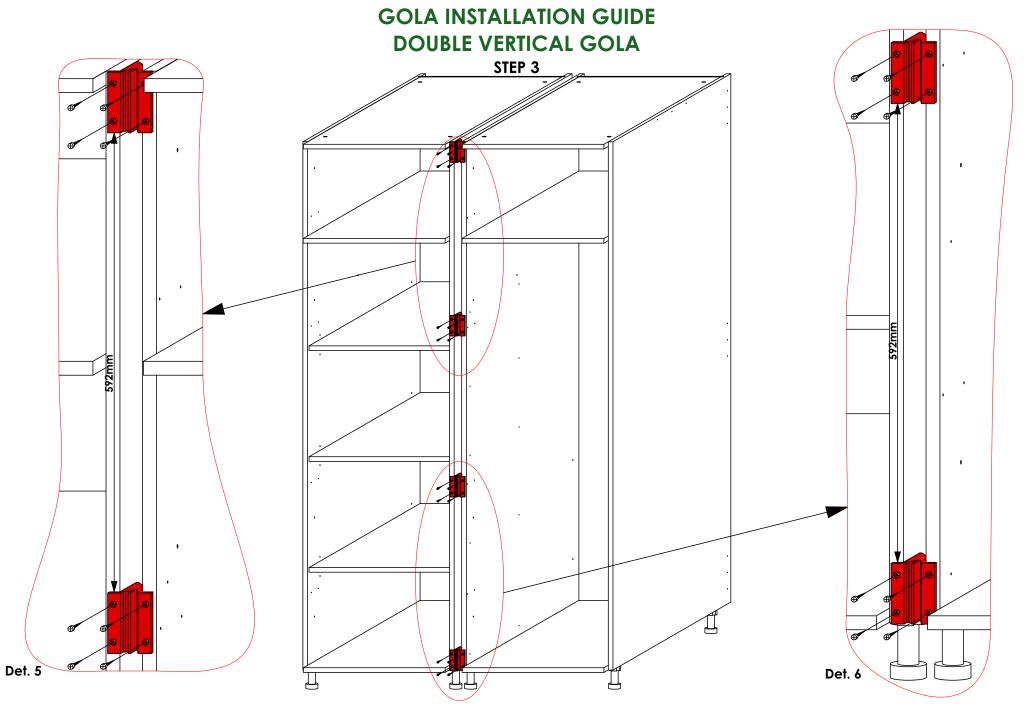

#### STEP 3

Slide the 3mm panel (I) into the groove on panels A & B with the finished side facing down. Refer to the holes and/or grooves on the diagram to determine the panel orientation.

First, **check the diagonal** of the cabinet by measuring the two distances indicated by the broken lines. They should be equal. If not, twist the cabinet accordingly in the diagonal corners as shown until an equal value is achieved. After, secure panel I to panels **C & E** as shown using **Screw 3.5 X 16mm**.

Place the four units of **Plinth Leg With Base** in the shown positions, aligning with the pre-drilled pilot holes on panel **C**. Ensure that the orientation is as shown in **Det. 5**. Using **Screw 3.5 X 16mm**, secure the legs onto panel **C**.