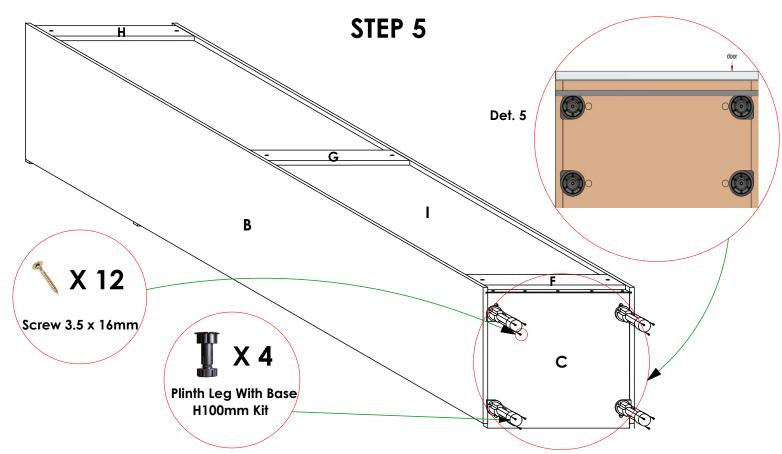

Place the four units of **Plinth Leg With Base** in the shown positions, aligning with the pre-drilled pilot holes on panel **C**. Ensure that the orientation is as shown in **Det. 5**. Using **Screw 3.5 X 16mm**, secure the legs onto panel **C**.

Flip the cabinet upright, place it in the desired position and adjust its height by rotating the base of the legs as shown to level.