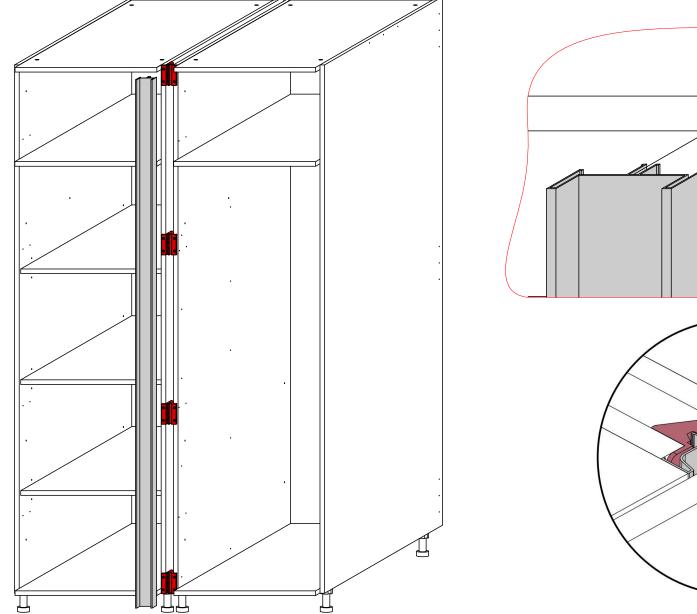

orners as shown until an equal value is achieved. After, secure panel I to panels **C & E** as shown using **Screw 3.5 X 16mm**.



Place the four units of **Plinth Leg With Base** in the shown positions, aligning with the pre-drilled pilot holes on panel **C**. Ensure that the orientation is as shown in **Det. 5**. Using **Screw 3.5 X 16mm**, secure the legs onto panel **C**.



Flip the cabinet upright, place it in the desired position and adjust its height by rotating the base of the legs as shown to level.

# **DOUBLE VERTICAL GOLA** STEP 1 Det. 1 Det. 2

**GOLA INSTALLATION GUIDE** 





# **DOUBLE VERTICAL GOLA** STEP 2 Det. 3 WALL SECTION WALL SECTION Det. 4 **PLAN VIEW PLAN VIEW**

**GOLA INSTALLATION GUIDE** 









#### **GOLA INSTALLATION GUIDE DOUBLE VERTICAL GOLA**

STEP 4







Fig. 1

### GOLA INSTALLATION GUIDE SINGLE VERTICAL GOLA







# **GOLA INSTALLATION GUIDE** SINGLE VERTICAL GOLA STEP 2 773mm Det. 3 773mm Det. 4 Det. 5 Det. 6





## GOLA INSTALLATION GUIDE SINGLE VERTICAL GOLA















## GOLA INSTALLATION GUIDE SINGLE VERTICAL GOLA