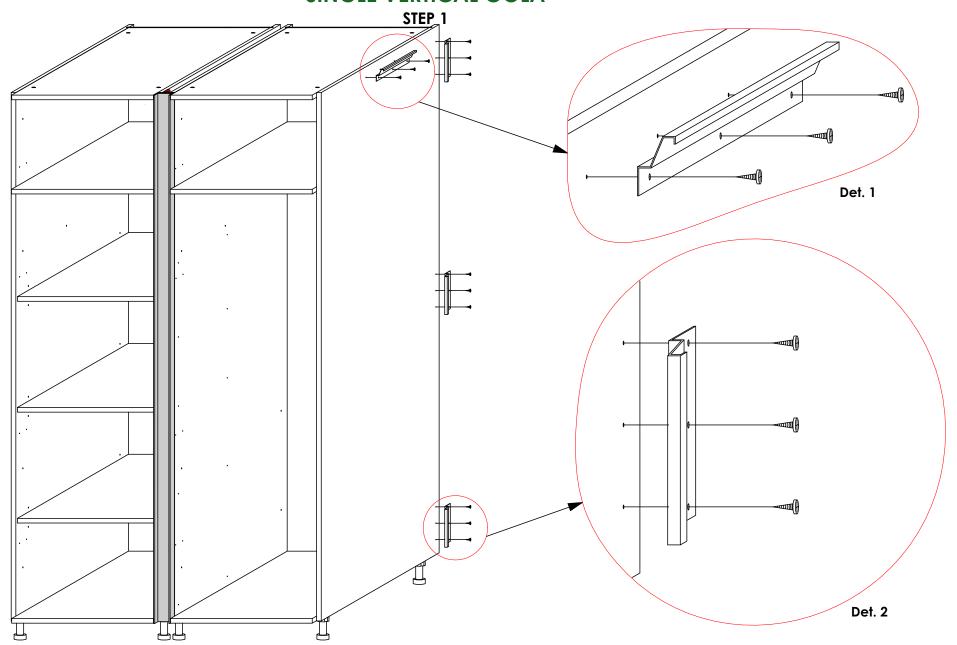

panel I to panels **C & E** as shown using **Screw 3.5 X 16mm**.



Place the four units of **Plinth Leg With Base** in the shown positions, aligning with the pre-drilled pilot holes on panel **C**. Ensure that the orientation is as shown in **Det. 5**. Using **Screw 3.5 X 16mm**, secure the legs onto panel **C**.



Flip the cabinet upright, place it in the desired position and adjust its height by rotating the base of the legs as shown to level.

# **DOUBLE VERTICAL GOLA** STEP 1 Det. 1 Det. 2

**GOLA INSTALLATION GUIDE** 





# **DOUBLE VERTICAL GOLA** STEP 2 Det. 3 WALL SECTION WALL SECTION Det. 4 **PLAN VIEW PLAN VIEW**

**GOLA INSTALLATION GUIDE** 









#### **GOLA INSTALLATION GUIDE DOUBLE VERTICAL GOLA**

STEP 4







Fig. 1

### GOLA INSTALLATION GUIDE SINGLE VERTICAL GOLA







# **GOLA INSTALLATION GUIDE** SINGLE VERTICAL GOLA STEP 2 773mm Det. 3 773mm Det. 4 Det. 5 Det. 6





## GOLA INSTALLATION GUIDE SINGLE VERTICAL GOLA















## GOLA INSTALLATION GUIDE SINGLE VERTICAL GOLA