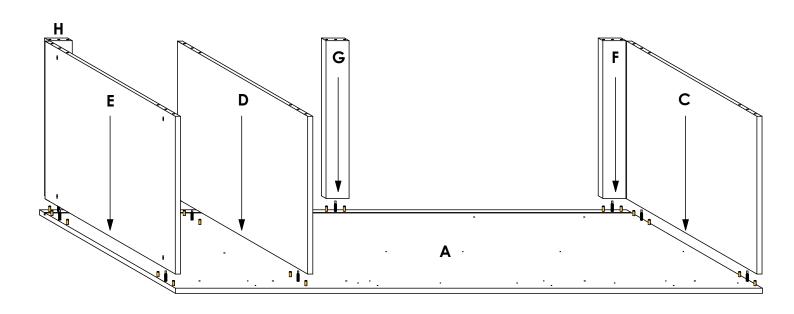

#### STEP 1

Connect panels **C,D, E, F, G & H** to panel **A** as shown. Refer to the holes and/or grooves on the diagram to determine the panel orientation.