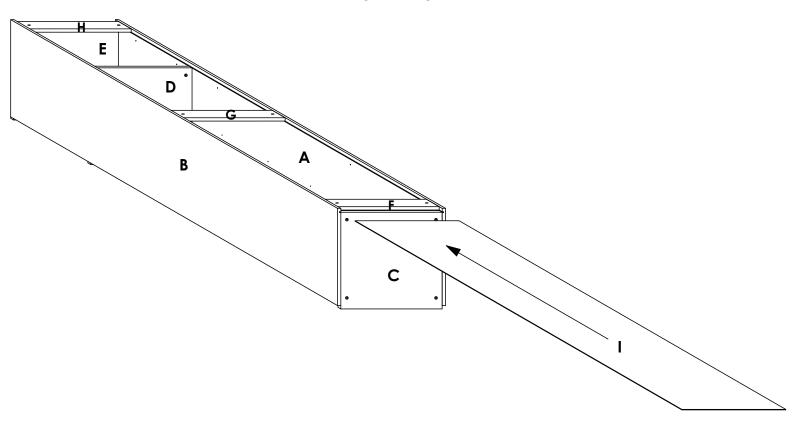

#### PILOT HOLES GUIDE FOR SIDE PANELS

**Dowel-Dufix-Dowel holes for** panel connection 0 0 0 0 0 0 **Dowel-Dufix-Dowel** holes for panel **Cabinet connection** connection holes for Cabinet **Connecting Screws. Hinge Plate Holes Cabinet connection** holes for Cabinet **Connecting Screws. Dowel-Dufix-Dowel** 0 0 0 0 0 0 holes for panel connection **Cabinet connection Holes for** holes for Cabinet -Tandem/Legrabox/ Position 1 ... **Connecting Screws. Antaro Runners Hinge Plate Holes Holes for** Tandem/Legrabox/ Position 2 · **Dowel-Dufix-Dowel Antaro Runners** holes for panel connection **Holes for** Position 3 · Tandem/Legrabox/ **Antaro Runners Hinge Plate Holes Cabinet connection** holes for Cabinet **Connecting Screws. Holes for** Position 4 · Tandem/Legrabox/ **Antaro Runners Hinge Plate Holes Cabinet connection** holes for Cabinet **Connecting Screws. Dowel-Dufix-Dowel Holes for** holes for panel Tandem/Legrabox/ Position 5 connection **Antaro Runners** 