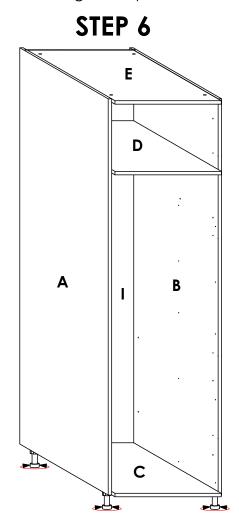

to determine the panel orientation.



#### STEP 3



Slide the 3mm panel (I) into the groove on panels A & B with the finished side facing down. Refer to the holes and/or grooves on the diagram to determine the panel orientation.



First, **check the diagonal** of the cabinet by measuring the two distances indicated by the broken lines. They should be equal. If not, twist the cabinet accordingly in the diagonal corners as shown until an equal value is achieved. After, secure panel I to panels **C & E** as shown using **Screw 3.5 X 16mm**.



Place the four units of **Plinth Leg With Base** in the shown positions, aligning with the pre-drilled pilot holes on panel **C**. Ensure that the orientation is as shown in **Det. 5**. Using **Screw 3.5 X 16mm**, secure the legs onto panel **C**.



Flip the cabinet upright, place it in the desired position and adjust its height by rotating the base of the legs as shown to level.

# **DOUBLE VERTICAL GOLA** STEP 1 Det. 1 Det. 2

**GOLA INSTALLATION GUIDE** 





# **DOUBLE VERTICAL GOLA** STEP 2 Det. 3 WALL SECTION WALL SECTION Det. 4 **PLAN VIEW PLAN VIEW**

**GOLA INSTALLATION GUIDE** 









#### **GOLA INSTALLATION GUIDE DOUBLE VERTICAL GOLA**

STEP 4







Fig. 1

### GOLA INSTALLATION GUIDE SINGLE VERTICAL GOLA







# **GOLA INSTALLATION GUIDE** SINGLE VERTICAL GOLA STEP 2 773mm Det. 3 773mm Det. 4 Det. 5 Det. 6





## GOLA INSTALLATION GUIDE SINGLE VERTICAL GOLA















## GOLA INSTALLATION GUIDE SINGLE VERTICAL GOLA