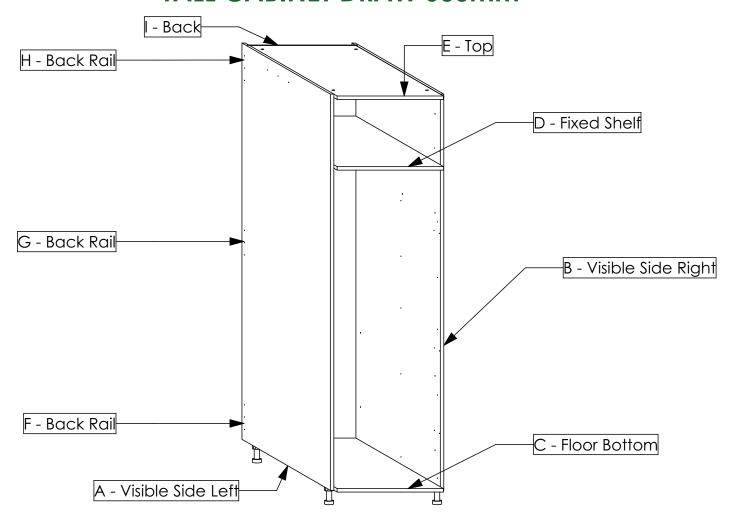

#### BLUM GOLA FLATPAX KITCHEN RANGE ASSEMBLY GUIDE TALL CABINET DRAW 600mm

#### **TOTAL NUMBER OF PANELS: 9**

#### **GENERAL INSTRUCTIONS**

- 1. Confirm that all panels (9) are in the package before assembling.
- 2. Check the white sticker on each panel for the labelling (A, B, C, D, E, F, G, H & I).
- 3. Ensure that the panels are laid on a non-abrasive surface when assembling.
- 4. Note that all panel connections are done using the system described below.