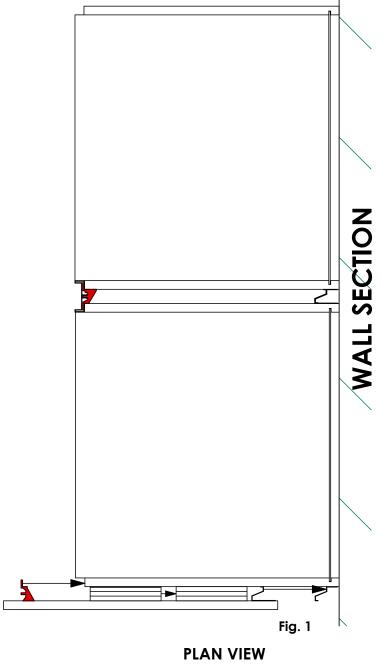

### GOLA INSTALLATION GUIDE SINGLE VERTICAL GOLA

# **GOLA INSTALLATION GUIDE** SINGLE VERTICAL GOLA STEP 2 773mm Det. 3 773mm Det. 4 Det. 5 Det. 6