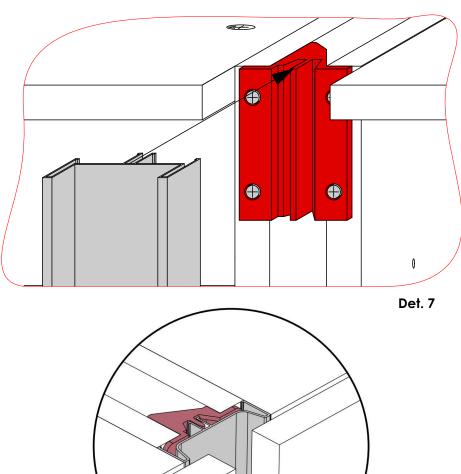

ners as shown until an equal value is achieved. After, secure panel I to panels **C & E** as shown using **Screw 3.5 X 16mm**.



Place the four units of **Plinth Leg With Base** in the shown positions, aligning with the pre-drilled pilot holes on panel **C**. Ensure that the orientation is as shown in **Det. 5**. Using **Screw 3.5 X 16mm**, secure the legs onto panel **C**.



Flip the cabinet upright, place it in the desired position and adjust its height by rotating the base of the legs as shown to level.

# **DOUBLE VERTICAL GOLA** STEP 1 Det. 1 Det. 2

**GOLA INSTALLATION GUIDE** 





# **DOUBLE VERTICAL GOLA** STEP 2 Det. 3 WALL SECTION WALL SECTION Det. 4 **PLAN VIEW PLAN VIEW**

**GOLA INSTALLATION GUIDE** 









#### **GOLA INSTALLATION GUIDE DOUBLE VERTICAL GOLA**

STEP 4







Fig. 1

### GOLA INSTALLATION GUIDE SINGLE VERTICAL GOLA







# **GOLA INSTALLATION GUIDE** SINGLE VERTICAL GOLA STEP 2 773mm Det. 3 773mm Det. 4 Det. 5 Det. 6





## GOLA INSTALLATION GUIDE SINGLE VERTICAL GOLA















## GOLA INSTALLATION GUIDE SINGLE VERTICAL GOLA