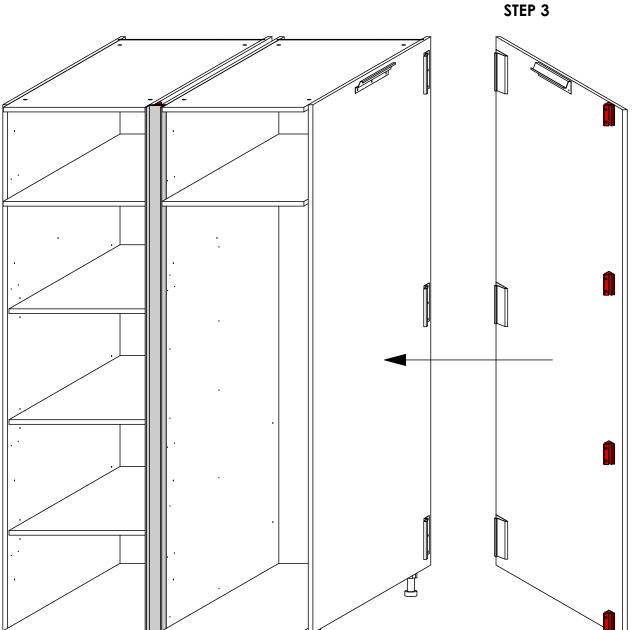

pre-drilled pilot holes on panel **C**. Ensure that the orientation is as shown in **Det. 5**. Using **Screw 3.5 X 16mm**, secure the legs onto panel **C**.



Flip the cabinet upright, place it in the desired position and adjust its height by rotating the base of the legs as shown to level.

# **DOUBLE VERTICAL GOLA** STEP 1 Det. 1 Det. 2

**GOLA INSTALLATION GUIDE** 





# **DOUBLE VERTICAL GOLA** STEP 2 Det. 3 WALL SECTION WALL SECTION Det. 4 **PLAN VIEW PLAN VIEW**

**GOLA INSTALLATION GUIDE** 









#### **GOLA INSTALLATION GUIDE DOUBLE VERTICAL GOLA**

STEP 4







Fig. 1

### GOLA INSTALLATION GUIDE SINGLE VERTICAL GOLA







# **GOLA INSTALLATION GUIDE** SINGLE VERTICAL GOLA STEP 2 773mm Det. 3 773mm Det. 4 Det. 5 Det. 6





## GOLA INSTALLATION GUIDE SINGLE VERTICAL GOLA















## GOLA INSTALLATION GUIDE SINGLE VERTICAL GOLA