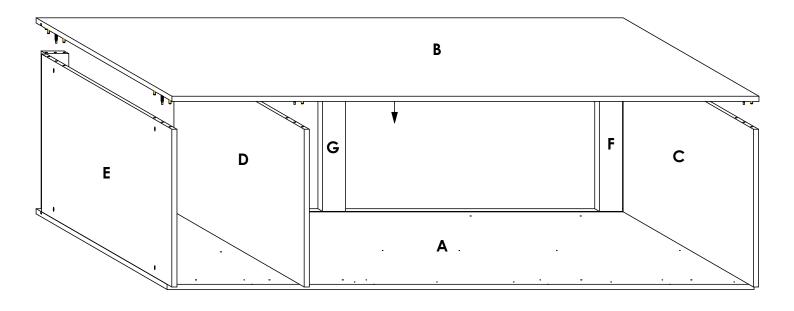

#### STEP 2

Connect panel **B** to panels **C,D, E, F, G & H** as shown. Refer to the holes and/or grooves on the diagram to determine the panel orientation.

#### STEP 3

Slide the 3mm panel (I) into the groove on panels A & B with the finished side facing down. Refer to the holes and/or grooves on the diagram to determine the panel orientation.

First, **check the diagonal** of the cabinet by measuring the two distances indicated by the broken lines. They should be equal. If not, twist the cabinet accordingly in the diagonal corners as shown until an equal value is achieved. After, secure panel I to panels **C & E** as shown using **Screw 3.5 X 16mm**.