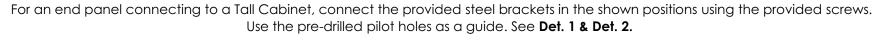

nel I to panels **C & E** as shown using **Screw 3.5 X 16mm**.



Place the four units of **Plinth Leg With Base** in the shown positions, aligning with the pre-drilled pilot holes on panel **C**. Ensure that the orientation is as shown in **Det. 5**. Using **Screw 3.5 X 16mm**, secure the legs onto panel **C**.



Flip the cabinet upright, place it in the desired position and adjust its height by rotating the base of the legs as shown to level.

# **DOUBLE VERTICAL GOLA** STEP 1 Det. 1 Det. 2

**GOLA INSTALLATION GUIDE** 





# **DOUBLE VERTICAL GOLA** STEP 2 Det. 3 WALL SECTION WALL SECTION Det. 4 **PLAN VIEW PLAN VIEW**

**GOLA INSTALLATION GUIDE** 









#### **GOLA INSTALLATION GUIDE DOUBLE VERTICAL GOLA**

STEP 4







Fig. 1

### GOLA INSTALLATION GUIDE SINGLE VERTICAL GOLA







# **GOLA INSTALLATION GUIDE** SINGLE VERTICAL GOLA STEP 2 773mm Det. 3 773mm Det. 4 Det. 5 Det. 6





## GOLA INSTALLATION GUIDE SINGLE VERTICAL GOLA















## GOLA INSTALLATION GUIDE SINGLE VERTICAL GOLA