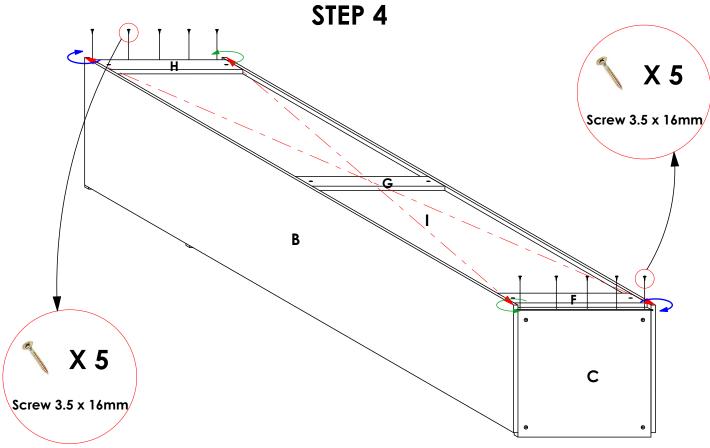

#### STEP 3

Slide the 3mm panel (I) into the groove on panels A & B with the finished side facing down. Refer to the holes and/or grooves on the diagram to determine the panel orientation.

First, **check the diagonal** of the cabinet by measuring the two distances indicated by the broken lines. They should be equal. If not, twist the cabinet accordingly in the diagonal corners as shown until an equal value is achieved. After, secure panel I to panels **C & E** as shown using **Screw 3.5 X 16mm**.