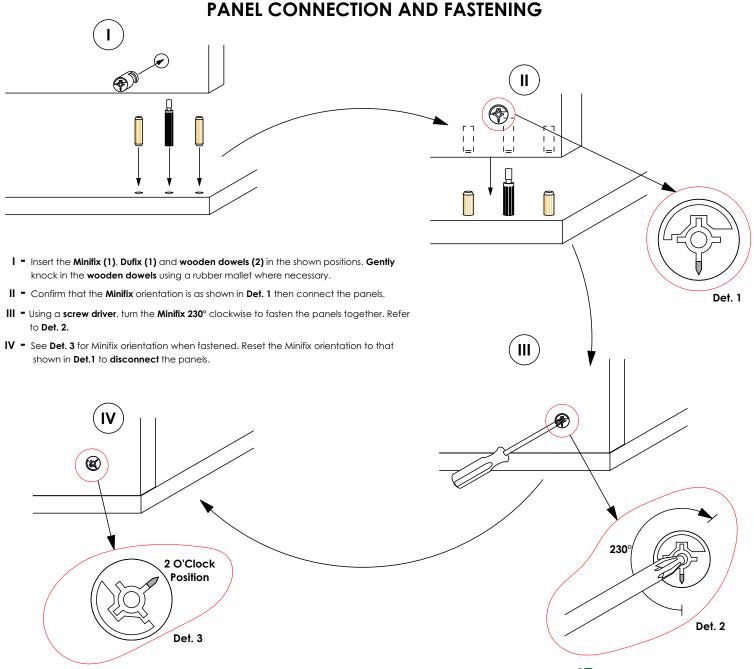

#### **GENERAL INSTRUCTIONS**

- 1. Confirm that all panels (9) are in the package before assembling.
- 2. Check the white sticker on each panel for the labelling (A, B, C, D, E, F, G, H & I).
- 3. Ensure that the panels are laid on a non-abrasive surface when assembling.
- 4. Note that all panel connections are done using the system described below.

#### PILOT HOLES GUIDE FOR SIDE PANELS

**Dowel-Dufix-Dowel holes for** panel connection 0 0 0 0 0 0 **Dowel-Dufix-Dowel** holes for panel **Cabinet connection** connection holes for Cabinet **Connecting Screws. Hinge Plate Holes Cabinet connection** holes for Cabinet **Connecting Screws. Dowel-Dufix-Dowel** 0 0 0 0 0 0 holes for panel connection **Cabinet connection Holes for** holes for Cabinet -Tandem/Legrabox/ Position 1 ... **Connecting Screws. Antaro Runners Hinge Plate Holes Holes for** Tandem/Legrabox/ Position 2 · **Dowel-Dufix-Dowel Antaro Runners** holes for panel connection **Holes for** Position 3 · Tandem/Legrabox/ **Antaro Runners Hinge Plate Holes Cabinet connection** holes for Cabinet **Connecting Screws. Holes for** Position 4 · Tandem/Legrabox/ **Antaro Runners Hinge Plate Holes Cabinet connection** holes for Cabinet **Connecting Screws. Dowel-Dufix-Dowel Holes for** holes for panel Tandem/Legrabox/ Position 5 connection **Antaro Runners** 