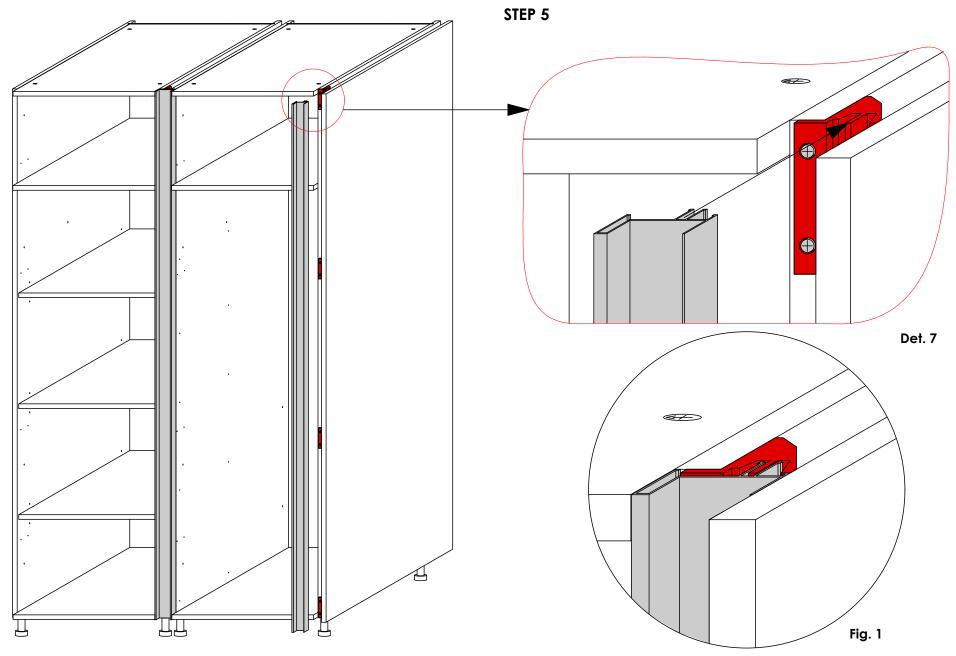

ation is as shown in **Det. 5**. Using **Screw 3.5 X 16mm**, secure the legs onto panel **C**.



Flip the cabinet upright, place it in the desired position and adjust its height by rotating the base of the legs as shown to level.

# **DOUBLE VERTICAL GOLA** STEP 1 Det. 1 Det. 2

**GOLA INSTALLATION GUIDE** 





# **DOUBLE VERTICAL GOLA** STEP 2 Det. 3 WALL SECTION WALL SECTION Det. 4 **PLAN VIEW PLAN VIEW**

**GOLA INSTALLATION GUIDE** 









#### **GOLA INSTALLATION GUIDE DOUBLE VERTICAL GOLA**

STEP 4







Fig. 1

### GOLA INSTALLATION GUIDE SINGLE VERTICAL GOLA







# **GOLA INSTALLATION GUIDE** SINGLE VERTICAL GOLA STEP 2 773mm Det. 3 773mm Det. 4 Det. 5 Det. 6





## GOLA INSTALLATION GUIDE SINGLE VERTICAL GOLA















## GOLA INSTALLATION GUIDE SINGLE VERTICAL GOLA