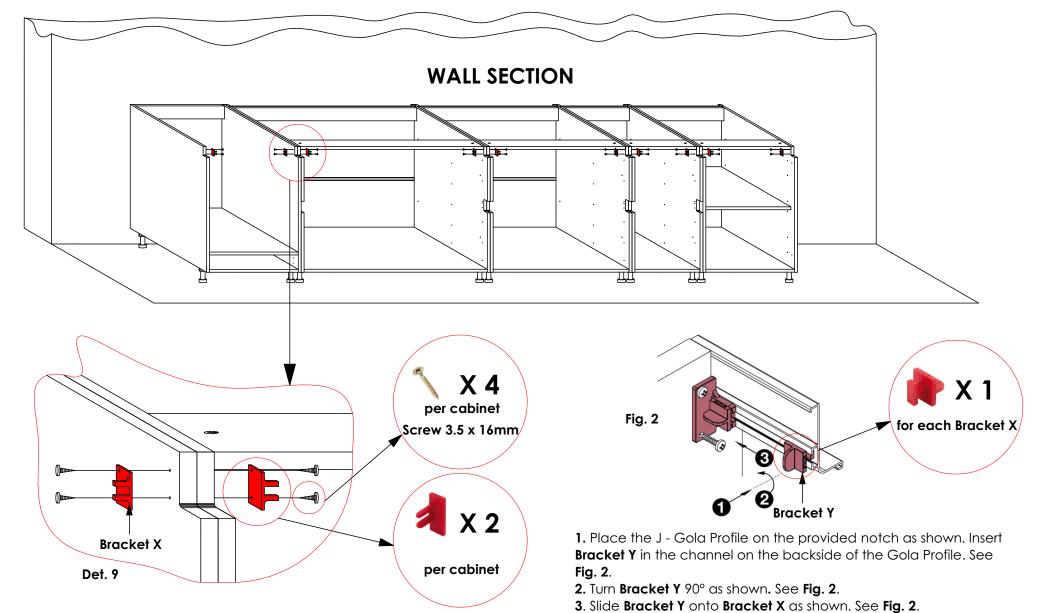

# GOLA INSTALLATION GUIDE J - GOLA

Once the cabinets are placed, connected and levelled, connect the shown **Brackets X** on panels **A & B** as shown using **Screw 3.5 x 16mm**. Use the pre-drilled pilot holes to align the brackets. See **Det. 9**.