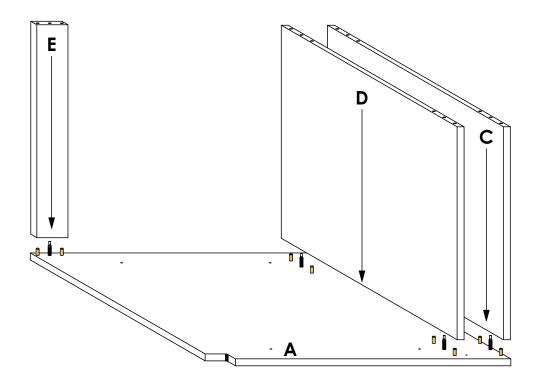

# PILOT HOLES GUIDE FOR SIDE PANELS

**STEP 1** 

Connect panels **C,D & E** to panel **A** as shown. Refer to the holes and/or grooves on the diagram to determine the panel orientation.

Connect panel **B** to panels **C**, **D** & **E** as shown. Refer to the holes and/or grooves on the diagram to determine the panel orientation.