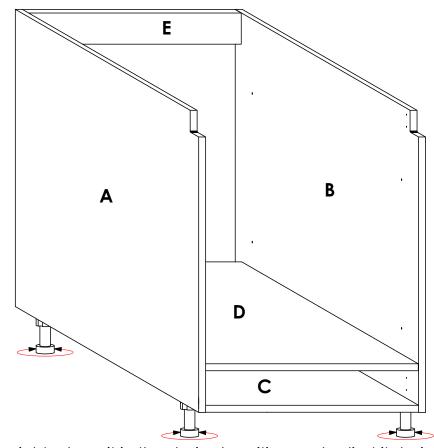

# PILOT HOLES GUIDE FOR SIDE PANELS

**STEP 1** 

Connect panels **C,D & E** to panel **A** as shown. Refer to the holes and/or grooves on the diagram to determine the panel orientation.

Connect panel **B** to panels **C**, **D** & **E** as shown. Refer to the holes and/or grooves on the diagram to determine the panel orientation.