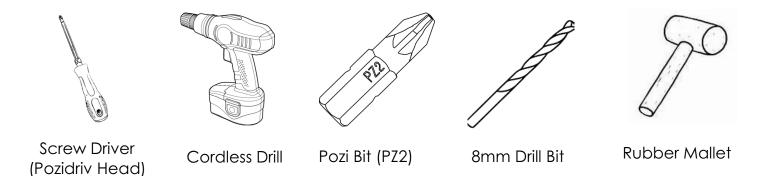

#### HARDWARE

### **TOTAL NUMBER OF PANELS: 5**

| PRODUCT                         | QTY | IMAGE                    |
|---------------------------------|-----|--------------------------|
| Dufix                           | 10  |                          |
| Minifix                         | 10  | Ð                        |
| Wooden Dowel                    | 20  | A. M.                    |
| Screw 3.5 x 16mm                | 12  | ~x 'x x' x' <sub>b</sub> |
| Plinth Leg With Base H100mm Kit | 4   |                          |
| Cabinet Connecting Screw Kit    | 4   |                          |

### **TOOLS REQUIRED**



# **GENERAL INSTRUCTIONS**

- 1. Confirm that all panels (5) are in the package before assembling.
- 2. Check the white sticker on each panel for the labelling (A, B, C, D & E).
- 3. Ensure that the panels are laid on a non-abrasive surface when assembling.
- 4. Note that all panel connections are done using the system described below.



PG BISON

# PILOT HOLES GUIDE FOR SIDE PANELS





**STEP 1** 



Connect panels **C,D & E** to panel **A** as shown. Refer to the holes and/or grooves on the diagram to determine the panel orientation.



Connect panel **B** to panels **C**, **D** & **E** as shown. Refer to the holes and/or grooves on the diagram to determine the panel orientation.





Flip the cabinet up-side down as shown. Place the four units of **Plinth Leg With Base** in the show