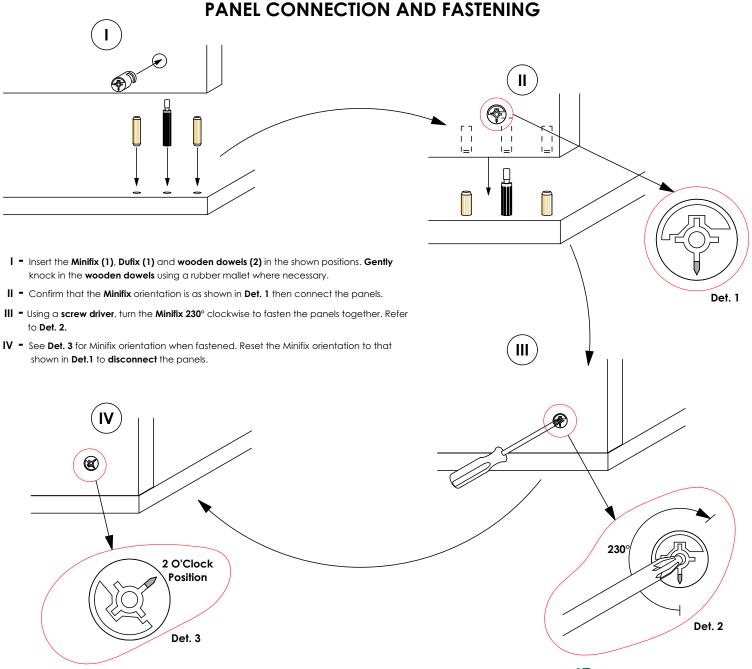

# **GENERAL INSTRUCTIONS**

- 1. Confirm that all panels (5) are in the package before assembling.
- 2. Check the white sticker on each panel for the labelling (A, B, C, D & E).
- 3. Ensure that the panels are laid on a non-abrasive surface when assembling.
- 4. Note that all panel connections are done using the system described below.