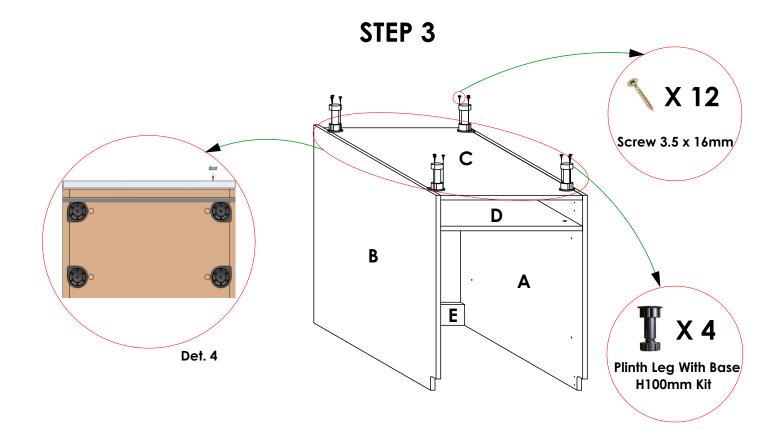

Flip the cabinet up-side down as shown. Place the four units of **Plinth Leg With Base** in the shown positions, aligning with the pre-drilled pilot holes on panel **C**. Ensure that the orientation is as shown in **Det. 4**. Using **Screw 3.5 X 16mm**, secure the legs onto panel **C**.