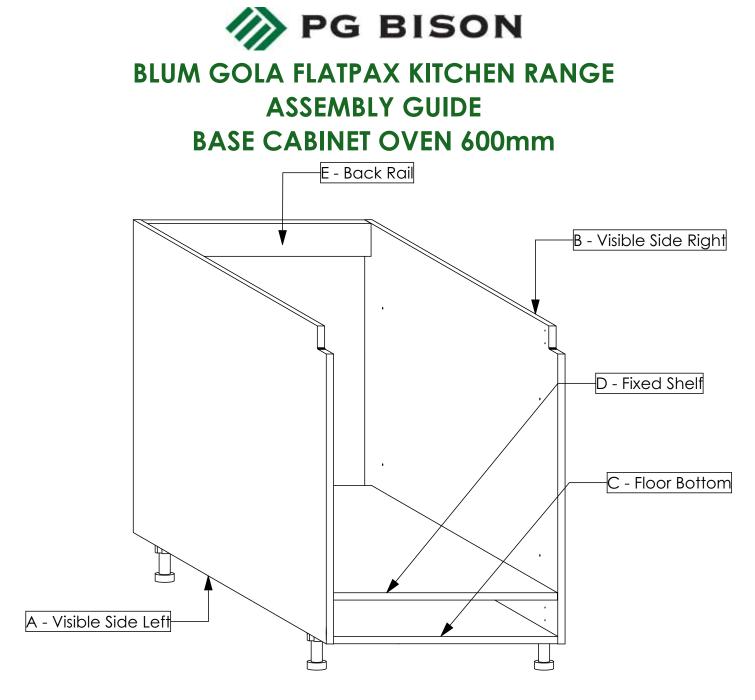

# **GENERAL INSTRUCTIONS**

- 1. Confirm that all panels (5) are in the package before assembling.
- 2. Check the white sticker on each panel for the labelling (A, B, C, D & E).
- 3. Ensure that the panels are laid on a non-abrasive surface when assembling.
- 4. Note that all panel connections are done using the system described below.

# PILOT HOLES GUIDE FOR SIDE PANELS

**STEP 1** 

Connect panels **C,D & E** to panel **A** as shown. Refer to the holes and/or grooves on the diagram to determine the panel orientation.

Connect panel **B** to panels **C**, **D** & **E** as shown. Refer to the holes and/or grooves on the diagram to determine the panel orientation.