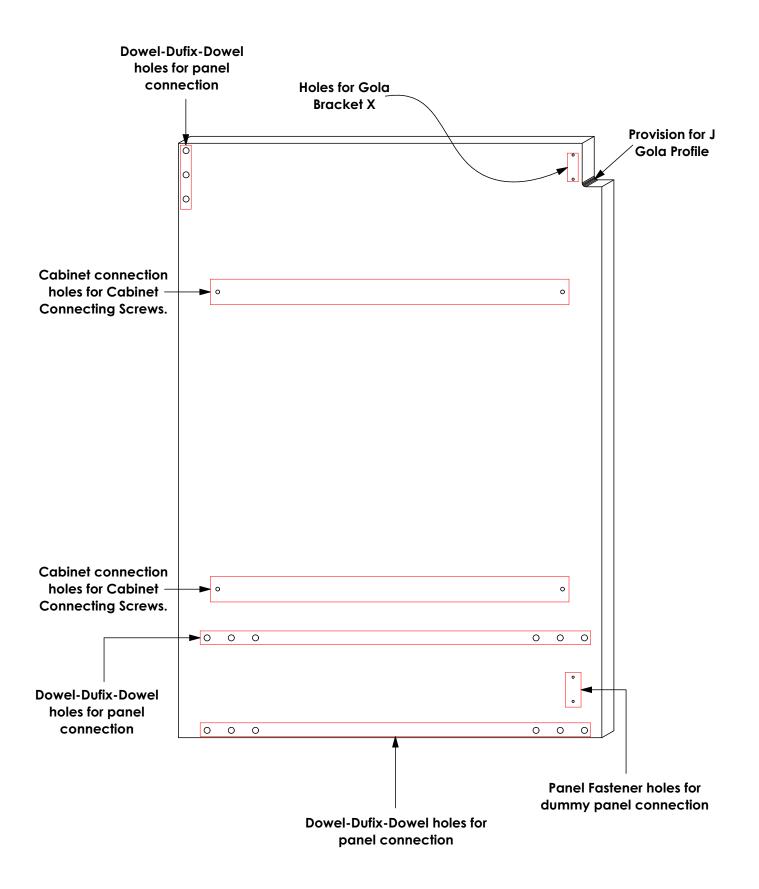

# PILOT HOLES GUIDE FOR SIDE PANELS

**STEP 1** 

Connect panels **C,D & E** to panel **A** as shown. Refer to the holes and/or grooves on the diagram to determine the panel orientation.

Connect panel **B** to panels **C**, **D** & **E** as shown. Refer to the holes and/or grooves on the diagram to determine the panel orientation.

Flip the cabinet up-side down as shown. Place the four units of **Plinth Leg With Base** in the shown positions, aligning with the pre-drilled pilot holes on panel **C**. Ensure that the orientation is as shown in **Det. 4**. Using **Screw 3.5 X 16mm**, secure the legs onto panel **C**.

# GOLA INSTALLATION GUIDE J - GOLA

Once the cabinets are placed, connected and levelled, connect the shown **Brackets X** on panels **A & B** as shown using **Screw 3.5 x 16mm**. Use the pre-drilled pilot holes to align the brackets. See **Det. 9**.