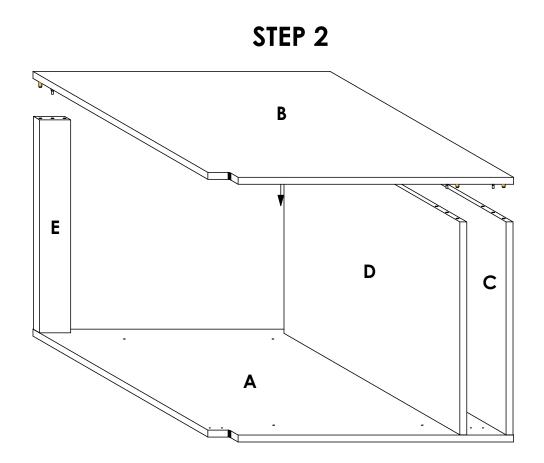

# PILOT HOLES GUIDE FOR SIDE PANELS

**STEP 1** 

Connect panels **C,D & E** to panel **A** as shown. Refer to the holes and/or grooves on the diagram to determine the panel orientation.

Connect panel **B** to panels **C**, **D** & **E** as shown. Refer to the holes and/or grooves on the diagram to determine the panel orientation.