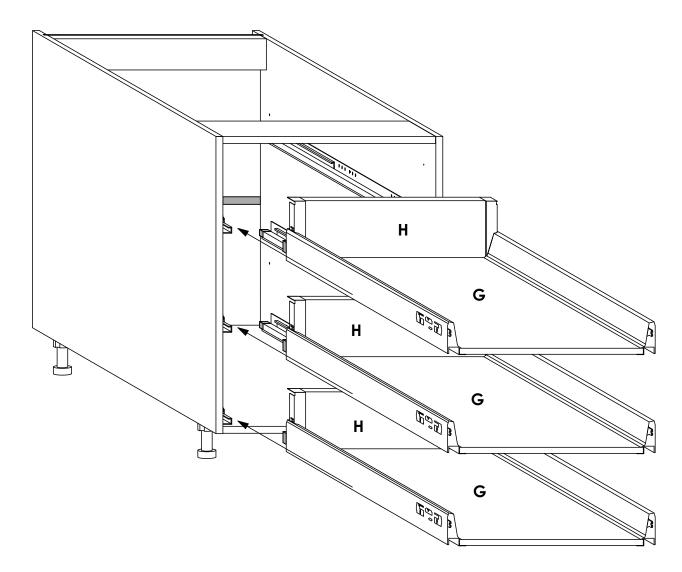

Connect the Antaro Drawer Sides with panel H as shown. Do this by snapping the Back Fixing plates into the protrusions at the back of the Antaro Drawer Sides.

Slide in panel G into the Antaro Drawer Sides Until it hits panel H. Refer to Det. 1.

Using Screw 3.5 x 16mm, secure panel G in the shown positions.

Confirm that the shaded edge on panel **G** is **flush** with the **front** of the **Antaro Drawer Sides**. If not, loosen the screws securing it and adjust accordingly.

Using Screw 3.5 x 16mm, connect the Antaro Runners to Panels A & B of the Drawer Cabinets. Confirm the desired configuration from Fig. 1-6 and connect the runners in the corresponding positions shown in Det. 6-11. The screws shown in red align with pre-drilled pilot holes. After fastening in the two screws in aligning positions, use four more screws to reinforce the runners as shown. Also, from fig. 1-6, note the specific Antaro Drawer Box Heights that go into each configuration. BISON PG 5

Slide in the Drawer Boxes all the way in with the Antaro Drawer Sides sitting on the Antaro Runners. See the Doors and Dummy Panels Installation guides for further instructions (Drawer Front and Gallery Rails Installation).