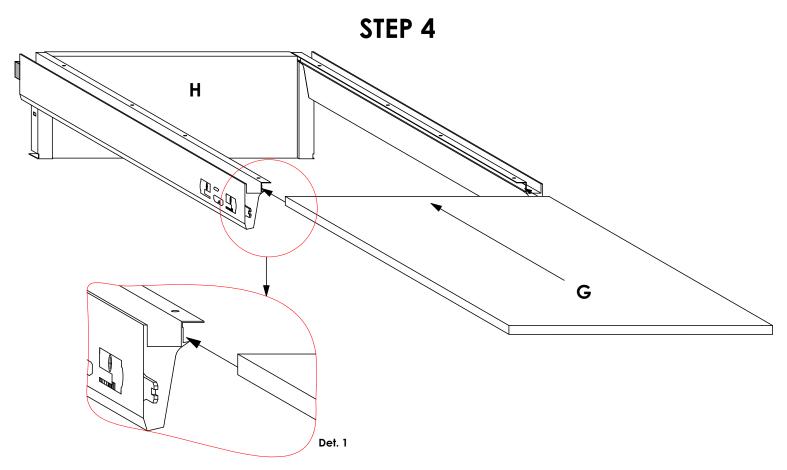

Connect the Antaro Drawer Sides with panel H as shown. Do this by snapping the Back Fixing plates into the protrusions at the back of the Antaro Drawer Sides.

Slide in panel G into the Antaro Drawer Sides Until it hits panel H. Refer to Det. 1.

Using Screw 3.5 x 16mm, secure panel G in the shown positions.

Confirm that the shaded edge on panel **G** is **flush** with the **front** of the **Antaro Drawer Sides**. If not, loosen the screws securing it and adjust accordingly.