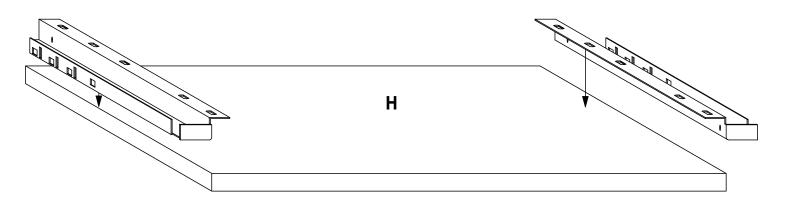

Screw Driver (Pozidriv Head) Cordless Drill Pozi Bit (PZ2)

Rubber Mallet

Place the Back Fixing Brackets in the shown positions on Panel H.

First, confirm that the shaded areas are **flush** with each other. Then, Secure the **Back Fixing Brackets** onto panel **H** using **screw 3.5 x 16** in the shown positions.