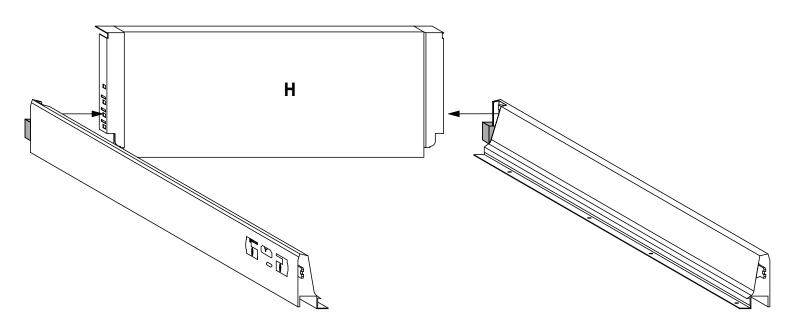

Connect the Antaro Drawer Sides with panel H as shown. Do this by snapping the Back Fixing plates into the protrusions at the back of the Antaro Drawer Sides.

Slide in panel G into the Antaro Drawer Sides Until it hits panel H. Refer to Det. 1.