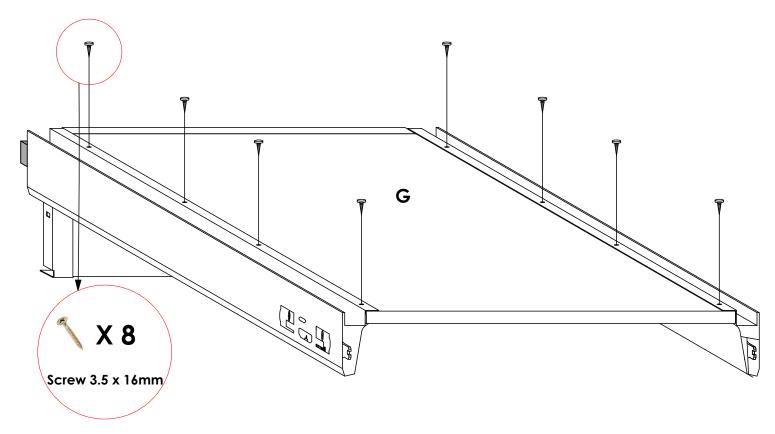

Using Screw 3.5 x 16mm, secure panel G in the shown positions.

Confirm that the shaded edge on panel **G** is **flush** with the **front** of the **Antaro Drawer Sides**. If not, loosen the screws securing it and adjust accordingly.