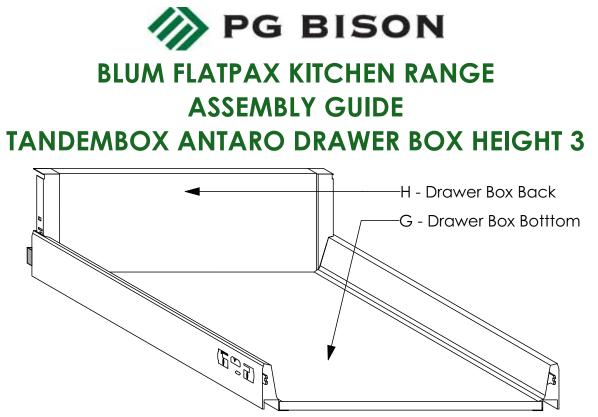

## **GENERAL INSTRUCTIONS**

1. Confirm that all panels (2) and hardware are in the package before assembling.

 Check the white sticker on each panel for the labelling (G & H).

 Ensure that the panels are laid on a non-abrasive surface when assembling.