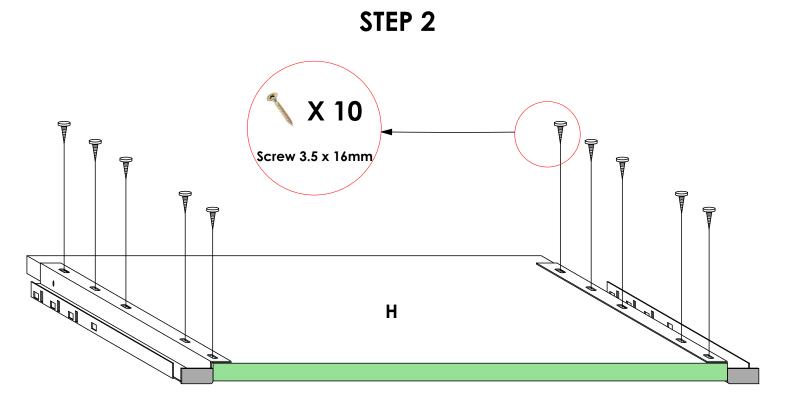

Using Screw 3.5 x 16mm, secure panel G in the shown positions.

Confirm that the shaded edge on panel **G** is **flush** with the **front** of the **Antaro Drawer Sides**. If not, loosen the screws securing it and adjust accordingly.