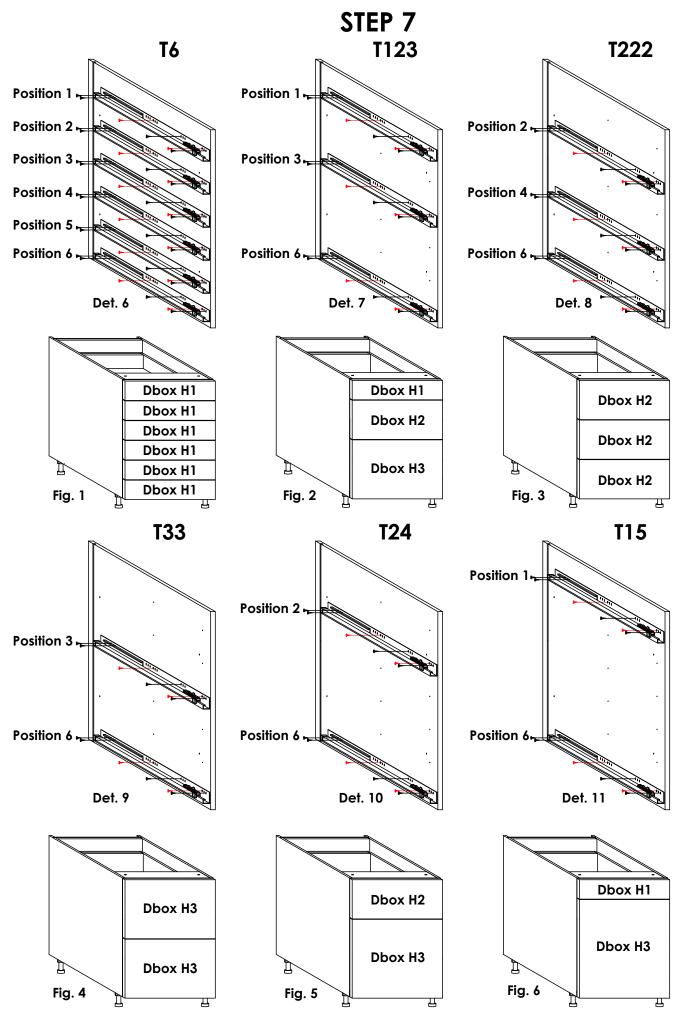

Using Screw 3.5 x 16mm, connect the Antaro Runners to Panels A & B of the Drawer Cabinets. Confirm the desired configuration from Fig. 1-6 and connect the runners in the corresponding positions shown in Det. 6-11. The screws shown in red align with pre-drilled pilot holes. After fastening in the two screws in aligning positions, use four more screws to reinforce the runners as shown. Also, from fig. 1-6, note the specific Antaro Drawer Box Heights that go into each configuration. BISON PG 5